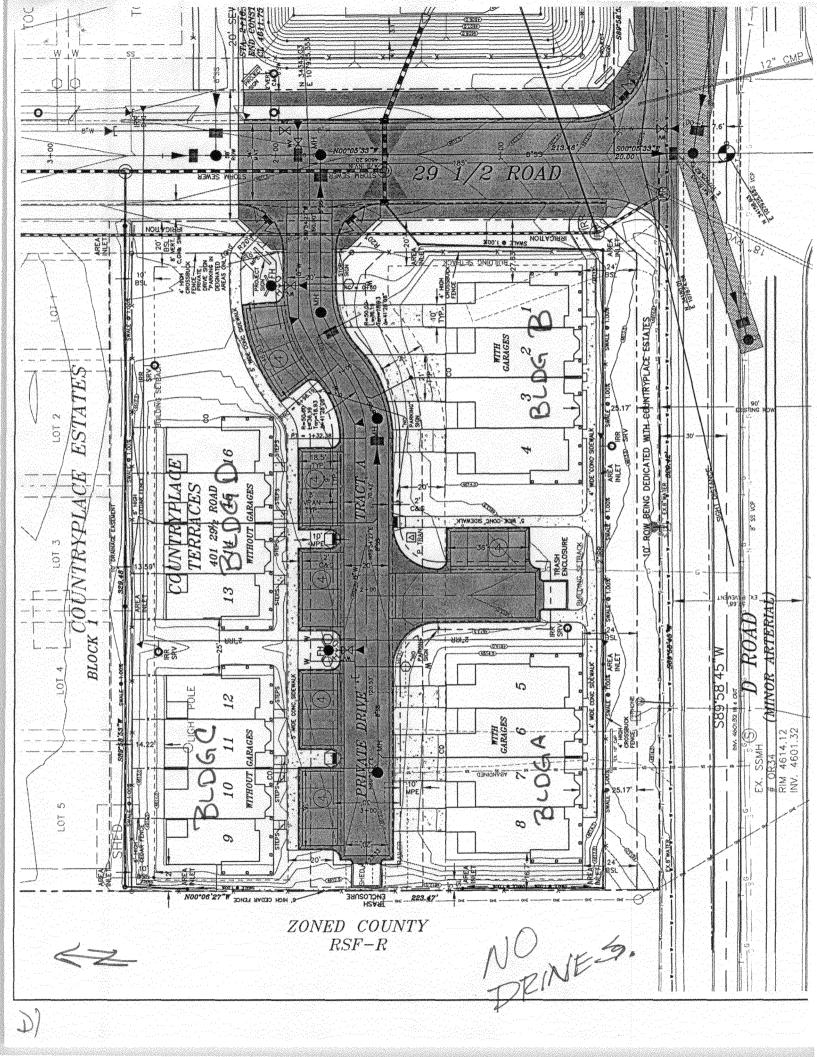

## Muin PLANNING CLEARANCE

BLDG PERMIT NO.

Family Residential and Accessory Structures)

FILE NO SPR-2005-227

| SIF \$ / 840.00 Community Developmen                                                                                                                                                                                                                                                                                                                                                                                                                                                                                                                                                 | nt Department                                                                                                                                                                                                                                                                                                                                                                                                                                |  |
|--------------------------------------------------------------------------------------------------------------------------------------------------------------------------------------------------------------------------------------------------------------------------------------------------------------------------------------------------------------------------------------------------------------------------------------------------------------------------------------------------------------------------------------------------------------------------------------|----------------------------------------------------------------------------------------------------------------------------------------------------------------------------------------------------------------------------------------------------------------------------------------------------------------------------------------------------------------------------------------------------------------------------------------------|--|
| <u> </u>                                                                                                                                                                                                                                                                                                                                                                                                                                                                                                                                                                             |                                                                                                                                                                                                                                                                                                                                                                                                                                              |  |
| Building Address 2946 D Road Buse D                                                                                                                                                                                                                                                                                                                                                                                                                                                                                                                                                  | No. of Existing Bldgs O No. Proposed                                                                                                                                                                                                                                                                                                                                                                                                         |  |
| Parcel No. 2943 - 173 - 33 - 001                                                                                                                                                                                                                                                                                                                                                                                                                                                                                                                                                     | Sq. Ft. of Existing Bldgs Sq. Ft. Proposed                                                                                                                                                                                                                                                                                                                                                                                                   |  |
| Subdivision COUDTRY LACE TERRACES                                                                                                                                                                                                                                                                                                                                                                                                                                                                                                                                                    | Sq. Ft. of Lot / Parcel <u> </u>                                                                                                                                                                                                                                                                                                                                                                                                             |  |
| Filing Block Lot/                                                                                                                                                                                                                                                                                                                                                                                                                                                                                                                                                                    | Sq. Ft. Coverage of Lot by Structures & Impervious Surface (Total Existing & Proposed)                                                                                                                                                                                                                                                                                                                                                       |  |
| OWNER INFORMATION:                                                                                                                                                                                                                                                                                                                                                                                                                                                                                                                                                                   | Height of Proposed Structure                                                                                                                                                                                                                                                                                                                                                                                                                 |  |
| Name TML ENTERPRISES INC                                                                                                                                                                                                                                                                                                                                                                                                                                                                                                                                                             | DESCRIPTION OF WORK & INTENDED USE:                                                                                                                                                                                                                                                                                                                                                                                                          |  |
| Address P.O. BOX 2569                                                                                                                                                                                                                                                                                                                                                                                                                                                                                                                                                                | New Single Family Home (*check type below) Interior Remodel Addition                                                                                                                                                                                                                                                                                                                                                                         |  |
| City / State / Zip GJ CO \$150Z                                                                                                                                                                                                                                                                                                                                                                                                                                                                                                                                                      | Interior Remodel  Addition  Other (please specify):   MULTI-FAMILY                                                                                                                                                                                                                                                                                                                                                                           |  |
| APPLICANT INFORMATION:                                                                                                                                                                                                                                                                                                                                                                                                                                                                                                                                                               | *TYPE OF HOME PROPOSED:    Site Built                                                                                                                                                                                                                                                                                                                                                                                                        |  |
| Name TAL ENTERPRISES INC                                                                                                                                                                                                                                                                                                                                                                                                                                                                                                                                                             | Manufactured Home (HUD)  Other (please specify):                                                                                                                                                                                                                                                                                                                                                                                             |  |
| Address P.O. Box 2569                                                                                                                                                                                                                                                                                                                                                                                                                                                                                                                                                                | Other (prease specify).                                                                                                                                                                                                                                                                                                                                                                                                                      |  |
| City / State / Zip 65 CO 8/502                                                                                                                                                                                                                                                                                                                                                                                                                                                                                                                                                       |                                                                                                                                                                                                                                                                                                                                                                                                                                              |  |
| Telephone 970 - 245 - 9271 / 201 - 80                                                                                                                                                                                                                                                                                                                                                                                                                                                                                                                                                | 20 Units on this PARCEL                                                                                                                                                                                                                                                                                                                                                                                                                      |  |
| REQUIRED: One plot plan, on 8 1/2" x 11" paper, showing all existing & proposed structure location(s), parking, setbacks to all property lines, ingress/egress to the property, driveway location & width & all easements & rights-of-way which abut the parcel.                                                                                                                                                                                                                                                                                                                     |                                                                                                                                                                                                                                                                                                                                                                                                                                              |  |
| property lines, ingress/egress to the property, driveway location                                                                                                                                                                                                                                                                                                                                                                                                                                                                                                                    |                                                                                                                                                                                                                                                                                                                                                                                                                                              |  |
|                                                                                                                                                                                                                                                                                                                                                                                                                                                                                                                                                                                      |                                                                                                                                                                                                                                                                                                                                                                                                                                              |  |
|                                                                                                                                                                                                                                                                                                                                                                                                                                                                                                                                                                                      | n & width & all easements & rights-of-way which abut the parcel.                                                                                                                                                                                                                                                                                                                                                                             |  |
| THIS SECTION TO BE COMPLETED BY COMM                                                                                                                                                                                                                                                                                                                                                                                                                                                                                                                                                 | Maximum coverage of lot by structures                                                                                                                                                                                                                                                                                                                                                                                                        |  |
| THIS SECTION TO BE COMPLETED BY COMM                                                                                                                                                                                                                                                                                                                                                                                                                                                                                                                                                 | Maximum coverage of lot by structures                                                                                                                                                                                                                                                                                                                                                                                                        |  |
| THIS SECTION TO BE COMPLETED BY COMM  ZONE                                                                                                                                                                                                                                                                                                                                                                                                                                                                                                                                           | Maximum coverage of lot by structures                                                                                                                                                                                                                                                                                                                                                                                                        |  |
| THIS SECTION TO BE COMPLETED BY COMM ZONE                                                                                                                                                                                                                                                                                                                                                                                                                                                                                                                                            | Maximum coverage of lot by structures                                                                                                                                                                                                                                                                                                                                                                                                        |  |
| THIS SECTION TO BE COMPLETED BY COMM  ZONE  SETBACKS: Front  from property line (PL)  Side  from PL  Rear  from PL  Maximum Height of Structure(s)  Driveway  Location Approval  (Engineer's Initials)  Modifications to this Planning Clearance must be approved,                                                                                                                                                                                                                                                                                                                   | Newidth & all easements & rights-of-way which abut the parcel.  NOTE: TUNITY DEVELOPMENT DEPARTMENT STAFF  Maximum coverage of lot by structures 70%  Permanent Foundation Required: YES X NO  Parking Requirement 2  Special Conditions  in writing, by the Community Development Department. The notil a final inspection has been completed and a Certificate of                                                                          |  |
| THIS SECTION TO BE COMPLETED BY COMM  ZONE  SETBACKS: Front  from property line (PL)  Side  from PL  Rear  Driveway  Location Approval  (Engineer's Initials)  Modifications to this Planning Clearance must be approved, structure authorized by this application cannot be occupied u                                                                                                                                                                                                                                                                                              | Maximum coverage of lot by structures 70%  Permanent Foundation Required: YES_X NO  Parking Requirement 2  Special Conditions  in writing, by the Community Development Department. The ntil a final inspection has been completed and a Certificate of partment (Section 305, Uniform Building Code).  information is correct; I agree to comply with any and all codes, project. I understand that failure to comply shall result in legal |  |
| THIS SECTION TO BE COMPLETED BY COMM  ZONE  SETBACKS: Front  from PL  Rear  from PL  Maximum Height of Structure(s)  Driveway  Location Approval  (Engineer's Initials)  Modifications to this Planning Clearance must be approved, structure authorized by this application cannot be occupied u  Occupancy has been issued, if applicable, by the Building Delinereby acknowledge that I have read this application and the ordinances, laws, regulations or restrictions  THIS SECTION TO BE COMPLETED BY COMM  From PL  Rear  Driveway  Location Approval  (Engineer's Initials) | Maximum coverage of lot by structures 70%  Permanent Foundation Required: YES_X NO  Parking Requirement 2  Special Conditions  in writing, by the Community Development Department. The ntil a final inspection has been completed and a Certificate of partment (Section 305, Uniform Building Code).  information is correct; I agree to comply with any and all codes, project. I understand that failure to comply shall result in legal |  |
| THIS SECTION TO BE COMPLETED BY COMM  ZONE  SETBACKS: Front from PL Rear from PL Maximum Height of Structure(s)  Driveway Location Approval (Engineer's Initials)  Modifications to this Planning Clearance must be approved, structure authorized by this application cannot be occupied u Occupancy has been issued, if applicable, by the Building De  I hereby acknowledge that I have read this application and the ordinances, laws, regulations or restrictions which apply to the action, which may include but not necessarily be limited to not                            | Maximum coverage of lot by structures                                                                                                                                                                                                                                                                                                                                                                                                        |  |
| THIS SECTION TO BE COMPLETED BY COMM  ZONE                                                                                                                                                                                                                                                                                                                                                                                                                                                                                                                                           | Maximum coverage of lot by structures                                                                                                                                                                                                                                                                                                                                                                                                        |  |