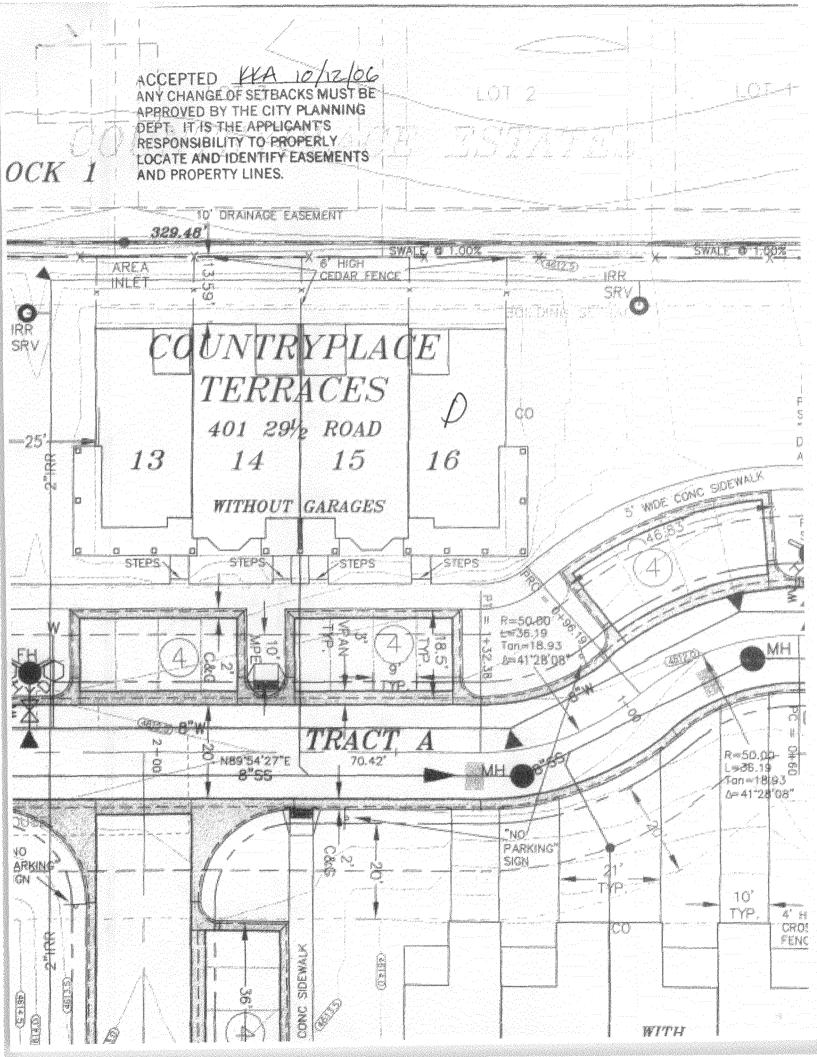

## Muin PLANNING CLEARANCE

BLDG PERMIT NO.

Family Residential and Accessory Structures)

FILE NO SPR-2005-227

| SIF \$ / 840.00 Community Developmen                                                                                                                                                                                                                                                                                                                                                                                                                                                                                                                                                 | nt Department                                                                                                                                                                                                                                                                                                                                                                                                                                |  |
|--------------------------------------------------------------------------------------------------------------------------------------------------------------------------------------------------------------------------------------------------------------------------------------------------------------------------------------------------------------------------------------------------------------------------------------------------------------------------------------------------------------------------------------------------------------------------------------|----------------------------------------------------------------------------------------------------------------------------------------------------------------------------------------------------------------------------------------------------------------------------------------------------------------------------------------------------------------------------------------------------------------------------------------------|--|
| <u> </u>                                                                                                                                                                                                                                                                                                                                                                                                                                                                                                                                                                             |                                                                                                                                                                                                                                                                                                                                                                                                                                              |  |
| Building Address 2946 D Road Buse D                                                                                                                                                                                                                                                                                                                                                                                                                                                                                                                                                  | No. of Existing Bldgs O No. Proposed                                                                                                                                                                                                                                                                                                                                                                                                         |  |
| Parcel No. 2943 - 173 - 33 - 001                                                                                                                                                                                                                                                                                                                                                                                                                                                                                                                                                     | Sq. Ft. of Existing Bldgs Sq. Ft. Proposed                                                                                                                                                                                                                                                                                                                                                                                                   |  |
| Subdivision COUDTRY LACE TERRACES                                                                                                                                                                                                                                                                                                                                                                                                                                                                                                                                                    | Sq. Ft. of Lot / Parcel <u> </u>                                                                                                                                                                                                                                                                                                                                                                                                             |  |
| Filing Block Lot/                                                                                                                                                                                                                                                                                                                                                                                                                                                                                                                                                                    | Sq. Ft. Coverage of Lot by Structures & Impervious Surface (Total Existing & Proposed)                                                                                                                                                                                                                                                                                                                                                       |  |
| OWNER INFORMATION:                                                                                                                                                                                                                                                                                                                                                                                                                                                                                                                                                                   | Height of Proposed Structure                                                                                                                                                                                                                                                                                                                                                                                                                 |  |
| Name TML ENTERPRISES INC                                                                                                                                                                                                                                                                                                                                                                                                                                                                                                                                                             | DESCRIPTION OF WORK & INTENDED USE:                                                                                                                                                                                                                                                                                                                                                                                                          |  |
| Address P.O. BOX 2569                                                                                                                                                                                                                                                                                                                                                                                                                                                                                                                                                                | New Single Family Home (*check type below) Interior Remodel Addition                                                                                                                                                                                                                                                                                                                                                                         |  |
| City / State / Zip GJ CO \$150Z                                                                                                                                                                                                                                                                                                                                                                                                                                                                                                                                                      | Interior Remodel  Addition  Other (please specify):   MULTI-FAMILY                                                                                                                                                                                                                                                                                                                                                                           |  |
| APPLICANT INFORMATION:                                                                                                                                                                                                                                                                                                                                                                                                                                                                                                                                                               | *TYPE OF HOME PROPOSED:    Site Built                                                                                                                                                                                                                                                                                                                                                                                                        |  |
| Name TAL ENTERPRISES INC                                                                                                                                                                                                                                                                                                                                                                                                                                                                                                                                                             | Manufactured Home (HUD)  Other (please specify):                                                                                                                                                                                                                                                                                                                                                                                             |  |
| Address P.O. Box 2569                                                                                                                                                                                                                                                                                                                                                                                                                                                                                                                                                                | Other (prease specify).                                                                                                                                                                                                                                                                                                                                                                                                                      |  |
| City / State / Zip 65 CO 8/502                                                                                                                                                                                                                                                                                                                                                                                                                                                                                                                                                       |                                                                                                                                                                                                                                                                                                                                                                                                                                              |  |
| Telephone 970 - 245 - 9271 / 201 - 80                                                                                                                                                                                                                                                                                                                                                                                                                                                                                                                                                | 20 Units on this PARCEL                                                                                                                                                                                                                                                                                                                                                                                                                      |  |
| REQUIRED: One plot plan, on 8 1/2" x 11" paper, showing all existing & proposed structure location(s), parking, setbacks to all property lines, ingress/egress to the property, driveway location & width & all easements & rights-of-way which abut the parcel.                                                                                                                                                                                                                                                                                                                     |                                                                                                                                                                                                                                                                                                                                                                                                                                              |  |
| property lines, ingress/egress to the property, driveway location                                                                                                                                                                                                                                                                                                                                                                                                                                                                                                                    |                                                                                                                                                                                                                                                                                                                                                                                                                                              |  |
|                                                                                                                                                                                                                                                                                                                                                                                                                                                                                                                                                                                      |                                                                                                                                                                                                                                                                                                                                                                                                                                              |  |
|                                                                                                                                                                                                                                                                                                                                                                                                                                                                                                                                                                                      | n & width & all easements & rights-of-way which abut the parcel.                                                                                                                                                                                                                                                                                                                                                                             |  |
| THIS SECTION TO BE COMPLETED BY COMM                                                                                                                                                                                                                                                                                                                                                                                                                                                                                                                                                 | Maximum coverage of lot by structures                                                                                                                                                                                                                                                                                                                                                                                                        |  |
| THIS SECTION TO BE COMPLETED BY COMM                                                                                                                                                                                                                                                                                                                                                                                                                                                                                                                                                 | Maximum coverage of lot by structures                                                                                                                                                                                                                                                                                                                                                                                                        |  |
| THIS SECTION TO BE COMPLETED BY COMM  ZONE                                                                                                                                                                                                                                                                                                                                                                                                                                                                                                                                           | Maximum coverage of lot by structures                                                                                                                                                                                                                                                                                                                                                                                                        |  |
| THIS SECTION TO BE COMPLETED BY COMM ZONE                                                                                                                                                                                                                                                                                                                                                                                                                                                                                                                                            | Maximum coverage of lot by structures                                                                                                                                                                                                                                                                                                                                                                                                        |  |
| THIS SECTION TO BE COMPLETED BY COMM  ZONE  SETBACKS: Front  from property line (PL)  Side  from PL  Rear  from PL  Maximum Height of Structure(s)  Driveway  Location Approval  (Engineer's Initials)  Modifications to this Planning Clearance must be approved,                                                                                                                                                                                                                                                                                                                   | Newidth & all easements & rights-of-way which abut the parcel.  NOTE: TUNITY DEVELOPMENT DEPARTMENT STAFF  Maximum coverage of lot by structures 70%  Permanent Foundation Required: YES X NO  Parking Requirement 2  Special Conditions  in writing, by the Community Development Department. The notil a final inspection has been completed and a Certificate of                                                                          |  |
| THIS SECTION TO BE COMPLETED BY COMM  ZONE  SETBACKS: Front  from property line (PL)  Side  from PL  Rear  Driveway  Location Approval  (Engineer's Initials)  Modifications to this Planning Clearance must be approved, structure authorized by this application cannot be occupied u                                                                                                                                                                                                                                                                                              | Maximum coverage of lot by structures 70%  Permanent Foundation Required: YES_X NO  Parking Requirement 2  Special Conditions  in writing, by the Community Development Department. The ntil a final inspection has been completed and a Certificate of partment (Section 305, Uniform Building Code).  information is correct; I agree to comply with any and all codes, project. I understand that failure to comply shall result in legal |  |
| THIS SECTION TO BE COMPLETED BY COMM  ZONE  SETBACKS: Front  from PL  Rear  from PL  Maximum Height of Structure(s)  Driveway  Location Approval  (Engineer's Initials)  Modifications to this Planning Clearance must be approved, structure authorized by this application cannot be occupied u  Occupancy has been issued, if applicable, by the Building Delinereby acknowledge that I have read this application and the ordinances, laws, regulations or restrictions  THIS SECTION TO BE COMPLETED BY COMM  From PL  Rear  Driveway  Location Approval  (Engineer's Initials) | Maximum coverage of lot by structures 70%  Permanent Foundation Required: YES_X NO  Parking Requirement 2  Special Conditions  in writing, by the Community Development Department. The ntil a final inspection has been completed and a Certificate of partment (Section 305, Uniform Building Code).  information is correct; I agree to comply with any and all codes, project. I understand that failure to comply shall result in legal |  |
| THIS SECTION TO BE COMPLETED BY COMM  ZONE  SETBACKS: Front from PL Rear from PL Maximum Height of Structure(s)  Driveway Location Approval (Engineer's Initials)  Modifications to this Planning Clearance must be approved, structure authorized by this application cannot be occupied u Occupancy has been issued, if applicable, by the Building De  I hereby acknowledge that I have read this application and the ordinances, laws, regulations or restrictions which apply to the action, which may include but not necessarily be limited to not                            | Maximum coverage of lot by structures                                                                                                                                                                                                                                                                                                                                                                                                        |  |
| THIS SECTION TO BE COMPLETED BY COMM  ZONE                                                                                                                                                                                                                                                                                                                                                                                                                                                                                                                                           | Maximum coverage of lot by structures                                                                                                                                                                                                                                                                                                                                                                                                        |  |