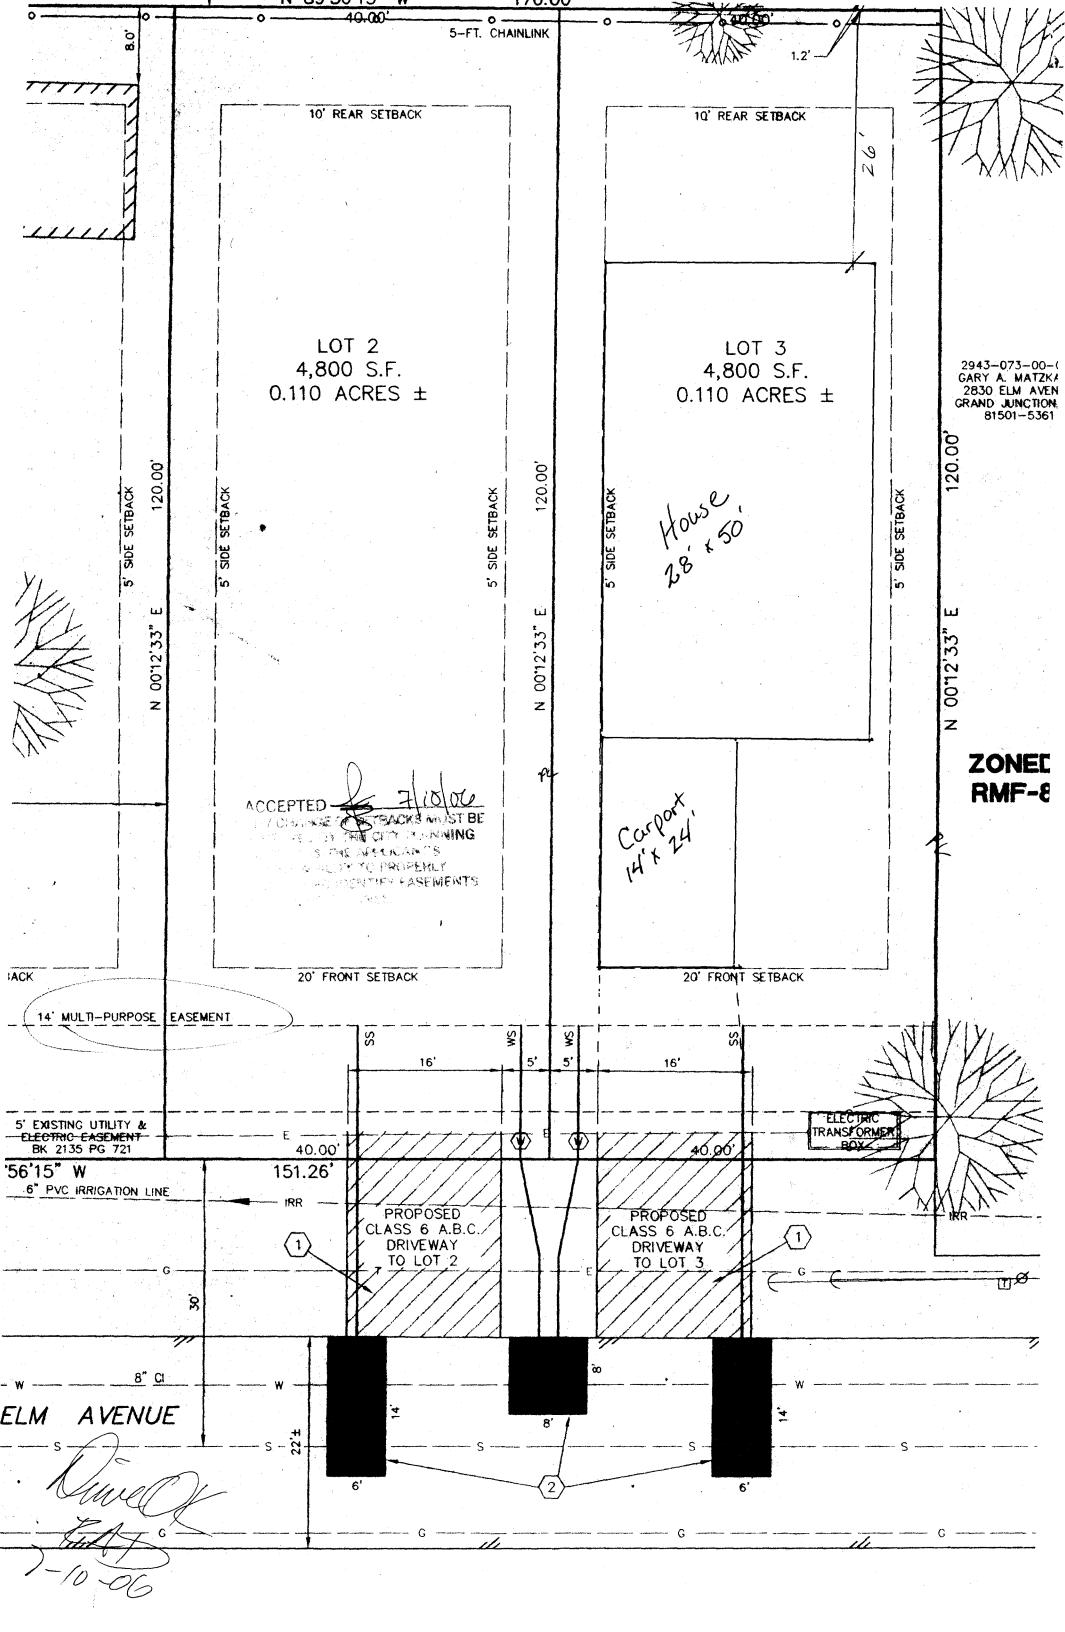

| 2020 -1                                    |                                                                                                                                         |
|--------------------------------------------|-----------------------------------------------------------------------------------------------------------------------------------------|
| Building Address <u>2828 Elm</u>           | No. of Existing Bldgs No. Proposed                                                                                                      |
| Parcel No. 2943-073-00-043                 | Sq. Ft. of Existing Bldgs O Sq. Ft. Proposed 1400                                                                                       |
| Subdivision Theobald Farmly Farm           | Sq. Ft. of Lot / Parcel 4800                                                                                                            |
| Filing Block Lot <u>3</u>                  | Sq. Ft. Coverage of Lot by Structures & Impervious Surface                                                                              |
| OWNER INFORMATION:                         | (Total Existing & Proposed) 1734  Height of Proposed Structure                                                                          |
| Name Retord Theobold                       | DESCRIPTION OF WORK & INTENDED USE:                                                                                                     |
| Address 3760 Beechwood St                  | New Single Family Home (*check type below) Interior Remodel Addition                                                                    |
| City/State/Zip Grand Jet CO 81506          | Other (please specify):                                                                                                                 |
| APPLICANT INFORMATION:                     | *TYPE OF HOME PROPOSED:                                                                                                                 |
| Name Reford Theobold                       | Site Built                                                                                                                              |
| Address 3760 Beechwood St                  | Other (please specify): Pre transcript Tike                                                                                             |
| City/State/Zip Grand J.+ (0 81506          | NOTES:                                                                                                                                  |
| Telephone 245-0563                         |                                                                                                                                         |
|                                            | xisting & proposed structure location(s), parking, setbacks to all<br>in & width & all easements & rights-of-way which abut the parcel. |
|                                            | MUNITY DEVELOPMENT DEPARTMENT STAFF                                                                                                     |
| ZONE RMF-8                                 | - Ou                                                                                                                                    |
| SETBACKS: Front 20 from property line (PL) |                                                                                                                                         |
|                                            | Permanent Foundation Required: YES X NO                                                                                                 |
| _                                          |                                                                                                                                         |
| Side5from PL Rear1Ofrom PL                 | Permanent Foundation Required: YES_XNO  Parking Requirement  Special Conditions                                                         |
| _                                          | Parking Requirement 2 Special Conditions                                                                                                |
| Side                                       | Parking Requirement                                                                                                                     |