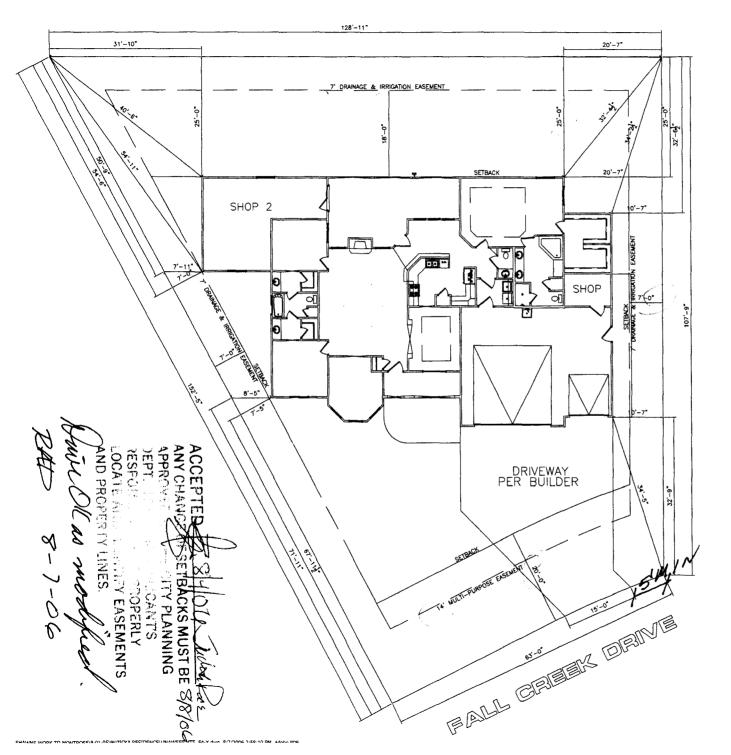

## NOTE: BUILDER TO VERIFY ALL SETBACK AND EASEMENT ENCROACHMENTS PRIOR TO CONSTRUCTION

| SUBDIVISION NAME      | UNAWEEP HEIGHTS     |  |
|-----------------------|---------------------|--|
| FILING NUMBER         | 4                   |  |
| LOT NUMBER            | 11                  |  |
| BLOCK NUMBER          | 2                   |  |
| STREET ADDRESS        | 2878 FALL CREEK DR. |  |
| COUNTY                | MESA                |  |
| GARAGE & SHOP SQ. FT. | 839 SF              |  |
| SHOP 2 SQ. FT.        | 390 SF              |  |
| COVERED ENTRY SQ. FT. | 78 SF               |  |
| COVERED PATIO SQ. FT. | 325 SF              |  |
| LIVING SQ. FT.        | 2100 SF             |  |
| LOT SIZE              | 11700 SF            |  |
| T.O.F.                | MIN4667-MAX4669     |  |
| SETBACKS USED         | FRONT 20'           |  |
|                       | SIDES 7'            |  |
|                       | REAR 25'            |  |