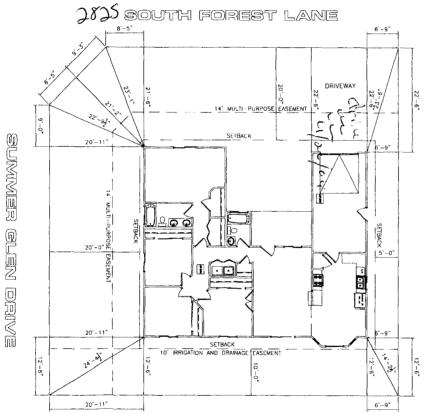

VALID FOR SIX MONTHS FROM DATE OF ISSUANCE (Section 2.2.C.1 Grand Junction Zoning & Development Code)

(White: Planning)

(Yellow: Customer)

(Pink: Building Department)

(Goldenrod: Utility Accounting)

ACCEPTED Dayles Heders ANY CHANGE OF SETBACKS MUST BE APPECATE OF THE CITY PLANNING DEF THE APPLICANTS RESPUNSIBILITY TO PROPERLY LOCATE AND IDENTIFY EASEMENTS

AND PROPERTY LINES.

NOTE::
DIMENSION LINES ARE PULLED FROM
EDGE OF BRICK LEDGE. IF NO BRICK LEDGE
EXISTS, DIMENSIONS WILL BE FROM EDGE
OF FOUNDATION.

CHICE:
If is the responsibility of the Builder or owner to verfy all details
and directions page to construction.
Use of this plan constructs builder and or home directs acceptance.
All directions are to edge of foundation (see the others and the constructs).

NOTE: GRADE MUST SLOPE AWAY FROM HOUSE 6" OF FALL IN THE FIRST 10" OF DISTANCE PER LOCAL BUILDING CODE

## NOTE: BUILDER TO VERIFY ALL SETBACK AND EASEMENT FNCROACHMENTS PRIOR TO CONSTRUCTION

| SITE PLAN INFO        | RMATION               |
|-----------------------|-----------------------|
| SUBDIVISION NAME      | SUMMER GLEN           |
| PLAN NAME             | JUNIPER               |
| FILING NUMBER         | 1                     |
| LOT NUMBER            | 1                     |
| BLOCK NUMBER          | 3                     |
| STREET ADDRESS        | 2825 SOUTH FOREST LN. |
| COUNTY                | MESA                  |
| GARAGE SQ. IT.        | 260                   |
| COVERED ENTRY SQ. FT. | 98                    |
| COVERED PATIO SQ. FI. | N/A                   |
| LIVING SQ. FT.        | 1379                  |
| LOT SIZE              | 5635.7 SQ. FT.        |
|                       | FRONT 20'             |
| SETBACKS USED         | SIDES 5'              |
|                       | DEAD 10'              |

SCALE: 1" : 201-0"