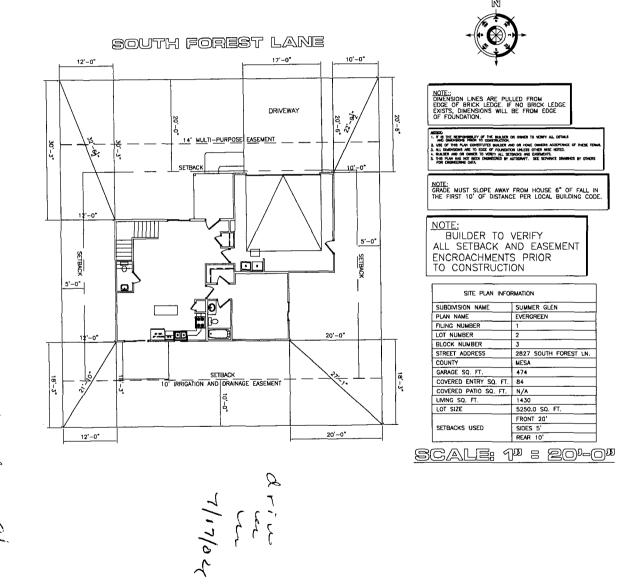

| FFF 0 10 007                                                                                                                                                                                                                                                                                                                                                 |                                                                                                                                                                                   |  |  |
|--------------------------------------------------------------------------------------------------------------------------------------------------------------------------------------------------------------------------------------------------------------------------------------------------------------------------------------------------------------|-----------------------------------------------------------------------------------------------------------------------------------------------------------------------------------|--|--|
| FEE \$ O PLANNING CLEA                                                                                                                                                                                                                                                                                                                                       |                                                                                                                                                                                   |  |  |
| TCP \$ 534.09 (Single Family Residential and Accessory Structures)                                                                                                                                                                                                                                                                                           |                                                                                                                                                                                   |  |  |
| SIF \$ 4(q).00/                                                                                                                                                                                                                                                                                                                                              |                                                                                                                                                                                   |  |  |
| Building Address 2827 South Forest Ln                                                                                                                                                                                                                                                                                                                        | No. of Existing Bldgs No. Proposed                                                                                                                                                |  |  |
| Parcel No. 2943 - 192 - 48-002                                                                                                                                                                                                                                                                                                                               | Sq. Ft. of Existing Bldgs Sq. Ft. Proposed                                                                                                                                        |  |  |
| Subdivision Summer Glen                                                                                                                                                                                                                                                                                                                                      | Sq. Ft. of Lot / Parcel 5250                                                                                                                                                      |  |  |
| Filing Block <u>3</u> Lot <u>2</u>                                                                                                                                                                                                                                                                                                                           | Sq. Ft. Coverage of Lot by Structures & Impervious Surface (Total Existing & Proposed)                                                                                            |  |  |
| OWNER INFORMATION:                                                                                                                                                                                                                                                                                                                                           | Height of Proposed Structure                                                                                                                                                      |  |  |
| Name Darter/LC                                                                                                                                                                                                                                                                                                                                               | DESCRIPTION OF WORK & INTENDED USE:                                                                                                                                               |  |  |
| Address 786 Valley CA                                                                                                                                                                                                                                                                                                                                        | New Single Family Home (*check type below) Interior Remodel Addition                                                                                                              |  |  |
| City / State / Zip CJ COS1505                                                                                                                                                                                                                                                                                                                                | Other (please specify):                                                                                                                                                           |  |  |
| APPLICANT INFORMATION:                                                                                                                                                                                                                                                                                                                                       | *TYPE OF HOME PROPOSED:                                                                                                                                                           |  |  |
| Name Grace Hones                                                                                                                                                                                                                                                                                                                                             | Site Built Manufactured Home (UBC)<br>Manufactured Home (HUD)                                                                                                                     |  |  |
| THE MALL (1                                                                                                                                                                                                                                                                                                                                                  | Other (please specify):                                                                                                                                                           |  |  |
| Address <u>186 //ally</u> (7                                                                                                                                                                                                                                                                                                                                 |                                                                                                                                                                                   |  |  |
| City / State / Zip CU                                                                                                                                                                                                                                                                                                                                        | NOTES:                                                                                                                                                                            |  |  |
| Telephone 248-8522                                                                                                                                                                                                                                                                                                                                           |                                                                                                                                                                                   |  |  |
| REQUIRED: One plot plan, on 8 1/2" x 11" paper, showing all existing & proposed structure location(s), parking, setbacks to all<br>property lines, ingress/egress to the property, driveway location & width & all easements & rights-of-way which abut the parcel.                                                                                          |                                                                                                                                                                                   |  |  |
| THIS SECTION TO BE COMPLETED BY COM                                                                                                                                                                                                                                                                                                                          | MUNITY DEVELOPMENT DEPARTMENT STAFF                                                                                                                                               |  |  |
| ZONE RMF-8                                                                                                                                                                                                                                                                                                                                                   | Maximum coverage of lot by structures <u>7070</u>                                                                                                                                 |  |  |
| SETBACKS: Front <u>20</u> from property line (PL)                                                                                                                                                                                                                                                                                                            | Permanent Foundation Required: YES_ $\lambda$ _NO                                                                                                                                 |  |  |
| Side <u>5</u> from PL Rear <u>10</u> from PL                                                                                                                                                                                                                                                                                                                 | Parking Requirement                                                                                                                                                               |  |  |
| Maximum Height of Structure(s) 35                                                                                                                                                                                                                                                                                                                            | Special Conditions                                                                                                                                                                |  |  |
| Voting District E Driveway Location Approval UU                                                                                                                                                                                                                                                                                                              | ۲ <u>ــــــــــــــــــــــــــــــــــــ</u>                                                                                                                                     |  |  |
|                                                                                                                                                                                                                                                                                                                                                              | , in writing, by the Community Development Department. The<br>until a final inspection has been completed and a Certificate of<br>epartment (Section 305, Uniform Building Code). |  |  |
| I hereby acknowledge that I have read this application and the information is correct; I agree to comply with any and all codes, ordinances, laws, regulations or restrictions which apply to the project. I understand that failure to comply shall result in legal action, which may include but not necessarily be limited to non-use of the building(s). |                                                                                                                                                                                   |  |  |
| Applicant Signature                                                                                                                                                                                                                                                                                                                                          | g - 7 Date _ 7/17/06                                                                                                                                                              |  |  |
| Department Approval                                                                                                                                                                                                                                                                                                                                          | Date 8/2/04 8/2000                                                                                                                                                                |  |  |