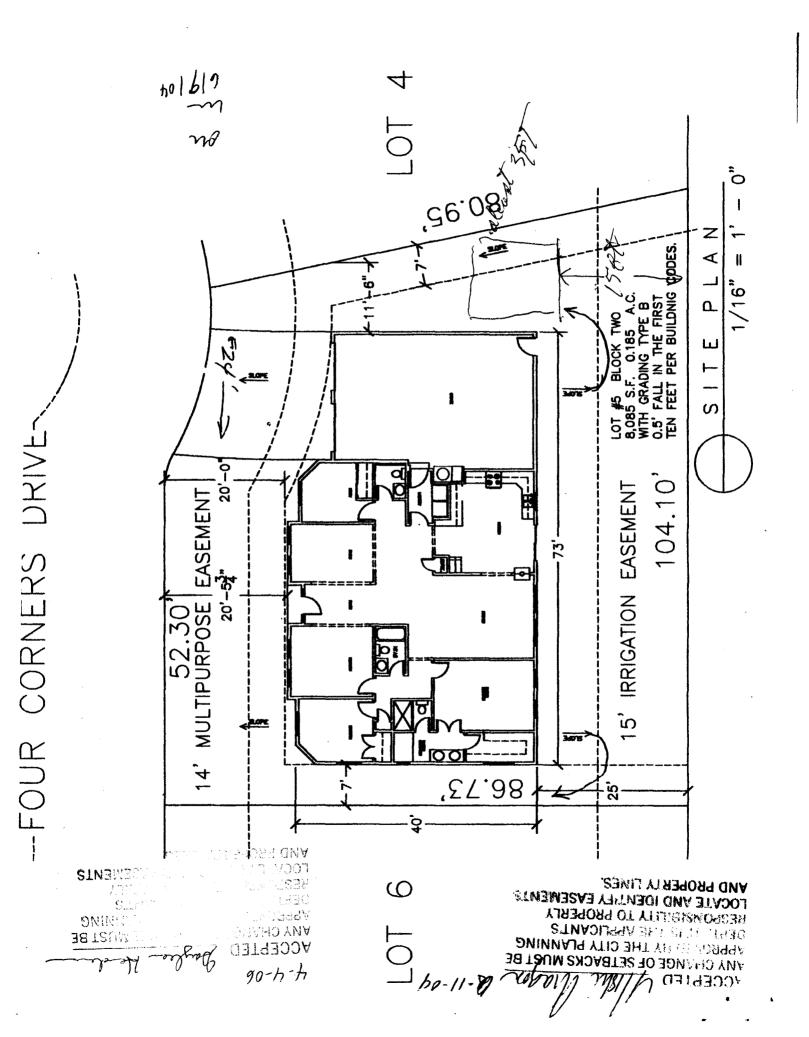

| FEE\$ 10.00                                                                                                                                                                                                                                                                                                                                                  | PLANNING CLEA                                                  |                                                                                           | BLDG PERMIT NO.                                                  |
|--------------------------------------------------------------------------------------------------------------------------------------------------------------------------------------------------------------------------------------------------------------------------------------------------------------------------------------------------------------|----------------------------------------------------------------|-------------------------------------------------------------------------------------------|------------------------------------------------------------------|
| TCP\$                                                                                                                                                                                                                                                                                                                                                        | (Single Family Residential and A<br><u>Community Developme</u> | - ,                                                                                       |                                                                  |
| SIF\$                                                                                                                                                                                                                                                                                                                                                        | <u></u>                                                        |                                                                                           |                                                                  |
| Building Address 2935 Four Corners                                                                                                                                                                                                                                                                                                                           |                                                                | No. of Existing Bldgs                                                                     | No. Proposed                                                     |
| Parcel No2943-293-23-005                                                                                                                                                                                                                                                                                                                                     |                                                                | Sq. Ft. of Existing Bldgs                                                                 |                                                                  |
| Subdivision <u>Crista Lee</u>                                                                                                                                                                                                                                                                                                                                |                                                                | Sq. Ft. of Lot / Parcel 8085                                                              |                                                                  |
| Filing Block _ 2 Lot _ 5                                                                                                                                                                                                                                                                                                                                     |                                                                | Sq. Ft. Coverage of Lot by Structures & Impervious Surface<br>(Total Existing & Proposed) |                                                                  |
| OWNER INFORMATION:                                                                                                                                                                                                                                                                                                                                           |                                                                | Height of Proposed Structure                                                              |                                                                  |
| Name <u>Rond Laurie Paes</u><br>Address 2935 Four Corners Dr<br>City/State/Zip Grand Junction 8150                                                                                                                                                                                                                                                           |                                                                | Other (please specify):                                                                   |                                                                  |
| APPLICANT INFORMATION: *TYPE OF HOME PROPOSED:                                                                                                                                                                                                                                                                                                               |                                                                |                                                                                           |                                                                  |
| NameRond Laurie Paes                                                                                                                                                                                                                                                                                                                                         |                                                                | Site Built Manufactured Home (UBC)                                                        |                                                                  |
|                                                                                                                                                                                                                                                                                                                                                              | 935 Four Cornerst                                              | Other (please spe                                                                         | $\frac{(\text{HUD})}{(\text{CX} \neq \text{C}' \leq \text{he})}$ |
| City/State/Zip Grand Junction 81503NOTES:                                                                                                                                                                                                                                                                                                                    |                                                                |                                                                                           |                                                                  |
| Telephone 970-314-2319                                                                                                                                                                                                                                                                                                                                       |                                                                |                                                                                           |                                                                  |
| REQUIRED: One plot plan, on 8 1/2" x 11" paper, showing all existing & proposed structure location(s), parking, setbacks to all                                                                                                                                                                                                                              |                                                                |                                                                                           |                                                                  |
| property lines, ingress/egress to the property, driveway location & width & all easements & rights-of-way which abut the parcel. THIS SECTION TO BE COMPLETED BY COMMUNITY DEVELOPMENT DEPARTMENT STAFF                                                                                                                                                      |                                                                |                                                                                           |                                                                  |
| ZONE <u>RSF-4</u>                                                                                                                                                                                                                                                                                                                                            |                                                                | - 6                                                                                       |                                                                  |
| SETBACKS: Front <u>20/25</u> from property line (PL)                                                                                                                                                                                                                                                                                                         |                                                                | Permanent Foundation Required: YESNO                                                      |                                                                  |
| Side $\frac{7'/3'}{3}$ from PL Rear $\frac{25'/5'}{5}$ from PL                                                                                                                                                                                                                                                                                               |                                                                | Parking Requirement2                                                                      |                                                                  |
| Maximum Height of Structure(s) 35'                                                                                                                                                                                                                                                                                                                           |                                                                | Special Conditions                                                                        |                                                                  |
| Voting District                                                                                                                                                                                                                                                                                                                                              | Driveway<br>Location Approval<br>(Engineer's Initials)         | )                                                                                         |                                                                  |
| Modifications to this Planning Clearance must be approved, in writing, by the Community Development Department. The structure authorized by this application cannot be occupied until a final inspection has been completed and a Certificate of Occupancy has been issued, if applicable, by the Building Department (Section 305, Uniform Building Code).  |                                                                |                                                                                           |                                                                  |
| I hereby acknowledge that I have read this application and the information is correct; I agree to comply with any and all codes, ordinances, laws, regulations or restrictions which apply to the project. I understand that failure to comply shall result in legal action, which may include but not necessarily be limited to non-use of the building(s). |                                                                |                                                                                           |                                                                  |
| Applicant Signature Raus Pars Date <u>H-4-06</u>                                                                                                                                                                                                                                                                                                             |                                                                |                                                                                           |                                                                  |
| Department Approval Bayleen Henderson Date 4-4-06 CILI                                                                                                                                                                                                                                                                                                       |                                                                |                                                                                           |                                                                  |
| Department Approval     Dayleen     Inderson     Date     4-4-06     Oly 10       Additional water and/or sewer tap fee(s) are required:     YES     NQ     W/O No.     Shid on Up     BI                                                                                                                                                                    |                                                                |                                                                                           |                                                                  |
| Utility Accounting LALE ELSDING Date 4405                                                                                                                                                                                                                                                                                                                    |                                                                |                                                                                           |                                                                  |