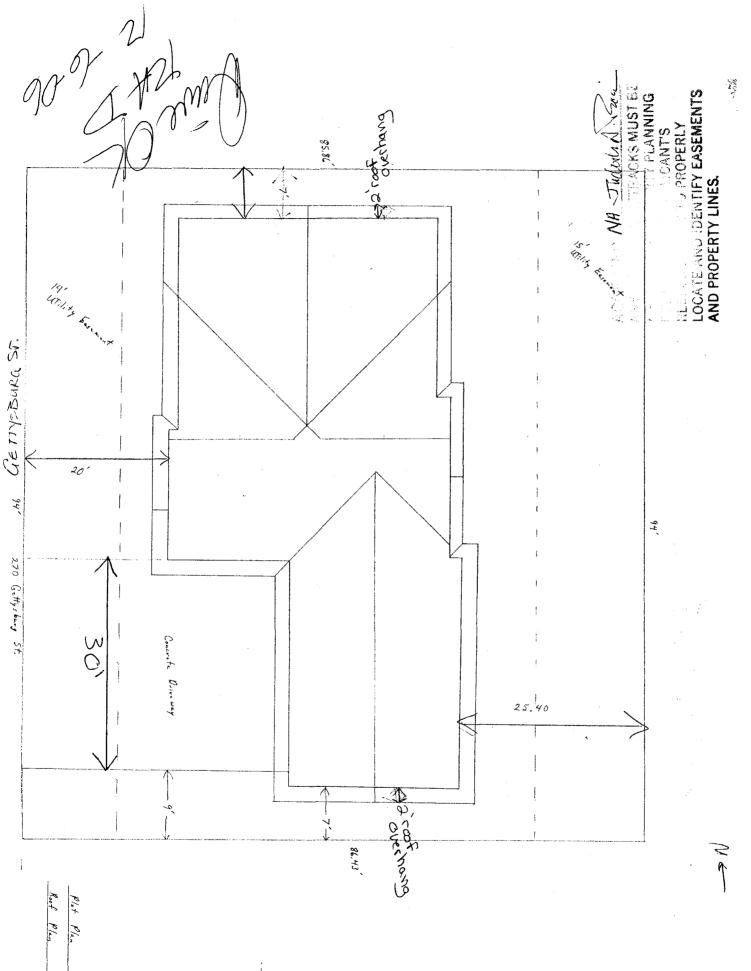

| ·····                        |                                                                      |                                                  |                                                                                                              |
|------------------------------|----------------------------------------------------------------------|--------------------------------------------------|--------------------------------------------------------------------------------------------------------------|
| E\$ /0.00                    | PLANNING CLE                                                         | ARANCE                                           | BLDG PERMIT NO.                                                                                              |
| CP\$ 1539.00                 | Single Family Residential and A<br>Community Developm                | • ,                                              |                                                                                                              |
| F\$ 4/10 00                  | Community Developm                                                   | ent Department                                   |                                                                                                              |
| uilding Address <del>7</del> | O Gettysburg S                                                       | L,No. of Existing Bldgs                          | No. Proposed                                                                                                 |
| arcel No. 2945               | 5 - 262 - 42 - 000                                                   | igwedge Sq. Ft. of Existing Bld                  | gs Sq. Ft. Proposed                                                                                          |
| Subdivision An               | tietam                                                               | Sq. Ft. of Lot / Parcel                          | 8,098 520                                                                                                    |
| Filing B                     | lock Lot 2                                                           | Sq. Ft. Coverage of Lo<br>(Total Existing & Pres | ot by Structures & Impervious Surface                                                                        |
| OWNER INFORMATIO             | N:                                                                   | Height of Proposed St                            |                                                                                                              |
| Name <u>Date 6</u>           | j. Cole                                                              |                                                  | WORK & INTENDED USE:                                                                                         |
| Address 235                  | N. FERSE.                                                            | Interior Remodel                                 |                                                                                                              |
| City / State / Zip           | 2.5, CO 81500                                                        | Other (please spo                                | ecify):                                                                                                      |
| APPLICANT INFORMA            | TION:                                                                | *TYPE OF HOME P                                  |                                                                                                              |
| Name <u>Colet</u>            | Co Builders, 220                                                     | Site Built                                       | Manufactured Home (UBC) (HUD)                                                                                |
| Address 235                  | N. 7th St.                                                           | Other (please spe                                | ecify):                                                                                                      |
| City / State / Zip           | 5 081501                                                             | NOTES: NOL                                       | N Constructio                                                                                                |
| relephone <u>24</u>          | 8-5460                                                               | Sinal                                            | e-Family Home                                                                                                |
|                              |                                                                      |                                                  | ucture location(s), parking, setbacks to all                                                                 |
|                              | gress to the property, driveway locati<br>ION TO BE COMPLETED BY COM |                                                  | ents & rights-of-way which abut the parcel.<br>ENT DEPARTMENT STAFF                                          |
| ONE KSF-                     | /                                                                    | Maximum coverage                                 | of lot by structures 50 %                                                                                    |
| SETBACKS: Front              | from property line (PL)                                              | Permanent Foundat                                | tion Required: YES <b>X</b> _NO                                                                              |
| Side                         | PL Rear <u>45</u> from PL                                            | Parking Requiremen                               | nt                                                                                                           |
| laximum Height of Stru       | ucture(s) <u>35</u> '                                                | Special Conditions                               |                                                                                                              |
| /oting District              |                                                                      | ·                                                |                                                                                                              |
| -                            | Location Approval LHA<br>(Engineer's Initials                        | ,                                                |                                                                                                              |
| tructure authorized by       |                                                                      | until a final inspection                         | nmunity Development Department. The<br>has been completed and a Certificate of<br>5, Uniform Building Code). |
| ordinances, laws, regula     |                                                                      | e project. I understand                          | I agree to comply with any and all codes,<br>I that failure to comply shall result in legal<br>s).           |
| Applicant Signature          | KWhitmo                                                              | Date                                             | $12/4/d\varphi$                                                                                              |
| epartment Approval           | VA Judth A. Frei                                                     | Date                                             | 12/15/2006                                                                                                   |