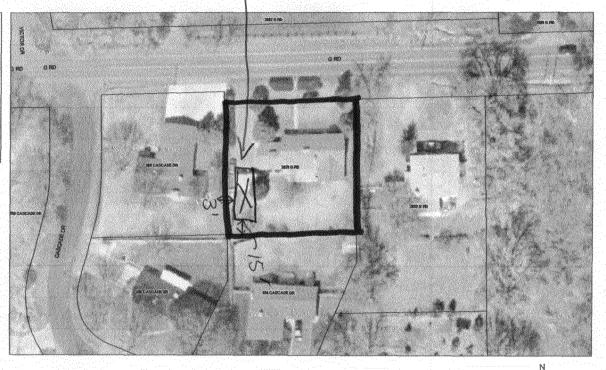

## City of Grand Junction GIS City Map ©

24'X30' GARAGE SAME DRIVEWAY

SCALE 1:1.117 name present present

| 50 0 | 50 100 | 150 |
|------|--------|-----|
|      | FEET   |     |

ACCEPTED Judoch Reca 9/18/06 ANY CHANGE OF SETBACKS MUST BE ED SY THE CITY PLANNING APPLICANTS APPRO RESPONSIBILITY TO PROPERLY TISITIÉ LOCATE AND IDENTIFY EASEMENTS AND PROPERTY LINES.