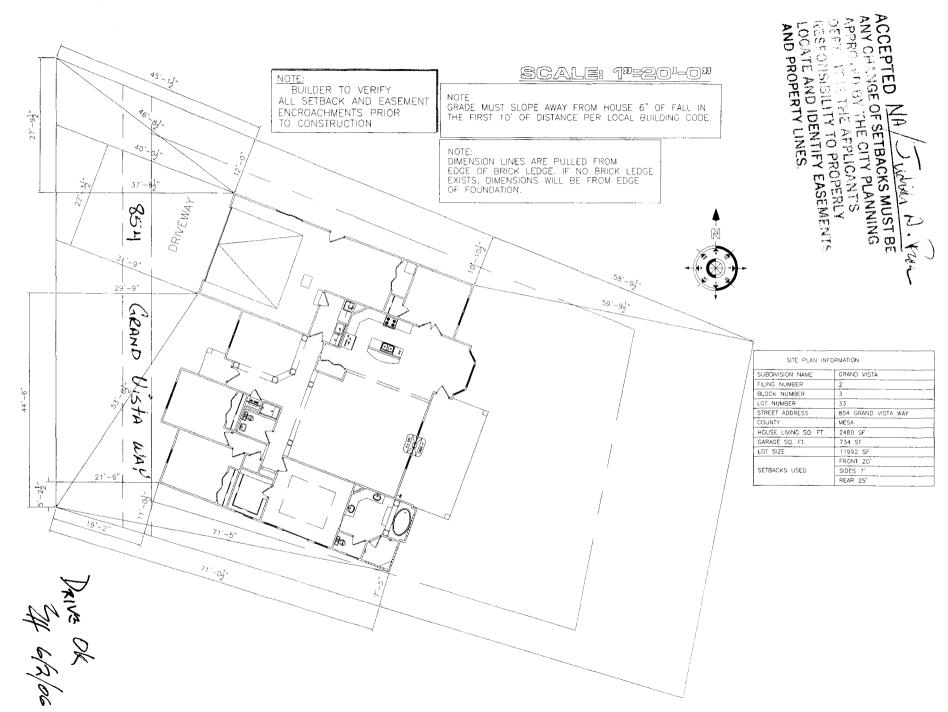

| Building Address 854 GRAND VISTA WA                                                                                                                                                                                                                                                                                                                                                                                                                                                                       | No. of Existing Bldgs No. Proposed                                                                                       |
|-----------------------------------------------------------------------------------------------------------------------------------------------------------------------------------------------------------------------------------------------------------------------------------------------------------------------------------------------------------------------------------------------------------------------------------------------------------------------------------------------------------|--------------------------------------------------------------------------------------------------------------------------|
| Parcel No. 2701 - 261 - 42 - 033                                                                                                                                                                                                                                                                                                                                                                                                                                                                          | Sq. Ft. of Existing Bldgs Sq. Ft. Proposed _3214 🔼                                                                       |
| Subdivision GRAND VISTA Sub                                                                                                                                                                                                                                                                                                                                                                                                                                                                               | Sq. Ft. of Lot / Parcel 11992                                                                                            |
| Filing 2 Block 3 Lot <b>3</b> 23                                                                                                                                                                                                                                                                                                                                                                                                                                                                          | Sq. Ft. Coverage of Lot by Structures & Impervious Surface                                                               |
| OWNER INFORMATION:                                                                                                                                                                                                                                                                                                                                                                                                                                                                                        | (Total Existing & Proposed)  Height of Proposed Structure                                                                |
| Name THOMAS HOMES INC.  Address 921 25 RP  City/State/Zip GRD Jet Co 81505                                                                                                                                                                                                                                                                                                                                                                                                                                | DESCRIPTION OF WORK & INTENDED USE:  New Single Family Home (*check type below) Interior Remodel Other (please specify): |
| APPLICANT INFORMATION:                                                                                                                                                                                                                                                                                                                                                                                                                                                                                    | *TYPE OF HOME PROPOSED:                                                                                                  |
| Name THOMAS HOMES INC. Address 921 25 RD                                                                                                                                                                                                                                                                                                                                                                                                                                                                  | Site Built                                                                                                               |
| City/State/Zip GRD Jct Co 81505                                                                                                                                                                                                                                                                                                                                                                                                                                                                           | NOTES:                                                                                                                   |
| Telephone <u>CEII 261-1675</u>                                                                                                                                                                                                                                                                                                                                                                                                                                                                            |                                                                                                                          |
|                                                                                                                                                                                                                                                                                                                                                                                                                                                                                                           | xisting & proposed structure location(s), parking, setbacks to all                                                       |
| THIS SECTION TO BE COMPLETED BY COM                                                                                                                                                                                                                                                                                                                                                                                                                                                                       | on & width & all easements & rights-of-way which abut the parcel.                                                        |
|                                                                                                                                                                                                                                                                                                                                                                                                                                                                                                           | WUNIIT DEVELOPMENT DEPARTMENT STAFF                                                                                      |
| ZONE RSF 4                                                                                                                                                                                                                                                                                                                                                                                                                                                                                                | Maximum coverage of lot by structures                                                                                    |
| ZONE RSF 4 SETBACKS: Front 30' from property line (PL)                                                                                                                                                                                                                                                                                                                                                                                                                                                    |                                                                                                                          |
|                                                                                                                                                                                                                                                                                                                                                                                                                                                                                                           | Maximum coverage of lot by structures                                                                                    |
| SETBACKS: Frontfrom property line (PL)                                                                                                                                                                                                                                                                                                                                                                                                                                                                    | Maximum coverage of lot by structures                                                                                    |
| SETBACKS: Front <u>J0'</u> from property line (PL) Side <u>'7'</u> from PL Rear <u>J5'</u> from PL                                                                                                                                                                                                                                                                                                                                                                                                        | Maximum coverage of lot by structures                                                                                    |
| SETBACKS: Front from property line (PL)  Side from PL Rear from PL  Maximum Height of Structure(s)                                                                                                                                                                                                                                                                                                                                                                                                        | Maximum coverage of lot by structures                                                                                    |
| SETBACKS: Front from property line (PL)  Side 7                                                                                                                                                                                                                                                                                                                                                                                                                                                           | Maximum coverage of lot by structures                                                                                    |
| SETBACKS: Front from property line (PL)  Side 7 from PL Rear From PL  Maximum Height of Structure(s) 5 from PL  Voting District Driveway Location Approval (Engineer's Initials)  Modifications to this Planning Clearance must be approved, structure authorized by this application cannot be occupied to Occupancy has been issued, if applicable, by the Building Del I hereby acknowledge that I have read this application and the ordinances, laws, regulations or restrictions which apply to the | Maximum coverage of lot by structures                                                                                    |
| SETBACKS: Front from property line (PL)  Side from PL Rear from PL  Maximum Height of Structure(s)                                                                                                                                                                                                                                                                                                                                                                                                        | Maximum coverage of lot by structures                                                                                    |
| SETBACKS: Front                                                                                                                                                                                                                                                                                                                                                                                                                                                                                           | Maximum coverage of lot by structures                                                                                    |
| SETBACKS: Front                                                                                                                                                                                                                                                                                                                                                                                                                                                                                           | Maximum coverage of lot by structures                                                                                    |