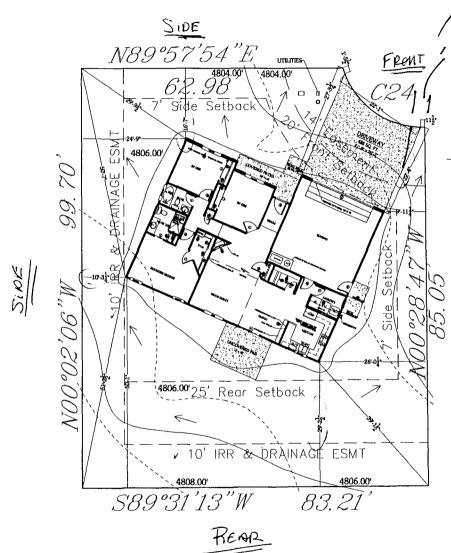

HOUSE-1406 SQ. FT. GARAGE-471 SQ. FT.

## PLOT PLAN

scale: 1"=15'-0"

SETBACKS 20', Front 25', Back 7', Sides

DRAINAGE

FF ELEV MIN 4805.00 MAX 4807.00

PROPOSED CONTOUR INTERVALS = 2'

TYPICAL LOT GRADING TYPE 'B' "COMBINATION FRONT & SIDE"

UNLESS OPEN EXCAVATION

TYPE 'B' MODIFIED B1 LOT GRADING

\*NO FOUNDATION DRAIN REQUIRED

**OBSERVATION DEEMS IT NECESSARY** 

EXISING CONTOUR INTERVALS = 2'

Diwella".

2951 GREAT PLAINS DRIVE RED TAIL RIDGE LOT-12/BLOCK-3 #1406

REVISIONS: