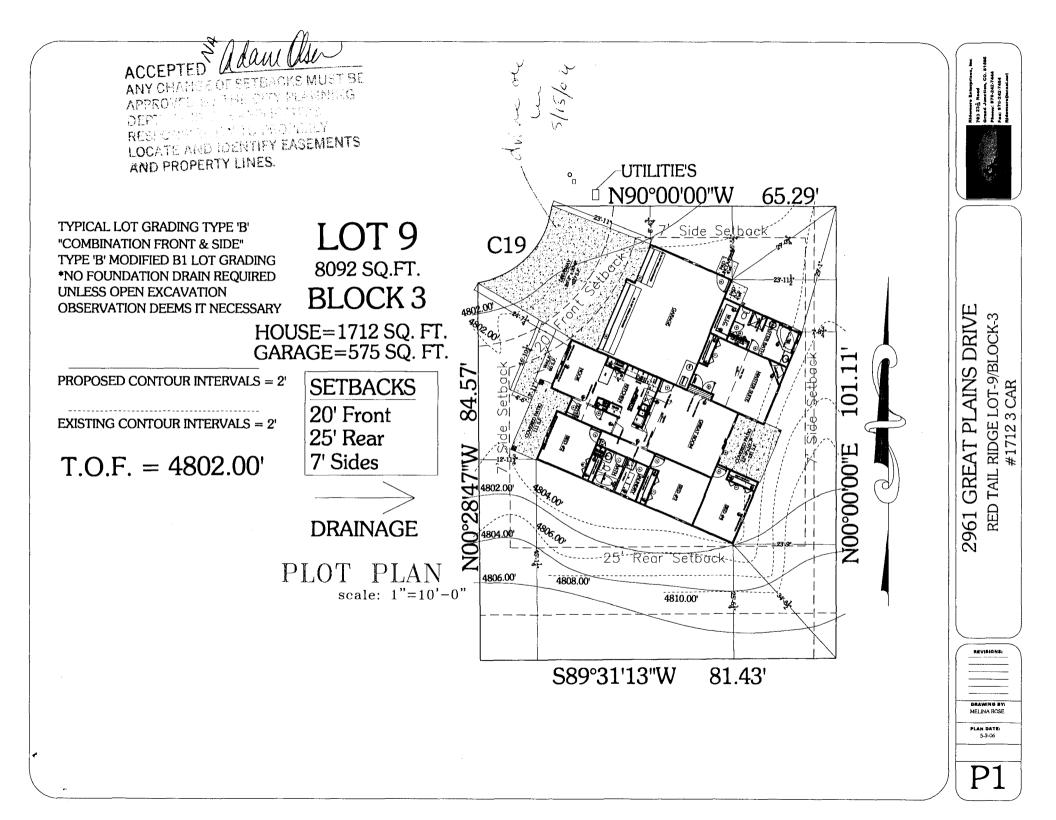

| FEE\$ 10.00 DI ANNING CLEA                                                                                                                                                                                                                                                                                                                                                                                                                                                                                                                                                                                                                                                                                                                                                                                                                                                                                                                                                                                                                                                                                                                                                                                                                                                                                                                                                                                                                                                                                                                                                                                                                                                                                                                                                                                                                                                                                                                                                                                                             | BLDG PERMIT NO.                                                                                                                                                                                                                                                                                                                                                                                                                                                                                                                                                                                                                                                                                                                                           |
|----------------------------------------------------------------------------------------------------------------------------------------------------------------------------------------------------------------------------------------------------------------------------------------------------------------------------------------------------------------------------------------------------------------------------------------------------------------------------------------------------------------------------------------------------------------------------------------------------------------------------------------------------------------------------------------------------------------------------------------------------------------------------------------------------------------------------------------------------------------------------------------------------------------------------------------------------------------------------------------------------------------------------------------------------------------------------------------------------------------------------------------------------------------------------------------------------------------------------------------------------------------------------------------------------------------------------------------------------------------------------------------------------------------------------------------------------------------------------------------------------------------------------------------------------------------------------------------------------------------------------------------------------------------------------------------------------------------------------------------------------------------------------------------------------------------------------------------------------------------------------------------------------------------------------------------------------------------------------------------------------------------------------------------|-----------------------------------------------------------------------------------------------------------------------------------------------------------------------------------------------------------------------------------------------------------------------------------------------------------------------------------------------------------------------------------------------------------------------------------------------------------------------------------------------------------------------------------------------------------------------------------------------------------------------------------------------------------------------------------------------------------------------------------------------------------|
| TCP \$ 1539.00 (Single Family Residential and A                                                                                                                                                                                                                                                                                                                                                                                                                                                                                                                                                                                                                                                                                                                                                                                                                                                                                                                                                                                                                                                                                                                                                                                                                                                                                                                                                                                                                                                                                                                                                                                                                                                                                                                                                                                                                                                                                                                                                                                        |                                                                                                                                                                                                                                                                                                                                                                                                                                                                                                                                                                                                                                                                                                                                                           |
| SIF \$ 460.00                                                                                                                                                                                                                                                                                                                                                                                                                                                                                                                                                                                                                                                                                                                                                                                                                                                                                                                                                                                                                                                                                                                                                                                                                                                                                                                                                                                                                                                                                                                                                                                                                                                                                                                                                                                                                                                                                                                                                                                                                          |                                                                                                                                                                                                                                                                                                                                                                                                                                                                                                                                                                                                                                                                                                                                                           |
|                                                                                                                                                                                                                                                                                                                                                                                                                                                                                                                                                                                                                                                                                                                                                                                                                                                                                                                                                                                                                                                                                                                                                                                                                                                                                                                                                                                                                                                                                                                                                                                                                                                                                                                                                                                                                                                                                                                                                                                                                                        |                                                                                                                                                                                                                                                                                                                                                                                                                                                                                                                                                                                                                                                                                                                                                           |
| Building Address 2961 GROJPLAINS DR.                                                                                                                                                                                                                                                                                                                                                                                                                                                                                                                                                                                                                                                                                                                                                                                                                                                                                                                                                                                                                                                                                                                                                                                                                                                                                                                                                                                                                                                                                                                                                                                                                                                                                                                                                                                                                                                                                                                                                                                                   | No. of Existing Bldgs No. Proposed                                                                                                                                                                                                                                                                                                                                                                                                                                                                                                                                                                                                                                                                                                                        |
| Parcel No. 2943-334-14-009                                                                                                                                                                                                                                                                                                                                                                                                                                                                                                                                                                                                                                                                                                                                                                                                                                                                                                                                                                                                                                                                                                                                                                                                                                                                                                                                                                                                                                                                                                                                                                                                                                                                                                                                                                                                                                                                                                                                                                                                             | Sq. Ft. of Existing Bldgs Sq. Ft. Proposed                                                                                                                                                                                                                                                                                                                                                                                                                                                                                                                                                                                                                                                                                                                |
| Subdivision Red TAIL Ridge                                                                                                                                                                                                                                                                                                                                                                                                                                                                                                                                                                                                                                                                                                                                                                                                                                                                                                                                                                                                                                                                                                                                                                                                                                                                                                                                                                                                                                                                                                                                                                                                                                                                                                                                                                                                                                                                                                                                                                                                             | Sq. Ft. of Lot / Parcel 8092 SF                                                                                                                                                                                                                                                                                                                                                                                                                                                                                                                                                                                                                                                                                                                           |
| Filing Block 3 Lot 9                                                                                                                                                                                                                                                                                                                                                                                                                                                                                                                                                                                                                                                                                                                                                                                                                                                                                                                                                                                                                                                                                                                                                                                                                                                                                                                                                                                                                                                                                                                                                                                                                                                                                                                                                                                                                                                                                                                                                                                                                   | Sq. Ft. Coverage of Lot by Structures & Impervious Surface<br>(Total Existing & Proposed)                                                                                                                                                                                                                                                                                                                                                                                                                                                                                                                                                                                                                                                                 |
| OWNER INFORMATION:                                                                                                                                                                                                                                                                                                                                                                                                                                                                                                                                                                                                                                                                                                                                                                                                                                                                                                                                                                                                                                                                                                                                                                                                                                                                                                                                                                                                                                                                                                                                                                                                                                                                                                                                                                                                                                                                                                                                                                                                                     | Height of Proposed Structure                                                                                                                                                                                                                                                                                                                                                                                                                                                                                                                                                                                                                                                                                                                              |
| Name Ridemore Entreprises                                                                                                                                                                                                                                                                                                                                                                                                                                                                                                                                                                                                                                                                                                                                                                                                                                                                                                                                                                                                                                                                                                                                                                                                                                                                                                                                                                                                                                                                                                                                                                                                                                                                                                                                                                                                                                                                                                                                                                                                              | DESCRIPTION OF WORK & INTENDED USE:                                                                                                                                                                                                                                                                                                                                                                                                                                                                                                                                                                                                                                                                                                                       |
| Address 703 23 2/10 Rd                                                                                                                                                                                                                                                                                                                                                                                                                                                                                                                                                                                                                                                                                                                                                                                                                                                                                                                                                                                                                                                                                                                                                                                                                                                                                                                                                                                                                                                                                                                                                                                                                                                                                                                                                                                                                                                                                                                                                                                                                 | New Single Family Home (*check type below)                                                                                                                                                                                                                                                                                                                                                                                                                                                                                                                                                                                                                                                                                                                |
| City/State/Zip GRAND JET CO BISOS                                                                                                                                                                                                                                                                                                                                                                                                                                                                                                                                                                                                                                                                                                                                                                                                                                                                                                                                                                                                                                                                                                                                                                                                                                                                                                                                                                                                                                                                                                                                                                                                                                                                                                                                                                                                                                                                                                                                                                                                      | Other (please specify):                                                                                                                                                                                                                                                                                                                                                                                                                                                                                                                                                                                                                                                                                                                                   |
| APPLICANT INFORMATION:                                                                                                                                                                                                                                                                                                                                                                                                                                                                                                                                                                                                                                                                                                                                                                                                                                                                                                                                                                                                                                                                                                                                                                                                                                                                                                                                                                                                                                                                                                                                                                                                                                                                                                                                                                                                                                                                                                                                                                                                                 | *TYPE OF HOME PROPOSED:                                                                                                                                                                                                                                                                                                                                                                                                                                                                                                                                                                                                                                                                                                                                   |
| Name Ridemore Enterprises                                                                                                                                                                                                                                                                                                                                                                                                                                                                                                                                                                                                                                                                                                                                                                                                                                                                                                                                                                                                                                                                                                                                                                                                                                                                                                                                                                                                                                                                                                                                                                                                                                                                                                                                                                                                                                                                                                                                                                                                              | Site Built Manufactured Home (UBC)<br>Manufactured Home (HUD)                                                                                                                                                                                                                                                                                                                                                                                                                                                                                                                                                                                                                                                                                             |
| Address 703 23 2/10 12                                                                                                                                                                                                                                                                                                                                                                                                                                                                                                                                                                                                                                                                                                                                                                                                                                                                                                                                                                                                                                                                                                                                                                                                                                                                                                                                                                                                                                                                                                                                                                                                                                                                                                                                                                                                                                                                                                                                                                                                                 | Other (please specify):                                                                                                                                                                                                                                                                                                                                                                                                                                                                                                                                                                                                                                                                                                                                   |
| City/State/Zip ARAND JCT CD B1505                                                                                                                                                                                                                                                                                                                                                                                                                                                                                                                                                                                                                                                                                                                                                                                                                                                                                                                                                                                                                                                                                                                                                                                                                                                                                                                                                                                                                                                                                                                                                                                                                                                                                                                                                                                                                                                                                                                                                                                                      | NOTES:                                                                                                                                                                                                                                                                                                                                                                                                                                                                                                                                                                                                                                                                                                                                                    |
|                                                                                                                                                                                                                                                                                                                                                                                                                                                                                                                                                                                                                                                                                                                                                                                                                                                                                                                                                                                                                                                                                                                                                                                                                                                                                                                                                                                                                                                                                                                                                                                                                                                                                                                                                                                                                                                                                                                                                                                                                                        |                                                                                                                                                                                                                                                                                                                                                                                                                                                                                                                                                                                                                                                                                                                                                           |
| Telephone 242.7444                                                                                                                                                                                                                                                                                                                                                                                                                                                                                                                                                                                                                                                                                                                                                                                                                                                                                                                                                                                                                                                                                                                                                                                                                                                                                                                                                                                                                                                                                                                                                                                                                                                                                                                                                                                                                                                                                                                                                                                                                     |                                                                                                                                                                                                                                                                                                                                                                                                                                                                                                                                                                                                                                                                                                                                                           |
| REQUIRED: One plot plan, on 8 1/2" x 11" paper, showing all e                                                                                                                                                                                                                                                                                                                                                                                                                                                                                                                                                                                                                                                                                                                                                                                                                                                                                                                                                                                                                                                                                                                                                                                                                                                                                                                                                                                                                                                                                                                                                                                                                                                                                                                                                                                                                                                                                                                                                                          | xisting & proposed structure location(s), parking, setbacks to all<br>n & width & all easements & rights-of-way which abut the parcel.                                                                                                                                                                                                                                                                                                                                                                                                                                                                                                                                                                                                                    |
| REQUIRED: One plot plan, on 8 1/2" x 11" paper, showing all e<br>property lines, ingress/egress to the property, driveway location<br>THIS SECTION TO BE COMPLETED BY COM                                                                                                                                                                                                                                                                                                                                                                                                                                                                                                                                                                                                                                                                                                                                                                                                                                                                                                                                                                                                                                                                                                                                                                                                                                                                                                                                                                                                                                                                                                                                                                                                                                                                                                                                                                                                                                                              | on & width & all easements & rights-of-way which abut the parcel.<br>MUNITY DEVELOPMENT DEPARTMENT STAFF                                                                                                                                                                                                                                                                                                                                                                                                                                                                                                                                                                                                                                                  |
| REQUIRED: One plot plan, on 8 1/2" x 11" paper, showing all e<br>property lines, ingress/egress to the property, driveway location                                                                                                                                                                                                                                                                                                                                                                                                                                                                                                                                                                                                                                                                                                                                                                                                                                                                                                                                                                                                                                                                                                                                                                                                                                                                                                                                                                                                                                                                                                                                                                                                                                                                                                                                                                                                                                                                                                     | on & width & all easements & rights-of-way which abut the parcel.<br>MUNITY DEVELOPMENT DEPARTMENT STAFF                                                                                                                                                                                                                                                                                                                                                                                                                                                                                                                                                                                                                                                  |
| REQUIRED: One plot plan, on 8 1/2" x 11" paper, showing all e<br>property lines, ingress/egress to the property, driveway location<br>THIS SECTION TO BE COMPLETED BY COMP<br>ZONE <u>RSF-4</u><br>SETBACKS: Front <u>20</u> <sup>°</sup> from property line (PL)                                                                                                                                                                                                                                                                                                                                                                                                                                                                                                                                                                                                                                                                                                                                                                                                                                                                                                                                                                                                                                                                                                                                                                                                                                                                                                                                                                                                                                                                                                                                                                                                                                                                                                                                                                      | on & width & all easements & rights-of-way which abut the parcel.                                                                                                                                                                                                                                                                                                                                                                                                                                                                                                                                                                                                                                                                                         |
| REQUIRED: One plot plan, on 8 1/2" x 11" paper, showing all e<br>property lines, ingress/egress to the property, driveway location<br>THIS SECTION TO BE COMPLETED BY COMP<br>ZONE <u>RSF-4</u>                                                                                                                                                                                                                                                                                                                                                                                                                                                                                                                                                                                                                                                                                                                                                                                                                                                                                                                                                                                                                                                                                                                                                                                                                                                                                                                                                                                                                                                                                                                                                                                                                                                                                                                                                                                                                                        | MUNITY DEVELOPMENT DEPARTMENT STAFF<br>MUNITY DEVELOPMENT DEPARTMENT STAFF<br>Maximum coverage of lot by structures $40^{\circ}/_{\circ}$                                                                                                                                                                                                                                                                                                                                                                                                                                                                                                                                                                                                                 |
| REQUIRED: One plot plan, on 8 1/2" x 11" paper, showing all e<br>property lines, ingress/egress to the property, driveway location<br>THIS SECTION TO BE COMPLETED BY COMP<br>ZONE <u>RSF-4</u><br>SETBACKS: Front <u>20</u> <sup>°</sup> from property line (PL)                                                                                                                                                                                                                                                                                                                                                                                                                                                                                                                                                                                                                                                                                                                                                                                                                                                                                                                                                                                                                                                                                                                                                                                                                                                                                                                                                                                                                                                                                                                                                                                                                                                                                                                                                                      | MUNITY DEVELOPMENT DEPARTMENT STAFF<br>MAXIMUM coverage of lot by structures $40^{\circ}/_{\circ}$<br>Permanent Foundation Required: YES X NO                                                                                                                                                                                                                                                                                                                                                                                                                                                                                                                                                                                                             |
| REQUIRED: One plot plan, on 8 1/2" x 11" paper, showing all e property lines, ingress/egress to the property, driveway location   THIS SECTION TO BE COMPLETED BY CO | MUNITY DEVELOPMENT DEPARTMENT STAFF<br>Maximum coverage of lot by structures $40^{\circ}/_{\circ}$<br>Permanent Foundation Required: YES X NO Parking Requirement                                                                                                                                                                                                                                                                                                                                                                                                                                                                                                                                                                                         |
| REQUIRED: One plot plan, on 8 1/2" x 11" paper, showing all e. property lines, ingress/egress to the property, driveway location   THIS SECTION TO BE COMPLETED BY BY COMPLETED BY BY COMPLETED BY BY COMPLETED BY                                                                                                                                                                                                                                                                                                                                                                                                                                                                                                           | Maximum coverage of lot by structures <u>40%</u><br>Permanent Foundation Required: YES <u>X</u> NO <u>Permanent Foundation Required: YES X</u> NO <u>Permanent Foundation Requires a foundation drawn</u><br>Parking Requirement <u>2</u><br>Special Conditions <u>- requires a foundation drawn</u><br><u>- Engineered foundation Arguired</u><br>Specific grading & drawage plan needed<br>in writing, by the Community Development Department. The<br>intil a final inspection has been completed and a Certificate of                                                                                                                                                                                                                                 |
| REQUIRED: One plot plan, on 8 1/2" x 11" paper, showing all e property lines, ingress/egress to the property, driveway location   THIS SECTION TO BE COMPLETED BY COMM   ZONE                                                                                                                                                                                                                                                                                                                                                                                                                                                                                                                                                                                                                                                                                                                                                                                                                                                                                                                                                                                                                                                                                                                                                                                                                                                                                                                                                                                                                                                                                                                                                                                                                                                                                                                                                                                                                                                          | MUNITY DEVELOPMENT DEPARTMENT STAFF<br>Maximum coverage of lot by structures <u>40%</u><br>Permanent Foundation Required: YES <u>X</u> NO <u>Permanent Foundation Required: YES X</u> NO <u>Permanent Foundation Requires a foundation drawn</u><br>Parking Requirement <u>2</u><br>Special Conditions <u>-Yeguires a foundation drawn</u><br><u>-Engwered foundation Negwired</u><br>Specific grading & drawage plan needed<br>in writing, by the Community Development Department. The<br>Intil a final inspection has been completed and a Certificate of<br>partment (Section 305, Uniform Building Code).<br>information is correct; I agree to comply with any and all codes,<br>project. I understand that failure to comply shall result in legal |
| REQUIRED: One plot plan, on 8 1/2" x 11" paper, showing all e property lines, ingress/egress to the property, driveway location   THIS SECTION TO BE COMPLETED BY COMM   ZONE <u>RSF-4</u> SETBACKS: Front <u>20</u> ' from property line (PL)   Side <u>7'</u> from PL Rear <u>25'</u> from PL   Maximum Height of Structure(s) <u>35'</u> Voting District <u>E</u> Driveway Location Approval (Engineer's Initials)   Modifications to this Planning Clearance must be approved, structure authorized by this application cannot be occupied to Occupancy has been issued, if applicable, by the Building De I hereby acknowledge that I have read this application and the ordinances, laws, regulations or restrictions which apply to the                                                                                                                                                                                                                                                                                                                                                                                                                                                                                                                                                                                                                                                                                                                                                                                                                                                                                                                                                                                                                                                                                                                                                                                                                                                                                         | MUNITY DEVELOPMENT DEPARTMENT STAFF<br>Maximum coverage of lot by structures <u>40%</u><br>Permanent Foundation Required: YES <u>X</u> NO <u>Permanent Foundation Required: YES X</u> NO <u>Permanent Foundation Requires a foundation drawn</u><br>Parking Requirement <u>2</u><br>Special Conditions <u>-Yeguires a foundation drawn</u><br><u>-Engwered foundation Negwired</u><br>Specific grading & drawage plan needed<br>in writing, by the Community Development Department. The<br>Intil a final inspection has been completed and a Certificate of<br>partment (Section 305, Uniform Building Code).<br>information is correct; I agree to comply with any and all codes,<br>project. I understand that failure to comply shall result in legal |
| REQUIRED: One plot plan, on 8 1/2" x 11" paper, showing all eproperty lines, ingress/egress to the property, driveway location   THIS SECTION TO BE COMPLETED BY DISTRICT.                                                                                                                                                                                                                                                                                                                                                                                                                                                                                                                                                                                       | MUNITY DEVELOPMENT DEPARTMENT STAFF<br>Maximum coverage of lot by structures <u>40%</u><br>Permanent Foundation Required: YES <u>X</u> NO <u>Permanent Foundation Required: YES X</u> NO <u>Permanent Foundation Requires a foundation drain</u><br>Parking Requirement <u>2</u><br>Special Conditions <u>-Yeguires a foundation drain</u><br><u>-Engrwened foundation Manage</u> plan needed<br>in writing, by the Community Development Department. The<br>Intil a final inspection has been completed and a Certificate of<br>partment (Section 305, Uniform Building Code).<br>information is correct; I agree to comply with any and all codes,<br>project. I understand that failure to comply shall result in legal<br>n-use of the building(s).   |