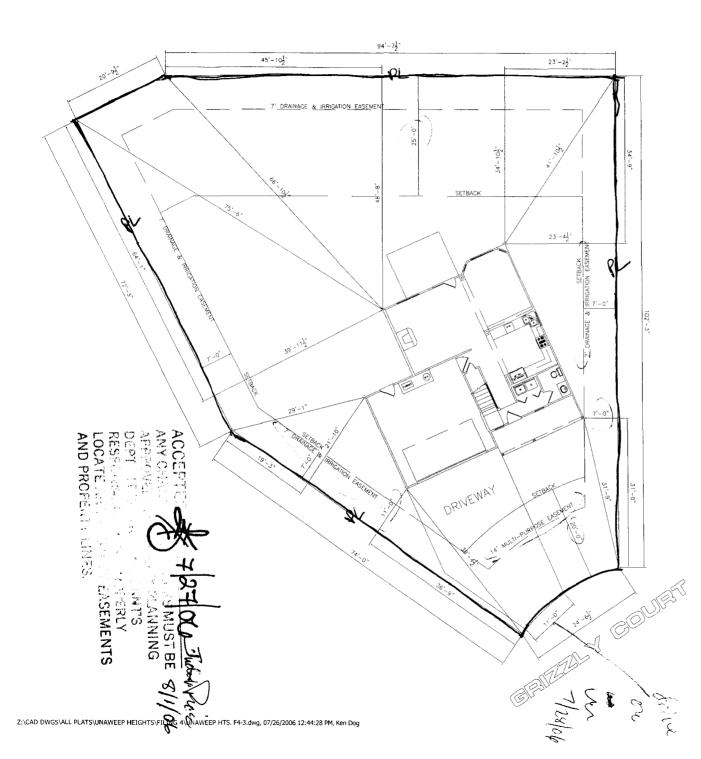

| NOTE:<br>GRADE MUST SLOPE AWAY FROM HOUSE 6" O<br>THE FIRST 10" OF DISTANCE PER LOCAL BUILD<br>NOTE:<br>DIMENSION LINES ARE PULLED FROM<br>EDGE OF BRICK LEDGE. IF NO BRICK LEDGE<br>EXISTS, DIMENSIONS WILL BE FROM EDGE                | -   |
|------------------------------------------------------------------------------------------------------------------------------------------------------------------------------------------------------------------------------------------|-----|
| NOTE::<br>DIMENSION LINES ARE PULLED FROM<br>EDGE OF BRICK LEDGE. IF NO BRICK LEDGE<br>EXISTS, DIMENSIONS WILL BE FROM EDGE                                                                                                              | ٦   |
| OF FOUNDATION.                                                                                                                                                                                                                           |     |
| ALL SETBACK AND EASEME<br>ENCROACHMENTS PRIOR<br>TO CONSTRUCTION                                                                                                                                                                         | ENT |
| SITE PLAN INFORMATION                                                                                                                                                                                                                    |     |
| SUBDIVISION NAME UNAWEEP HEIGHTS                                                                                                                                                                                                         |     |
|                                                                                                                                                                                                                                          |     |
| FILING NUMBER 4                                                                                                                                                                                                                          |     |
| FILING NUMBER 4<br>LOT NUMBER 8                                                                                                                                                                                                          |     |
| FILING NUMBER 4<br>LOT NUMBER 8<br>BLOCK NUMBER 3                                                                                                                                                                                        |     |
| FILING NUMBER 4   LOT NUMBER 8   BLOCK NUMBER 3                                                                                                                                                                                          |     |
| FILING NUMBER 4   LOT NUMBER 8   BLOCK NUMBER 3   STREET ADDRESS 2866 GRIZZLY CT.   COUNTY MESA   CARAGE SQ. FT. 433 SF                                                                                                                  |     |
| FILING NUMBER 4   LOT NUMBER 8   BLOCK NUMBER 3   STREET ADDRESS 2866 GRIZZLY CT.   COUNTY MESA   CARAGE SQ. FT. 433 SF   COVERED ENTRY SQ. FT. 105 SF                                                                                   |     |
| FILING NUMBER 4   LOT NUMBER 8   BLOCK NUMBER 3   STREET ADDRESS 2866 GRIZZLY CT.   COUNTY MESA   DARAGE SQ. FT. 433 SF   COVERED ENTRY SQ. FT. 105 SF   COVERED ENTRY SQ. FT. N/A                                                       |     |
| FILING NUMBER 4   LOT NUMBER 8   BLOCK NUMBER 3   STREET ADDRESS 2866 GRIZZLY CT.   COUNTY MESA   GARAGE SQ. FT. 433 SF   COVERED ENTRY SQ. FT. 105 SF   COVERED PATIO SQ. FT. N/A   LIVING SQ. FT. 1988 SF                              |     |
| FILING NUMBER 4   LOT NUMBER 8   BLOCK NUMBER 3   STREET ADDRESS 2866 GRIZZLY CT.   COUNTY MESA   GARAGE SQ. FT. 433 SF   COVERED ENTRY SO. FT. 105 SF   COVERED PATIO SQ. FT. N/A   LIVING SQ. FT. 1988 SF   LOT SIZE 9209 SF           |     |
| FILING NUMBER 4   LOT NUMBER B   BLOCK NUMBER 3   STREET ADDRESS 2866 GRIZZLY CT.   COUNTY MESA   DARAGE SQ. FT. 433 SF   COVERED ENTRY SQ. FT. 105 SF   COVERED ENTRY SQ. FT. N/A   LVING SQ. FT. 1988 SF   LOT SIZE 9209 SF   T.O.F. ? |     |
| FILING NUMBER 4   LOT NUMBER 8   BLOCK NUMBER 3   STREET ADDRESS 2866 GRIZZLY CT.   COUNTY MESA   GARAGE SQ. FT. 433 SF   COVERED ENTRY SO. FT. 105 SF   COVERED PATIO SQ. FT. N/A   LIVING SQ. FT. 1988 SF   LOT SIZE 9209 SF           |     |