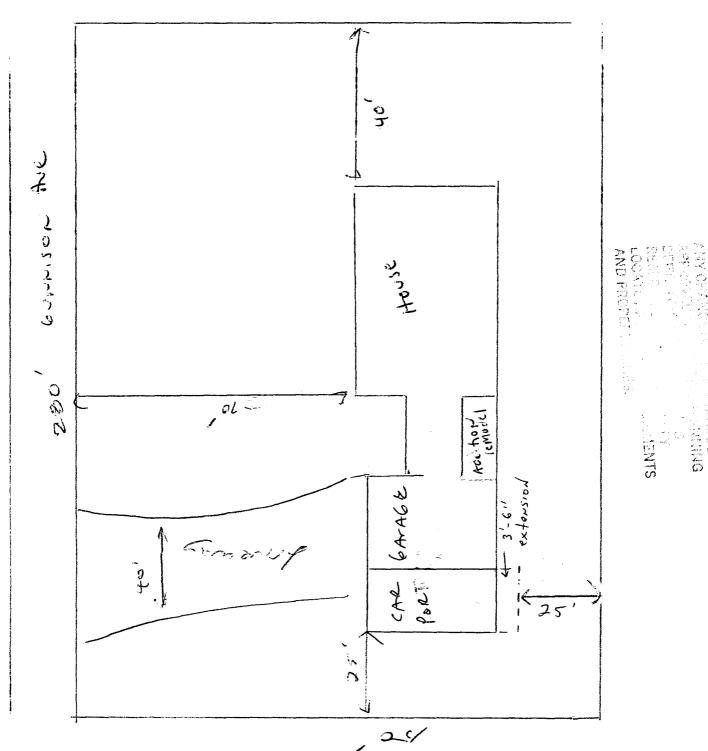

**Community Development Department** 

| Building Address /LYI GUNMSON ALE                                                                                                                                                                                                                                                                                                                                                                                                                                                                                                                                                                                                                                                                                                                                                                                                                                                                                                                                                                                                                                                                                                                                                                                                                                                                                                                                                                                                                                                                                                                                                                                                                                                                                                                                                                                                                                                                                                                                                                                                                                                                                              | No. of Existing Bldgs No. Proposed                                                                                                                                                                                                                                                                                                                                                                                                                                               |
|--------------------------------------------------------------------------------------------------------------------------------------------------------------------------------------------------------------------------------------------------------------------------------------------------------------------------------------------------------------------------------------------------------------------------------------------------------------------------------------------------------------------------------------------------------------------------------------------------------------------------------------------------------------------------------------------------------------------------------------------------------------------------------------------------------------------------------------------------------------------------------------------------------------------------------------------------------------------------------------------------------------------------------------------------------------------------------------------------------------------------------------------------------------------------------------------------------------------------------------------------------------------------------------------------------------------------------------------------------------------------------------------------------------------------------------------------------------------------------------------------------------------------------------------------------------------------------------------------------------------------------------------------------------------------------------------------------------------------------------------------------------------------------------------------------------------------------------------------------------------------------------------------------------------------------------------------------------------------------------------------------------------------------------------------------------------------------------------------------------------------------|----------------------------------------------------------------------------------------------------------------------------------------------------------------------------------------------------------------------------------------------------------------------------------------------------------------------------------------------------------------------------------------------------------------------------------------------------------------------------------|
| Parcel No. 3945 - 132 -08 -007                                                                                                                                                                                                                                                                                                                                                                                                                                                                                                                                                                                                                                                                                                                                                                                                                                                                                                                                                                                                                                                                                                                                                                                                                                                                                                                                                                                                                                                                                                                                                                                                                                                                                                                                                                                                                                                                                                                                                                                                                                                                                                 | Sq. Ft. of Existing Bldgs 777 Sq. Ft. Proposed 60 54                                                                                                                                                                                                                                                                                                                                                                                                                             |
| Subdivision                                                                                                                                                                                                                                                                                                                                                                                                                                                                                                                                                                                                                                                                                                                                                                                                                                                                                                                                                                                                                                                                                                                                                                                                                                                                                                                                                                                                                                                                                                                                                                                                                                                                                                                                                                                                                                                                                                                                                                                                                                                                                                                    | Sq. Ft. of Lot / Parcel / ACA                                                                                                                                                                                                                                                                                                                                                                                                                                                    |
| Filing Block Lot                                                                                                                                                                                                                                                                                                                                                                                                                                                                                                                                                                                                                                                                                                                                                                                                                                                                                                                                                                                                                                                                                                                                                                                                                                                                                                                                                                                                                                                                                                                                                                                                                                                                                                                                                                                                                                                                                                                                                                                                                                                                                                               | Sq. Ft. Coverage of Lot by Structures & Impervious Surface                                                                                                                                                                                                                                                                                                                                                                                                                       |
| OWNER INFORMATION:                                                                                                                                                                                                                                                                                                                                                                                                                                                                                                                                                                                                                                                                                                                                                                                                                                                                                                                                                                                                                                                                                                                                                                                                                                                                                                                                                                                                                                                                                                                                                                                                                                                                                                                                                                                                                                                                                                                                                                                                                                                                                                             | (Total Existing & Proposed) Height of Proposed Structure/C                                                                                                                                                                                                                                                                                                                                                                                                                       |
| Name To the Foots                                                                                                                                                                                                                                                                                                                                                                                                                                                                                                                                                                                                                                                                                                                                                                                                                                                                                                                                                                                                                                                                                                                                                                                                                                                                                                                                                                                                                                                                                                                                                                                                                                                                                                                                                                                                                                                                                                                                                                                                                                                                                                              | DESCRIPTION OF WORK & INTENDED USE:  New Single Family Home (*check type below)                                                                                                                                                                                                                                                                                                                                                                                                  |
| Address 1741 Gunnion AL                                                                                                                                                                                                                                                                                                                                                                                                                                                                                                                                                                                                                                                                                                                                                                                                                                                                                                                                                                                                                                                                                                                                                                                                                                                                                                                                                                                                                                                                                                                                                                                                                                                                                                                                                                                                                                                                                                                                                                                                                                                                                                        | Interior Remodel Addition                                                                                                                                                                                                                                                                                                                                                                                                                                                        |
| City/State/Zip Grand Tunchon 10 8150                                                                                                                                                                                                                                                                                                                                                                                                                                                                                                                                                                                                                                                                                                                                                                                                                                                                                                                                                                                                                                                                                                                                                                                                                                                                                                                                                                                                                                                                                                                                                                                                                                                                                                                                                                                                                                                                                                                                                                                                                                                                                           | Enclosing                                                                                                                                                                                                                                                                                                                                                                                                                                                                        |
| APPLICANT INFORMATION:                                                                                                                                                                                                                                                                                                                                                                                                                                                                                                                                                                                                                                                                                                                                                                                                                                                                                                                                                                                                                                                                                                                                                                                                                                                                                                                                                                                                                                                                                                                                                                                                                                                                                                                                                                                                                                                                                                                                                                                                                                                                                                         | *TYPE OF HOME PROPOSED:  Site Built Manufactured Home (UBC)                                                                                                                                                                                                                                                                                                                                                                                                                      |
| Name CAn Construction LCC                                                                                                                                                                                                                                                                                                                                                                                                                                                                                                                                                                                                                                                                                                                                                                                                                                                                                                                                                                                                                                                                                                                                                                                                                                                                                                                                                                                                                                                                                                                                                                                                                                                                                                                                                                                                                                                                                                                                                                                                                                                                                                      | Manufactured Home (HUD)                                                                                                                                                                                                                                                                                                                                                                                                                                                          |
| Address 628 Imperal LN                                                                                                                                                                                                                                                                                                                                                                                                                                                                                                                                                                                                                                                                                                                                                                                                                                                                                                                                                                                                                                                                                                                                                                                                                                                                                                                                                                                                                                                                                                                                                                                                                                                                                                                                                                                                                                                                                                                                                                                                                                                                                                         | Other (please specify):                                                                                                                                                                                                                                                                                                                                                                                                                                                          |
| City/State/Zip Como Torchy (0 8/50                                                                                                                                                                                                                                                                                                                                                                                                                                                                                                                                                                                                                                                                                                                                                                                                                                                                                                                                                                                                                                                                                                                                                                                                                                                                                                                                                                                                                                                                                                                                                                                                                                                                                                                                                                                                                                                                                                                                                                                                                                                                                             | Y <sub>NOTES:</sub>                                                                                                                                                                                                                                                                                                                                                                                                                                                              |
| Telephone 434-2844                                                                                                                                                                                                                                                                                                                                                                                                                                                                                                                                                                                                                                                                                                                                                                                                                                                                                                                                                                                                                                                                                                                                                                                                                                                                                                                                                                                                                                                                                                                                                                                                                                                                                                                                                                                                                                                                                                                                                                                                                                                                                                             |                                                                                                                                                                                                                                                                                                                                                                                                                                                                                  |
|                                                                                                                                                                                                                                                                                                                                                                                                                                                                                                                                                                                                                                                                                                                                                                                                                                                                                                                                                                                                                                                                                                                                                                                                                                                                                                                                                                                                                                                                                                                                                                                                                                                                                                                                                                                                                                                                                                                                                                                                                                                                                                                                | xisting & proposed structure location(s), parking, setbacks to all on & width & all easements & rights-of-way which abut the parcel.                                                                                                                                                                                                                                                                                                                                             |
| property mies, myress/egress to the property, arrivently results                                                                                                                                                                                                                                                                                                                                                                                                                                                                                                                                                                                                                                                                                                                                                                                                                                                                                                                                                                                                                                                                                                                                                                                                                                                                                                                                                                                                                                                                                                                                                                                                                                                                                                                                                                                                                                                                                                                                                                                                                                                               | m a main a un cuscinemis a ngmis si way mnon usut ine pareci.                                                                                                                                                                                                                                                                                                                                                                                                                    |
| THIS SECTION TO BE COMPLETED BY COM                                                                                                                                                                                                                                                                                                                                                                                                                                                                                                                                                                                                                                                                                                                                                                                                                                                                                                                                                                                                                                                                                                                                                                                                                                                                                                                                                                                                                                                                                                                                                                                                                                                                                                                                                                                                                                                                                                                                                                                                                                                                                            | MUNITY DEVELOPMENT DEPARTMENT STAFF                                                                                                                                                                                                                                                                                                                                                                                                                                              |
|                                                                                                                                                                                                                                                                                                                                                                                                                                                                                                                                                                                                                                                                                                                                                                                                                                                                                                                                                                                                                                                                                                                                                                                                                                                                                                                                                                                                                                                                                                                                                                                                                                                                                                                                                                                                                                                                                                                                                                                                                                                                                                                                | MUNITY DEVELOPMENT DEPARTMENT STAFF  Maximum coverage of lot by structures                                                                                                                                                                                                                                                                                                                                                                                                       |
| ZONE RMF-5                                                                                                                                                                                                                                                                                                                                                                                                                                                                                                                                                                                                                                                                                                                                                                                                                                                                                                                                                                                                                                                                                                                                                                                                                                                                                                                                                                                                                                                                                                                                                                                                                                                                                                                                                                                                                                                                                                                                                                                                                                                                                                                     | Maximum coverage of lot by structures                                                                                                                                                                                                                                                                                                                                                                                                                                            |
| ZONE <u>RMF-5</u> SETBACKS: Front <u>20'</u> from property line (PL)                                                                                                                                                                                                                                                                                                                                                                                                                                                                                                                                                                                                                                                                                                                                                                                                                                                                                                                                                                                                                                                                                                                                                                                                                                                                                                                                                                                                                                                                                                                                                                                                                                                                                                                                                                                                                                                                                                                                                                                                                                                           | Maximum coverage of lot by structures                                                                                                                                                                                                                                                                                                                                                                                                                                            |
| ZONE RMF-5                                                                                                                                                                                                                                                                                                                                                                                                                                                                                                                                                                                                                                                                                                                                                                                                                                                                                                                                                                                                                                                                                                                                                                                                                                                                                                                                                                                                                                                                                                                                                                                                                                                                                                                                                                                                                                                                                                                                                                                                                                                                                                                     | Maximum coverage of lot by structures                                                                                                                                                                                                                                                                                                                                                                                                                                            |
| ZONE $\underline{RMF-5}$ SETBACKS: Front $\underline{20'}$ from property line (PL)  Side $\underline{5'}$ from PL Rear $\underline{25'}$ from PL                                                                                                                                                                                                                                                                                                                                                                                                                                                                                                                                                                                                                                                                                                                                                                                                                                                                                                                                                                                                                                                                                                                                                                                                                                                                                                                                                                                                                                                                                                                                                                                                                                                                                                                                                                                                                                                                                                                                                                               | Maximum coverage of lot by structures                                                                                                                                                                                                                                                                                                                                                                                                                                            |
| SETBACKS: Front 20' from property line (PL)  Side 5' from PL Rear 25' from PL  Maximum Height of Structure(s) 35'  Voting District Driveway  Location Approval (Engineer's Initials)  Modifications to this Planning Clearance must be approved                                                                                                                                                                                                                                                                                                                                                                                                                                                                                                                                                                                                                                                                                                                                                                                                                                                                                                                                                                                                                                                                                                                                                                                                                                                                                                                                                                                                                                                                                                                                                                                                                                                                                                                                                                                                                                                                                | Maximum coverage of lot by structures                                                                                                                                                                                                                                                                                                                                                                                                                                            |
| SETBACKS: Front 20' from property line (PL)  Side 5' from PL Rear 25' from PL  Maximum Height of Structure(s) 35'  Voting District Driveway  Location Approval  (Engineer's Initials)  Modifications to this Planning Clearance must be approved structure authorized by this application cannot be occupied Occupancy has been issued, if applicable, by the Building Delinereby acknowledge that I have read this application and the                                                                                                                                                                                                                                                                                                                                                                                                                                                                                                                                                                                                                                                                                                                                                                                                                                                                                                                                                                                                                                                                                                                                                                                                                                                                                                                                                                                                                                                                                                                                                                                                                                                                                        | Maximum coverage of lot by structures                                                                                                                                                                                                                                                                                                                                                                                                                                            |
| SETBACKS: Front 20' from property line (PL)  Side 5' from PL Rear 25' from PL  Maximum Height of Structure(s) 35'  Voting District Driveway  Location Approval  (Engineer's Initials)  Modifications to this Planning Clearance must be approved structure authorized by this application cannot be occupied occupancy has been issued, if applicable, by the Building District Intereby acknowledge that I have read this application and the ordinances, laws, regulations or restrictions which apply to the                                                                                                                                                                                                                                                                                                                                                                                                                                                                                                                                                                                                                                                                                                                                                                                                                                                                                                                                                                                                                                                                                                                                                                                                                                                                                                                                                                                                                                                                                                                                                                                                                | Maximum coverage of lot by structures                                                                                                                                                                                                                                                                                                                                                                                                                                            |
| SETBACKS: Front 20 from property line (PL)  Side 5 from PL Rear 25 from PL  Maximum Height of Structure(s) 35  Voting District Creation Approval (Engineer's Initials)  Modifications to this Planning Clearance must be approved structure authorized by this application cannot be occupied Occupancy has been issued, if applicable, by the Building Deline ordinances, laws, regulations or restrictions which apply to the action, which may include but not necessarily be limited to not applicant Signature                                                                                                                                                                                                                                                                                                                                                                                                                                                                                                                                                                                                                                                                                                                                                                                                                                                                                                                                                                                                                                                                                                                                                                                                                                                                                                                                                                                                                                                                                                                                                                                                            | Maximum coverage of lot by structures                                                                                                                                                                                                                                                                                                                                                                                                                                            |
| SETBACKS: Front 20 from property line (PL)  Side 5 from PL Rear 25 from PL  Maximum Height of Structure(s) 35  Voting District Driveway Location Approval (Engineer's Initials)  Modifications to this Planning Clearance must be approved structure authorized by this application cannot be occupied Occupancy has been issued, if applicable, by the Building District Interest acknowledge that I have read this application and the ordinances, laws, regulations or restrictions which apply to the action, which may include but not necessarily be limited to not applicant Signature 10 from PL  Applicant Signature 10 from property line (PL)  From PL  Rear 25 f | Maximum coverage of lot by structures  Permanent Foundation Required: YES NO Parking Requirement Special Conditions  in writing, by the Community Development Department. The until a final inspection has been completed and a Certificate of epartment (Section 305, Uniform Building Code).  Information is correct; I agree to comply with any and all codes, a project. I understand that failure to comply shall result in legal con-use of the building(s).  Date 5/10/06 |
| SETBACKS: Front 20 from property line (PL)  Side 5 from PL Rear 25 from PL  Maximum Height of Structure(s) 35  Voting District Driveway  Location Approval  (Engineer's Initials)  Modifications to this Planning Clearance must be approved structure authorized by this application cannot be occupied Occupancy has been issued, if applicable, by the Building District Intereby acknowledge that I have read this application and the ordinances, laws, regulations or restrictions which apply to the action, which may include but not necessarily be limited to not applicant Signature Department Approval                                                                                                                                                                                                                                                                                                                                                                                                                                                                                                                                                                                                                                                                                                                                                                                                                                                                                                                                                                                                                                                                                                                                                                                                                                                                                                                                                                                                                                                                                                            | Maximum coverage of lot by structures  Permanent Foundation Required: YES NO Parking Requirement Special Conditions  in writing, by the Community Development Department. The until a final inspection has been completed and a Certificate of epartment (Section 305, Uniform Building Code).  Information is correct; I agree to comply with any and all codes, a project. I understand that failure to comply shall result in legal on-use of the building(s).  Date 5/10/06  |