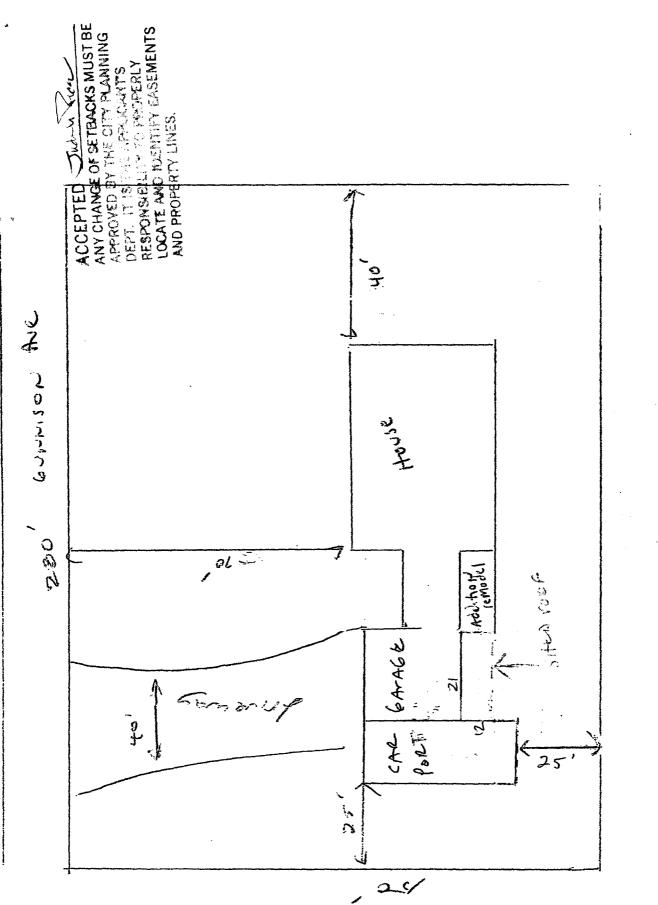

| 97972-278                                                                                                                                                                                                                                                        | 5                                                                                         |                         |  |  |  |
|------------------------------------------------------------------------------------------------------------------------------------------------------------------------------------------------------------------------------------------------------------------|-------------------------------------------------------------------------------------------|-------------------------|--|--|--|
| FEE \$ 1000 PLANNING CLE                                                                                                                                                                                                                                         | DI DO DEDU                                                                                | IT NO.                  |  |  |  |
| TCP \$                                                                                                                                                                                                                                                           |                                                                                           |                         |  |  |  |
| SIF \$ G                                                                                                                                                                                                                                                         |                                                                                           |                         |  |  |  |
| Building Address 1241 GUNNISON AVE.                                                                                                                                                                                                                              | No. of Existing Bldgs                                                                     | No Proposed             |  |  |  |
| Parcel No. <u>2945-132-08-002</u>                                                                                                                                                                                                                                | Sq. Ft. of Existing Bldgs 3000                                                            |                         |  |  |  |
| Subdivision                                                                                                                                                                                                                                                      | Sq. Ft. of Lot / Parcel .5% a                                                             | د                       |  |  |  |
| Filing Block Lot                                                                                                                                                                                                                                                 | Sq. Ft. Coverage of Lot by Structures &<br>(Total Existing & Proposed) <b>330</b> 0       | Impervious Surface      |  |  |  |
| OWNER INFORMATION:                                                                                                                                                                                                                                               | Height of Proposed Structure                                                              | 0 44.                   |  |  |  |
| Name John Foute                                                                                                                                                                                                                                                  | DESCRIPTION OF WORK & INTER                                                               |                         |  |  |  |
| Address 1241 Gunnison Ave.                                                                                                                                                                                                                                       | New Single Family Home (*chec<br>Interior Remodel<br>Other (please specify): <b>Buy y</b> | ddition                 |  |  |  |
| City/State/Zip Grand Junction CO                                                                                                                                                                                                                                 | Citiel (please specify).                                                                  | SHOD LOVE               |  |  |  |
| APPLICANT INFORMATION:                                                                                                                                                                                                                                           | *TYPE OF HOME PROPOSED:                                                                   |                         |  |  |  |
| Name CHM Construction LC                                                                                                                                                                                                                                         | Manufactured Home (HUD)                                                                   | lanufactured Home (UBC) |  |  |  |
| Address <u>628 Imperial Lane</u>                                                                                                                                                                                                                                 | $\mathbf{x}$ Other (please specify): $5$                                                  | led leor                |  |  |  |
| City/State/Zip Grand Junction (0850)                                                                                                                                                                                                                             | NOTES:                                                                                    |                         |  |  |  |
| Telephone <u>434-2844</u>                                                                                                                                                                                                                                        |                                                                                           |                         |  |  |  |
| REQUIRED: One plot plan, on 8 1/2" x 11" paper, showing all existing & proposed structure location(s), parking, setbacks to all property lines, ingress/egress to the property, driveway location & width & all easements & rights-of-way which abut the parcel. |                                                                                           |                         |  |  |  |
| THIS SECTION TO BE COMPLETED BY COM                                                                                                                                                                                                                              | IUNITY DEVELOPMENT DEPARTM                                                                | ENT STAFF               |  |  |  |
| ZONE <u>RMF-5</u>                                                                                                                                                                                                                                                | Maximum coverage of lot by structu                                                        |                         |  |  |  |
| SETBACKS: Front <u>メン/2</u> from property line (PL)                                                                                                                                                                                                              | Permanent Foundation Required:                                                            | (ES NO                  |  |  |  |
| Side $5/3$ from PL Rear $25/5$ from PL                                                                                                                                                                                                                           | Parking Requirement 2                                                                     |                         |  |  |  |
| Maximum Height of Structure(s)35                                                                                                                                                                                                                                 | Special Conditions                                                                        |                         |  |  |  |
| Driveway<br>Voting District Location Approval<br>(Engineer's Initials                                                                                                                                                                                            |                                                                                           |                         |  |  |  |