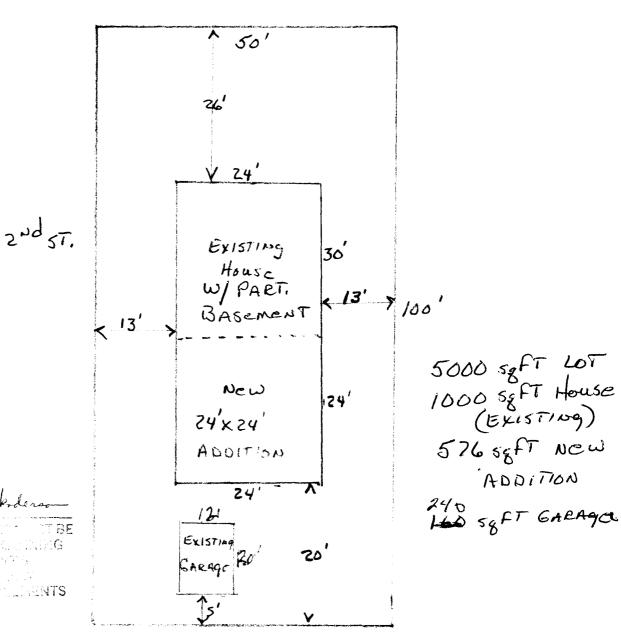

(Single Family Residential and Accessory Structures)

Community Development Department

| Building Address 201 Hill AVE                                                                                                  | No. of Existing Bldgs No. Proposed                                                                                                                                                                                                                                                                                                                                                                                                                                                                                    |
|--------------------------------------------------------------------------------------------------------------------------------|-----------------------------------------------------------------------------------------------------------------------------------------------------------------------------------------------------------------------------------------------------------------------------------------------------------------------------------------------------------------------------------------------------------------------------------------------------------------------------------------------------------------------|
| Parcel No. 2945-142-23-001                                                                                                     | Sq. Ft. of Existing Bldgs 1240 Sq. Ft. Proposed 5-74                                                                                                                                                                                                                                                                                                                                                                                                                                                                  |
| Subdivision                                                                                                                    | Sq. Ft. of Lot / Parcel 500 6, 272.                                                                                                                                                                                                                                                                                                                                                                                                                                                                                   |
| Filing Block <u>35</u> Lot <u>/ + 2</u>                                                                                        | Sq. Ft. Coverage of Lot by Structures & Impervious Surface (Total Existing & Proposed)                                                                                                                                                                                                                                                                                                                                                                                                                                |
| OWNER INFORMATION:                                                                                                             | Height of Proposed Structure/ 7'                                                                                                                                                                                                                                                                                                                                                                                                                                                                                      |
| Name <u>Mike //acquer</u> Address <u>201 /4// AVA</u>                                                                          | DESCRIPTION OF WORK & INTENDED USE:  New Single Family Home (*check type below)  Interior Remodel  Other (please specify):  24' X24'                                                                                                                                                                                                                                                                                                                                                                                  |
| City/State/Zip Grand Sct Co 81501                                                                                              |                                                                                                                                                                                                                                                                                                                                                                                                                                                                                                                       |
| Name Sume                                                                                                                      | *TYPE OF HOME PROPOSED:  Site Built Manufactured Home (UBC)  Manufactured Home (HUD)  Other (please specify):                                                                                                                                                                                                                                                                                                                                                                                                         |
| Address                                                                                                                        |                                                                                                                                                                                                                                                                                                                                                                                                                                                                                                                       |
| City / State / Zip                                                                                                             |                                                                                                                                                                                                                                                                                                                                                                                                                                                                                                                       |
| Telephone                                                                                                                      | ·                                                                                                                                                                                                                                                                                                                                                                                                                                                                                                                     |
|                                                                                                                                |                                                                                                                                                                                                                                                                                                                                                                                                                                                                                                                       |
| REQUIRED: One plot plan, on 8 1/2" x 11" paper, showing all exproperty lines, ingress/egress to the property, driveway locatio | xisting & proposed structure location(s), parking, setbacks to all<br>n & width & all easements & rights-of-way which abut the parcel.                                                                                                                                                                                                                                                                                                                                                                                |
| property lines, ingress/egress to the property, driveway location                                                              |                                                                                                                                                                                                                                                                                                                                                                                                                                                                                                                       |
| property lines, ingress/egress to the property, driveway location                                                              | n & width & all easements & rights-of-way which abut the parcel.  MUNITY DEVELOPMENT DEPARTMENT STAFF                                                                                                                                                                                                                                                                                                                                                                                                                 |
| THIS SECTION TO BE COMPLETED BY COMM                                                                                           | MUNITY DEVELOPMENT DEPARTMENT STAFF  Maximum coverage of lot by structures                                                                                                                                                                                                                                                                                                                                                                                                                                            |
| THIS SECTION TO BE COMPLETED BY COMM  ZONE                                                                                     | MUNITY DEVELOPMENT DEPARTMENT STAFF  Maximum coverage of lot by structures                                                                                                                                                                                                                                                                                                                                                                                                                                            |
| THIS SECTION TO BE COMPLETED BY COMM  ZONE From property line (PL)                                                             | MUNITY DEVELOPMENT DEPARTMENT STAFF  Maximum coverage of lot by structures                                                                                                                                                                                                                                                                                                                                                                                                                                            |
| THIS SECTION TO BE COMPLETED BY COMM  ZONE from property line (PL)  Side from PL Rear from PL                                  | MUNITY DEVELOPMENT DEPARTMENT STAFF  Maximum coverage of lot by structures                                                                                                                                                                                                                                                                                                                                                                                                                                            |
| THIS SECTION TO BE COMPLETED BY COMM  ZONE                                                                                     | MUNITY DEVELOPMENT DEPARTMENT STAFF  Maximum coverage of lot by structures                                                                                                                                                                                                                                                                                                                                                                                                                                            |
| THIS SECTION TO BE COMPLETED BY COMM  ZONE                                                                                     | MUNITY DEVELOPMENT DEPARTMENT STAFF  Maximum coverage of lot by structures                                                                                                                                                                                                                                                                                                                                                                                                                                            |
| THIS SECTION TO BE COMPLETED BY COMM  ZONE                                                                                     | MUNITY DEVELOPMENT DEPARTMENT STAFF  Maximum coverage of lot by structures                                                                                                                                                                                                                                                                                                                                                                                                                                            |
| THIS SECTION TO BE COMPLETED BY COMM  ZONE                                                                                     | MUNITY DEVELOPMENT DEPARTMENT STAFF  Maximum coverage of lot by structures                                                                                                                                                                                                                                                                                                                                                                                                                                            |
| THIS SECTION TO BE COMPLETED BY COMM  ZONE                                                                                     | MUNITY DEVELOPMENT DEPARTMENT STAFF  Maximum coverage of lot by structures 70%  Permanent Foundation Required: YESNO  Parking Requirement  Special Conditions  in writing, by the Community Development Department. The Intil a final inspection has been completed and a Certificate of partment (Section 305, Uniform Building Code).  information is correct; I agree to comply with any and all codes, project. I understand that failure to comply shall result in legal n-use of the building(s).  Date 3-21-04 |