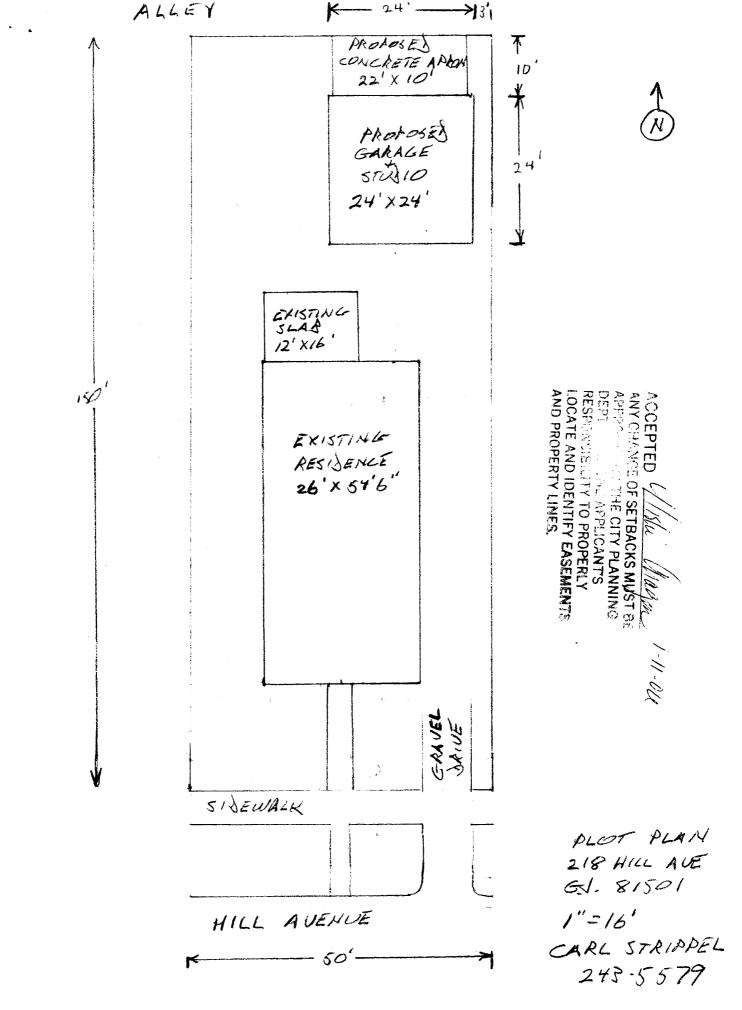

| F                                  |                                           |                                                                                   |                                                                                          |
|------------------------------------|-------------------------------------------|-----------------------------------------------------------------------------------|------------------------------------------------------------------------------------------|
| FEE\$ 10 00                        |                                           | ARANCE                                                                            | BLDG PERMIT NO.                                                                          |
| TCP \$                             | (Single Family Residential and A          | • •                                                                               |                                                                                          |
| SIF \$                             | <u>Community Developm</u>                 | ent Department                                                                    |                                                                                          |
|                                    | OLGHUL AVENUE                             |                                                                                   | 1                                                                                        |
| -                                  | 2/8 HILL AVENUE                           | No. of Existing Bldgs                                                             | / No. Proposed/                                                                          |
| Parcel No. <u>294</u>              | 5-142-14-014                              |                                                                                   | gs <u>1417</u> Sq. Ft. Proposed <u>576</u>                                               |
| Subdivision                        |                                           | Sq. Ft. of Lot / Parcel _                                                         | 6250                                                                                     |
| Filing                             | Block <u>32</u> Lot <u>27+28</u>          |                                                                                   | ot by Structures & Impervious Surface                                                    |
| OWNER INFORMATION:                 |                                           | (Total Existing & Proposed) <u>2605</u><br>Height of Proposed Structure <u>21</u> |                                                                                          |
| Name CAR                           | STRIPPEL                                  | DESCRIPTION OF                                                                    | WORK & INTENDED USE:                                                                     |
| Address 218 HILL AVE               |                                           | New Single Family Home (*check type below)                                        |                                                                                          |
| City/State/Zip GRANN JUNCTION 8150 |                                           | V Other (please specify): (FARAGET STU)/D                                         |                                                                                          |
| City / State / Zip                 | FRANK JUNCHUN 8150                        | 2/                                                                                |                                                                                          |
| APPLICANT INFORM                   | MATION:                                   | *TYPE OF HOME P                                                                   | ROPOSED:                                                                                 |
| Name                               | SAME                                      | Manufactured Ho                                                                   | me (HUD)                                                                                 |
| Address                            |                                           | Other (please spe                                                                 | Cify):                                                                                   |
| City / State / Zin                 |                                           | NOTES: NO D                                                                       | lumbing just dectricity                                                                  |
| Telephone _24                      | 2-5579                                    |                                                                                   |                                                                                          |
|                                    |                                           |                                                                                   | <u></u>                                                                                  |
|                                    |                                           |                                                                                   | cture location(s), parking, setbacks to al<br>nts & rights-of-way which abut the parcel. |
|                                    | CTION TO BE COMPLETED BY COM              | MUNITY DEVELOPME                                                                  | · · · · · · · · · · · · · · · · · · ·                                                    |
| ZONE                               | - Y                                       | Maximum coverage                                                                  | of lot by structures70 %                                                                 |
| SETBACKS: Front                    | 25' from property line (PL)               | Permanent Foundati                                                                | on Required: YES_ <u>x</u> NO                                                            |
| Side <u>3</u> from                 | n PL Rear from PL                         | Parking Requiremen                                                                | 1 2 MN MAX                                                                               |
| Maximum Height of S                | 261                                       | Special Conditions                                                                |                                                                                          |
| Maximum Height of S                |                                           | Special Conditions_                                                               | B COG                                                                                    |
| Voting District                    | DrivewayLocation Approval                 |                                                                                   |                                                                                          |
| Modifications to this F            | (Engineer's Initials                      | ,                                                                                 | munity Development Department. The                                                       |
| structure authorized b             | by this application cannot be occupied    | until a final inspection h                                                        | as been completed and a Certificate of                                                   |
|                                    | issued, if applicable, by the Building De |                                                                                   |                                                                                          |
|                                    |                                           |                                                                                   | I agree to comply with any and all codes, that failure to comply shall result in legal   |
|                                    | lude but not necessarily be limited to no |                                                                                   |                                                                                          |
| Applicant Signature                | A Anti                                    | Date                                                                              | 1/10/06                                                                                  |
| Department Approval                | Ullishe thank.                            | Date                                                                              | 1-11-04                                                                                  |
| Г                                  | or sewer tap fee(s) are required: YE      |                                                                                   | /O No.                                                                                   |
| Utility Accounting                 | 1 Bensley                                 | Date                                                                              | 1/11/010                                                                                 |
|                                    | ITHS FROM DATE OF ISSUANCE (Se            |                                                                                   | nction Zoning & Development Code)                                                        |
| (White: Planning)                  |                                           | : Building Department)                                                            | (Goldenrod: Utility Accounting)                                                          |