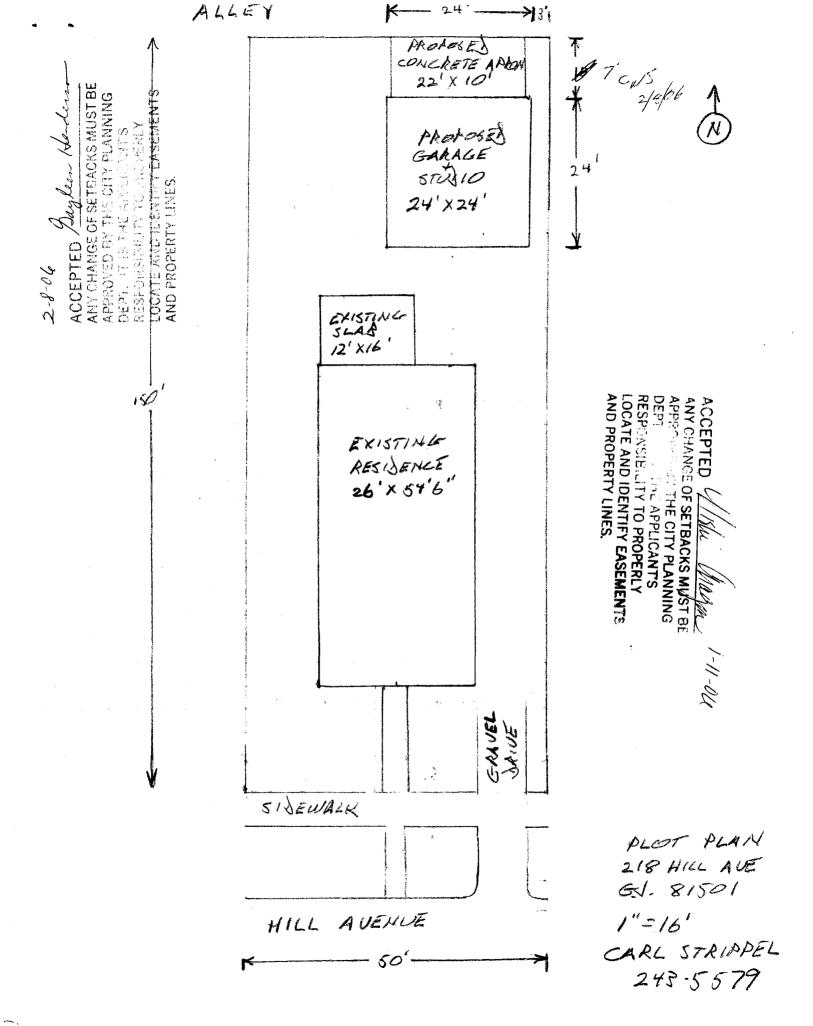

| F                                  |                                           |                                                                                   |                                                                                          |
|------------------------------------|-------------------------------------------|-----------------------------------------------------------------------------------|------------------------------------------------------------------------------------------|
| FEE\$ 10 00                        |                                           | ARANCE                                                                            | BLDG PERMIT NO.                                                                          |
| TCP \$                             | (Single Family Residential and A          | • •                                                                               |                                                                                          |
| SIF \$                             | <u>Community Developm</u>                 | ent Department                                                                    |                                                                                          |
|                                    | OLGHUL AVENUE                             |                                                                                   | 1                                                                                        |
| -                                  | 2/8 HILL AVENUE                           | No. of Existing Bldgs                                                             | / No. Proposed/                                                                          |
| Parcel No. <u>294</u>              | 5-142-14-014                              |                                                                                   | gs <u>1417</u> Sq. Ft. Proposed <u>576</u>                                               |
| Subdivision                        |                                           | Sq. Ft. of Lot / Parcel _                                                         | 6250                                                                                     |
| Filing                             | Block <u>32</u> Lot <u>27+28</u>          |                                                                                   | ot by Structures & Impervious Surface                                                    |
| OWNER INFORMATION:                 |                                           | (Total Existing & Proposed) <u>2605</u><br>Height of Proposed Structure <u>21</u> |                                                                                          |
| Name CAR                           | STRIPPEL                                  | DESCRIPTION OF                                                                    | WORK & INTENDED USE:                                                                     |
| Address 218 HILL AVE               |                                           | New Single Family Home (*check type below)                                        |                                                                                          |
| City/State/Zip GRANN JUNCTION 8150 |                                           | V Other (please specify): (FARAGET STU)/D                                         |                                                                                          |
| City / State / Zip                 | FRANK JUNCHUN 8150                        | 2/                                                                                |                                                                                          |
| APPLICANT INFORM                   | MATION:                                   | *TYPE OF HOME P                                                                   | ROPOSED:                                                                                 |
| Name                               | SAME                                      | Manufactured Ho                                                                   | me (HUD)                                                                                 |
| Address                            |                                           | Other (please spe                                                                 | Cify):                                                                                   |
| City / State / Zin                 |                                           | NOTES: NO D                                                                       | lumbing just dectricity                                                                  |
| Telephone _24                      | 2-5579                                    |                                                                                   |                                                                                          |
|                                    |                                           |                                                                                   | <u></u>                                                                                  |
|                                    |                                           |                                                                                   | cture location(s), parking, setbacks to al<br>nts & rights-of-way which abut the parcel. |
|                                    | CTION TO BE COMPLETED BY COM              | MUNITY DEVELOPME                                                                  | · · · · · · · · · · · · · · · · · · ·                                                    |
| ZONE                               | - Y                                       | Maximum coverage                                                                  | of lot by structures70 %                                                                 |
| SETBACKS: Front                    | 25' from property line (PL)               | Permanent Foundati                                                                | on Required: YES_ <u>x</u> NO                                                            |
| Side <u>3</u> from                 | n PL Rear from PL                         | Parking Requiremen                                                                | 1 2 MN MAX                                                                               |
| Maximum Height of S                | 261                                       | Special Conditions                                                                |                                                                                          |
| Maximum Height of S                |                                           | Special Conditions_                                                               | B COG                                                                                    |
| Voting District                    | DrivewayLocation Approval                 |                                                                                   |                                                                                          |
| Modifications to this F            | (Engineer's Initials                      | ,                                                                                 | munity Development Department. The                                                       |
| structure authorized b             | by this application cannot be occupied    | until a final inspection h                                                        | as been completed and a Certificate of                                                   |
|                                    | issued, if applicable, by the Building De |                                                                                   |                                                                                          |
|                                    |                                           |                                                                                   | I agree to comply with any and all codes, that failure to comply shall result in legal   |
|                                    | lude but not necessarily be limited to no |                                                                                   |                                                                                          |
| Applicant Signature                | A Anti                                    | Date                                                                              | 1/10/06                                                                                  |
| Department Approval                | Ullishe thank.                            | Date                                                                              | 1-11-04                                                                                  |
| Г                                  | or sewer tap fee(s) are required: YE      |                                                                                   | /O No.                                                                                   |
| Utility Accounting                 | 1 Bensley                                 | Date                                                                              | 1/11/010                                                                                 |
|                                    | ITHS FROM DATE OF ISSUANCE (Se            |                                                                                   | nction Zoning & Development Code)                                                        |
| (White: Planning)                  |                                           | : Building Department)                                                            | (Goldenrod: Utility Accounting)                                                          |