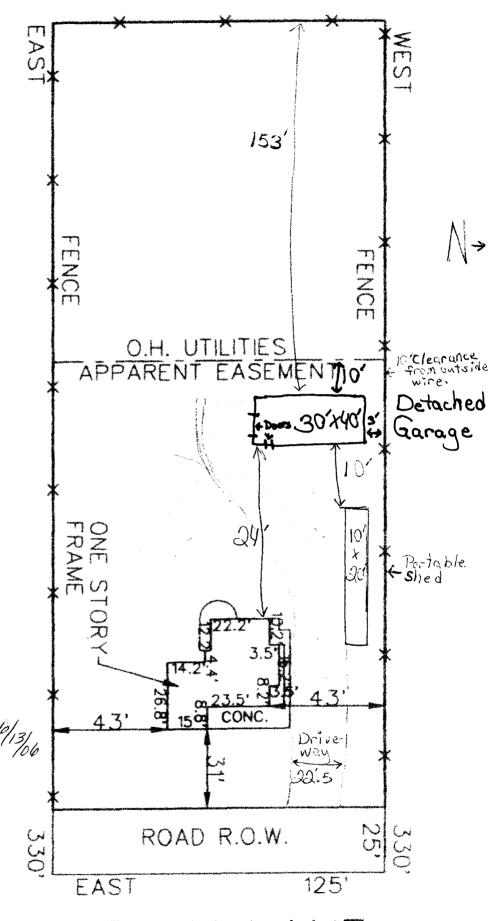

## **PLANNING CLEARANCE**

| BL | .DG | PER | MIT | NO. |
|----|-----|-----|-----|-----|

750 Main St. - Bldg

(Single Family Residential and Accessory Structures)

**Community Development Department** 

| Building Address 283 Holly Cipe                                                                                                                                                                                                                                                                                                                                                                                                                                                      | No. of Existing Bldgs No. Proposed \( \frac{\frac{1}{2}}{2} \)                                                                                                                                                                                                                                                                                                                                                                                                            |
|--------------------------------------------------------------------------------------------------------------------------------------------------------------------------------------------------------------------------------------------------------------------------------------------------------------------------------------------------------------------------------------------------------------------------------------------------------------------------------------|---------------------------------------------------------------------------------------------------------------------------------------------------------------------------------------------------------------------------------------------------------------------------------------------------------------------------------------------------------------------------------------------------------------------------------------------------------------------------|
| Parcel No. 2945-232-00-04                                                                                                                                                                                                                                                                                                                                                                                                                                                            | Sq. Ft. of Existing Bldgs 1500 Sq. Ft. Proposed 1200                                                                                                                                                                                                                                                                                                                                                                                                                      |
| Subdivision                                                                                                                                                                                                                                                                                                                                                                                                                                                                          | Sq. Ft. of Lot / Parcel 4/1, 250                                                                                                                                                                                                                                                                                                                                                                                                                                          |
| Filing Block Lot                                                                                                                                                                                                                                                                                                                                                                                                                                                                     | Sq. Ft. Coverage of Lot by Structures & Impervious Surface                                                                                                                                                                                                                                                                                                                                                                                                                |
| OWNER INFORMATION:                                                                                                                                                                                                                                                                                                                                                                                                                                                                   | (Total Existing & Proposed)  Height of Proposed Structure                                                                                                                                                                                                                                                                                                                                                                                                                 |
| Name Briant Jo Anna Walsh                                                                                                                                                                                                                                                                                                                                                                                                                                                            | DESCRIPTION OF WORK & INTENDED USE:                                                                                                                                                                                                                                                                                                                                                                                                                                       |
| Address 283 Hally Lane                                                                                                                                                                                                                                                                                                                                                                                                                                                               | New Single Family Home (*check type below) Interior Remodel Addition                                                                                                                                                                                                                                                                                                                                                                                                      |
| City / State / Zip Grand Junction, CO81503                                                                                                                                                                                                                                                                                                                                                                                                                                           | Other (please specify): Detached acrace                                                                                                                                                                                                                                                                                                                                                                                                                                   |
| APPLICANT INFORMATION:                                                                                                                                                                                                                                                                                                                                                                                                                                                               | *TYPE OF HOME PROPOSED:                                                                                                                                                                                                                                                                                                                                                                                                                                                   |
| Name Brian 4 Jo-Anna Walsh                                                                                                                                                                                                                                                                                                                                                                                                                                                           | Site Built Manufactured Home (UBC)  Manufactured Home (HUD)                                                                                                                                                                                                                                                                                                                                                                                                               |
| Address 283 Holly Lane                                                                                                                                                                                                                                                                                                                                                                                                                                                               | Other (please specify): gauge                                                                                                                                                                                                                                                                                                                                                                                                                                             |
| City / State / Zip Grand Function, CC 8/50                                                                                                                                                                                                                                                                                                                                                                                                                                           | 3NOTES:                                                                                                                                                                                                                                                                                                                                                                                                                                                                   |
| Telephone 343-3691                                                                                                                                                                                                                                                                                                                                                                                                                                                                   |                                                                                                                                                                                                                                                                                                                                                                                                                                                                           |
|                                                                                                                                                                                                                                                                                                                                                                                                                                                                                      | risting & proposed structure location(s), parking, setbacks to all n & width & all easements & rights-of-way which abut the parcel.                                                                                                                                                                                                                                                                                                                                       |
|                                                                                                                                                                                                                                                                                                                                                                                                                                                                                      |                                                                                                                                                                                                                                                                                                                                                                                                                                                                           |
| THIS SECTION TO BE COMPLETED BY COMM                                                                                                                                                                                                                                                                                                                                                                                                                                                 | IUNITY DEVELOPMENT DEPARTMENT STAFF                                                                                                                                                                                                                                                                                                                                                                                                                                       |
| THIS SECTION TO BE COMPLETED BY COMM<br>ZONE $\mathcal{RMF}-8$                                                                                                                                                                                                                                                                                                                                                                                                                       | Maximum coverage of lot by structures                                                                                                                                                                                                                                                                                                                                                                                                                                     |
| ZONERMF-8 SETBACKS: Front_25' from property line (PL)                                                                                                                                                                                                                                                                                                                                                                                                                                | 70%                                                                                                                                                                                                                                                                                                                                                                                                                                                                       |
| ZONE                                                                                                                                                                                                                                                                                                                                                                                                                                                                                 | Maximum coverage of lot by structures                                                                                                                                                                                                                                                                                                                                                                                                                                     |
| ZONERMF-8 SETBACKS: Front_25' from property line (PL)                                                                                                                                                                                                                                                                                                                                                                                                                                | Maximum coverage of lot by structures                                                                                                                                                                                                                                                                                                                                                                                                                                     |
| ZONE                                                                                                                                                                                                                                                                                                                                                                                                                                                                                 | Maximum coverage of lot by structures 70%  Permanent Foundation Required: YES NO X  Parking Requirement No CHANGE                                                                                                                                                                                                                                                                                                                                                         |
| SETBACKS: Front 25' from property line (PL)  Side 3' from PL Rear 5' from PL  Maximum Height of Structure(s)                                                                                                                                                                                                                                                                                                                                                                         | Maximum coverage of lot by structures                                                                                                                                                                                                                                                                                                                                                                                                                                     |
| SETBACKS: Front 25' from property line (PL)  Side 3' from PL Rear 5' from PL  Maximum Height of Structure(s)                                                                                                                                                                                                                                                                                                                                                                         | Maximum coverage of lot by structures                                                                                                                                                                                                                                                                                                                                                                                                                                     |
| SETBACKS: Front 25' from property line (PL)  Side 3' from PL Rear 5' from PL  Maximum Height of Structure(s) Driveway Location Approval (Engineer's Initials)  Modifications to this Planning Clearance must be approved, structure authorized by this application cannot be occupied u Occupancy has been issued, if applicable, by the Building De I hereby acknowledge that I have read this application and the ordinances, laws, regulations or restrictions which apply to the | Maximum coverage of lot by structures                                                                                                                                                                                                                                                                                                                                                                                                                                     |
| SETBACKS: Front                                                                                                                                                                                                                                                                                                                                                                                                                                                                      | Maximum coverage of lot by structures                                                                                                                                                                                                                                                                                                                                                                                                                                     |
| SETBACKS: Front                                                                                                                                                                                                                                                                                                                                                                                                                                                                      | Maximum coverage of lot by structures  Permanent Foundation Required: YES NOX  Parking Requirement NOX  Special Conditions  in writing, by the Community Development Department. The ntil a final inspection has been completed and a Certificate of partment (Section 305, Uniform Building Code).  information is correct; I agree to comply with any and all codes, project. I understand that failure to comply shall result in legal n-use of the building(s).  Date |
| SETBACKS: Front                                                                                                                                                                                                                                                                                                                                                                                                                                                                      | Maximum coverage of lot by structures                                                                                                                                                                                                                                                                                                                                                                                                                                     |

ACCEPTED Janus Cavado ANY CHANGE OF SETBACKS MUST BE APPROVED BY THE CITY PLANNING DEPT. ACTO THE COTY PLANNING RESPONSIBILITY TO PROPERLY LOCATE AND IDENTIFY EASEMENTS AND PROPERTY LINES.

HOLLY LANE