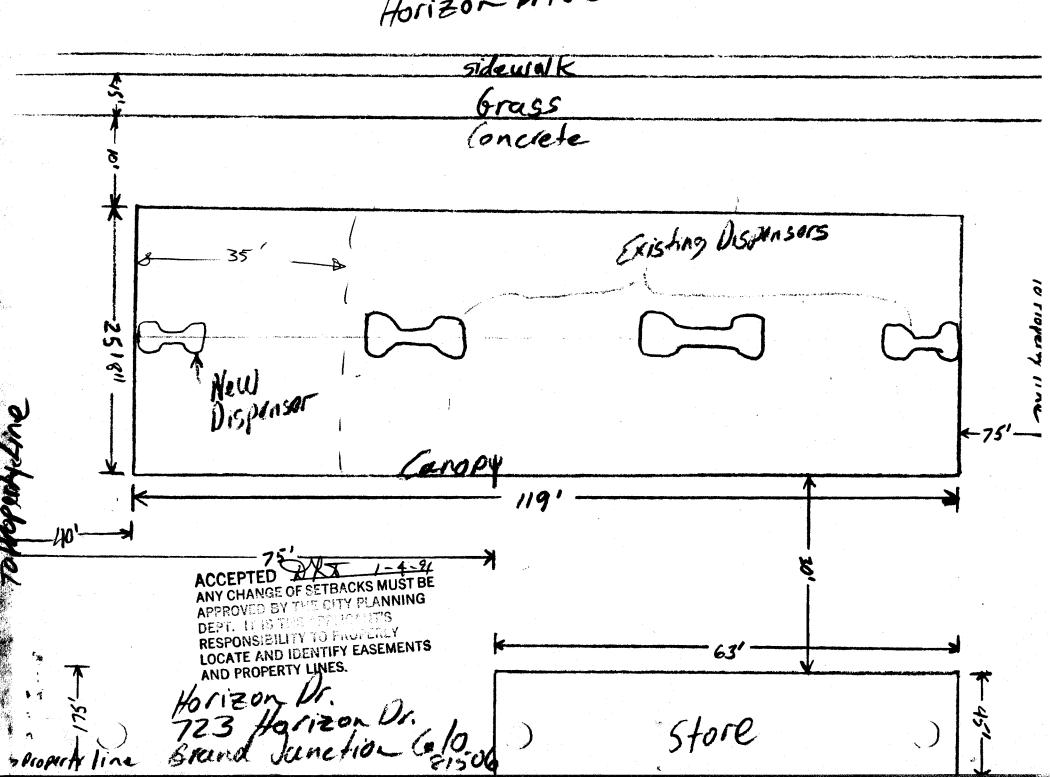

| DATE SUBMITTED: 1/4/91                                                                                                                                                                                      | PERMIT # 377/8                                                  |
|-------------------------------------------------------------------------------------------------------------------------------------------------------------------------------------------------------------|-----------------------------------------------------------------|
| 1 JEONDI STOPE SALVE PLANNING CLEARANCE                                                                                                                                                                     |                                                                 |
| BLDG ADDRESS: 723 Horizon Dr.                                                                                                                                                                               | SQ. FT. OF BLEG! 875 Sq. Af added                               |
| SUBDIVISION:                                                                                                                                                                                                | SQ. FT. OF LOT:                                                 |
| FILING # BLK # LOT #                                                                                                                                                                                        | NUMBER OF FAMILY UNITS:N/A                                      |
| TAX SCHEDULE NUMBER:  2701-364-00-40                                                                                                                                                                        | NUMBER OF BUILDINGS ON PARCEL BEFORE THIS PLANNED CONSTRUCTION: |
| PROPERTY OWNER: Feathor Petrolaum                                                                                                                                                                           | 2-bldg xlanopy                                                  |
| ADDRESS: 2492 Industrial Blud.                                                                                                                                                                              | use of all existing buildings:                                  |
| PHONE: 242-5205                                                                                                                                                                                             | SUBMITTALS REO'D: TWO (2) PLOT                                  |
| add Idispenser + Extend a nop<br>Fup   Sales                                                                                                                                                                | PLANS SHOWING PARKING, LAND-                                    |
| Fuel Sales                                                                                                                                                                                                  | THE PARCEL.                                                     |
| FOR OFFICE USE ONLY                                                                                                                                                                                         |                                                                 |
| zone:                                                                                                                                                                                                       | FLOODPLAIN: YES NO                                              |
| SETBACKS: F 65 cm S 5 R                                                                                                                                                                                     | GEOLOGIC                                                        |
| MAXIMUM HEIGHT:                                                                                                                                                                                             | HAZARD: YES NO  CENSUS TRACT #: //                              |
| PARKING SPACES REQ'D:                                                                                                                                                                                       |                                                                 |
| LANDSCAPING/SCREENING:                                                                                                                                                                                      | TRAFFIC ZONE:                                                   |
|                                                                                                                                                                                                             | construction Plans - see attached.                              |
| **************************************                                                                                                                                                                      |                                                                 |
| ANY LANDSCAPING REQUIRED BY THIS PERMIT SHALL BE MAINTAINED IN AN ACCEPTABLE AN HEALTHY CONDITION. THE REPLACEMENT OF ANY VEGETATION MATERIALS THAT DIE OR ARE IN AN UNHEALTHY CONDITION SHALL BE REQUIRED. |                                                                 |
| I HEREBY ACKNOWLEDGE THAT I HAVE READ THIS APPLICATION AND THE ABOVE IS CORRECT AND I AGREE TO COMPLY WITH THE REQUIREMENTS ABOVE. FAILURE TO COMPLY SHALL RESULT IN LEGAL ACTION.                          |                                                                 |
| DATE APPROVED: 1-4-9/                                                                                                                                                                                       | Spellay                                                         |
| APPROVED BY:                                                                                                                                                                                                | Eaton Metal Products                                            |