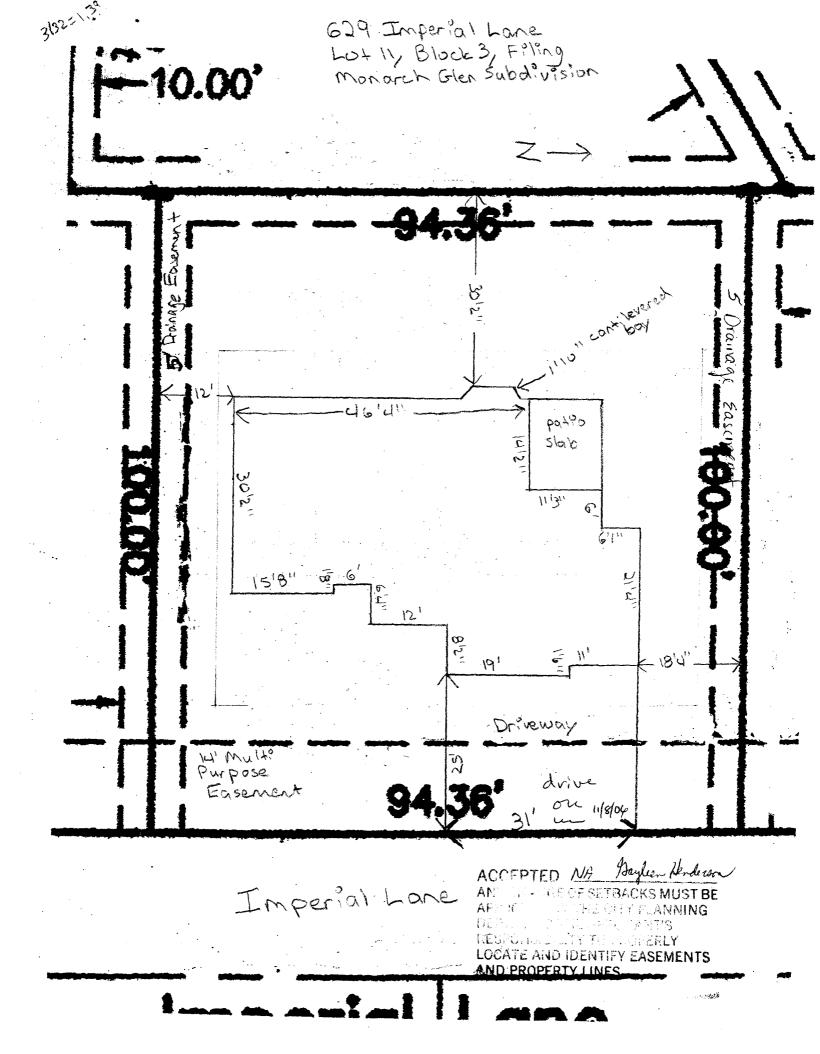

Single Family Residential and Accessory Structures)

**Community Development Department** 

|                                                                                                                                                                                                                                                                                                                                                                                                                                                                                                                                                                                                                                                                                                                                                                                                                                                                                                                                                                                                                                                                                                                                                                                                                                                                                                                                                                                                                                                                                                                                                                                                                                                                                                                                                                                                                                                                                                                                                                                                                                                                                                                                | 4.5                                                                                                                                                                                                                                                                                                                                                                                                                                                                                                     |
|--------------------------------------------------------------------------------------------------------------------------------------------------------------------------------------------------------------------------------------------------------------------------------------------------------------------------------------------------------------------------------------------------------------------------------------------------------------------------------------------------------------------------------------------------------------------------------------------------------------------------------------------------------------------------------------------------------------------------------------------------------------------------------------------------------------------------------------------------------------------------------------------------------------------------------------------------------------------------------------------------------------------------------------------------------------------------------------------------------------------------------------------------------------------------------------------------------------------------------------------------------------------------------------------------------------------------------------------------------------------------------------------------------------------------------------------------------------------------------------------------------------------------------------------------------------------------------------------------------------------------------------------------------------------------------------------------------------------------------------------------------------------------------------------------------------------------------------------------------------------------------------------------------------------------------------------------------------------------------------------------------------------------------------------------------------------------------------------------------------------------------|---------------------------------------------------------------------------------------------------------------------------------------------------------------------------------------------------------------------------------------------------------------------------------------------------------------------------------------------------------------------------------------------------------------------------------------------------------------------------------------------------------|
| Building Address 629 Imperial Lone                                                                                                                                                                                                                                                                                                                                                                                                                                                                                                                                                                                                                                                                                                                                                                                                                                                                                                                                                                                                                                                                                                                                                                                                                                                                                                                                                                                                                                                                                                                                                                                                                                                                                                                                                                                                                                                                                                                                                                                                                                                                                             | No. of Existing Bldgs No. Proposed                                                                                                                                                                                                                                                                                                                                                                                                                                                                      |
| Parcel No. 2943-043-67-011                                                                                                                                                                                                                                                                                                                                                                                                                                                                                                                                                                                                                                                                                                                                                                                                                                                                                                                                                                                                                                                                                                                                                                                                                                                                                                                                                                                                                                                                                                                                                                                                                                                                                                                                                                                                                                                                                                                                                                                                                                                                                                     | Sq. Ft. of Existing Bldgs Sq. Ft. Proposed                                                                                                                                                                                                                                                                                                                                                                                                                                                              |
| Subdivision Monarch Glen                                                                                                                                                                                                                                                                                                                                                                                                                                                                                                                                                                                                                                                                                                                                                                                                                                                                                                                                                                                                                                                                                                                                                                                                                                                                                                                                                                                                                                                                                                                                                                                                                                                                                                                                                                                                                                                                                                                                                                                                                                                                                                       | Sq. Ft. of Lot / Parcel 9436                                                                                                                                                                                                                                                                                                                                                                                                                                                                            |
| Filing \ Block \ 3 Lot \ \ \                                                                                                                                                                                                                                                                                                                                                                                                                                                                                                                                                                                                                                                                                                                                                                                                                                                                                                                                                                                                                                                                                                                                                                                                                                                                                                                                                                                                                                                                                                                                                                                                                                                                                                                                                                                                                                                                                                                                                                                                                                                                                                   | Sq. Ft. Coverage of Lot by Structures & Impervious Surface                                                                                                                                                                                                                                                                                                                                                                                                                                              |
| OWNER INFORMATION:                                                                                                                                                                                                                                                                                                                                                                                                                                                                                                                                                                                                                                                                                                                                                                                                                                                                                                                                                                                                                                                                                                                                                                                                                                                                                                                                                                                                                                                                                                                                                                                                                                                                                                                                                                                                                                                                                                                                                                                                                                                                                                             | (Total Existing & Proposed) 2,006  Height of Proposed Structure 25                                                                                                                                                                                                                                                                                                                                                                                                                                      |
| Name J. (s. Molzahn Const., Inc.                                                                                                                                                                                                                                                                                                                                                                                                                                                                                                                                                                                                                                                                                                                                                                                                                                                                                                                                                                                                                                                                                                                                                                                                                                                                                                                                                                                                                                                                                                                                                                                                                                                                                                                                                                                                                                                                                                                                                                                                                                                                                               | DESCRIPTION OF WORK & INTENDED USE:                                                                                                                                                                                                                                                                                                                                                                                                                                                                     |
| Address 3020 Bookcliff Ave                                                                                                                                                                                                                                                                                                                                                                                                                                                                                                                                                                                                                                                                                                                                                                                                                                                                                                                                                                                                                                                                                                                                                                                                                                                                                                                                                                                                                                                                                                                                                                                                                                                                                                                                                                                                                                                                                                                                                                                                                                                                                                     | New Single Family Home (*check type below) Interior Remodel                                                                                                                                                                                                                                                                                                                                                                                                                                             |
| City/State/Zip GT/CO 81504                                                                                                                                                                                                                                                                                                                                                                                                                                                                                                                                                                                                                                                                                                                                                                                                                                                                                                                                                                                                                                                                                                                                                                                                                                                                                                                                                                                                                                                                                                                                                                                                                                                                                                                                                                                                                                                                                                                                                                                                                                                                                                     | Other (please specify):                                                                                                                                                                                                                                                                                                                                                                                                                                                                                 |
| APPLICANT INFORMATION:                                                                                                                                                                                                                                                                                                                                                                                                                                                                                                                                                                                                                                                                                                                                                                                                                                                                                                                                                                                                                                                                                                                                                                                                                                                                                                                                                                                                                                                                                                                                                                                                                                                                                                                                                                                                                                                                                                                                                                                                                                                                                                         | *TYPE OF HOME PROPOSED:                                                                                                                                                                                                                                                                                                                                                                                                                                                                                 |
| Name Some As Above                                                                                                                                                                                                                                                                                                                                                                                                                                                                                                                                                                                                                                                                                                                                                                                                                                                                                                                                                                                                                                                                                                                                                                                                                                                                                                                                                                                                                                                                                                                                                                                                                                                                                                                                                                                                                                                                                                                                                                                                                                                                                                             | Site Built Manufactured Home (UBC) Manufactured Home (HUD)                                                                                                                                                                                                                                                                                                                                                                                                                                              |
| Address                                                                                                                                                                                                                                                                                                                                                                                                                                                                                                                                                                                                                                                                                                                                                                                                                                                                                                                                                                                                                                                                                                                                                                                                                                                                                                                                                                                                                                                                                                                                                                                                                                                                                                                                                                                                                                                                                                                                                                                                                                                                                                                        | Other (please specify):                                                                                                                                                                                                                                                                                                                                                                                                                                                                                 |
| City / State / Zip                                                                                                                                                                                                                                                                                                                                                                                                                                                                                                                                                                                                                                                                                                                                                                                                                                                                                                                                                                                                                                                                                                                                                                                                                                                                                                                                                                                                                                                                                                                                                                                                                                                                                                                                                                                                                                                                                                                                                                                                                                                                                                             | NOTES:                                                                                                                                                                                                                                                                                                                                                                                                                                                                                                  |
| Telephone 434-6069                                                                                                                                                                                                                                                                                                                                                                                                                                                                                                                                                                                                                                                                                                                                                                                                                                                                                                                                                                                                                                                                                                                                                                                                                                                                                                                                                                                                                                                                                                                                                                                                                                                                                                                                                                                                                                                                                                                                                                                                                                                                                                             |                                                                                                                                                                                                                                                                                                                                                                                                                                                                                                         |
|                                                                                                                                                                                                                                                                                                                                                                                                                                                                                                                                                                                                                                                                                                                                                                                                                                                                                                                                                                                                                                                                                                                                                                                                                                                                                                                                                                                                                                                                                                                                                                                                                                                                                                                                                                                                                                                                                                                                                                                                                                                                                                                                |                                                                                                                                                                                                                                                                                                                                                                                                                                                                                                         |
| REQUIRED: One plot plan, on 8 1/2" x 11" paper, showing all expreperty lines, ingress/egress to the property, driveway location                                                                                                                                                                                                                                                                                                                                                                                                                                                                                                                                                                                                                                                                                                                                                                                                                                                                                                                                                                                                                                                                                                                                                                                                                                                                                                                                                                                                                                                                                                                                                                                                                                                                                                                                                                                                                                                                                                                                                                                                | risting & proposed structure location(s), parking, setbacks to all n & width & all easements & rights-of-way which abut the parcel.                                                                                                                                                                                                                                                                                                                                                                     |
| property lines, ingress/egress to the property, driveway location                                                                                                                                                                                                                                                                                                                                                                                                                                                                                                                                                                                                                                                                                                                                                                                                                                                                                                                                                                                                                                                                                                                                                                                                                                                                                                                                                                                                                                                                                                                                                                                                                                                                                                                                                                                                                                                                                                                                                                                                                                                              | n & width & all easements & rights-of-way which abut the parcel.                                                                                                                                                                                                                                                                                                                                                                                                                                        |
| property lines, ingress/egress to the property, driveway location THIS SECTION TO BE COMPLETED BY COMM                                                                                                                                                                                                                                                                                                                                                                                                                                                                                                                                                                                                                                                                                                                                                                                                                                                                                                                                                                                                                                                                                                                                                                                                                                                                                                                                                                                                                                                                                                                                                                                                                                                                                                                                                                                                                                                                                                                                                                                                                         | n & width & all easements & rights-of-way which abut the parcel.  MUNITY DEVELOPMENT DEPARTMENT STAFF                                                                                                                                                                                                                                                                                                                                                                                                   |
| THIS SECTION TO BE COMPLETED BY COMM                                                                                                                                                                                                                                                                                                                                                                                                                                                                                                                                                                                                                                                                                                                                                                                                                                                                                                                                                                                                                                                                                                                                                                                                                                                                                                                                                                                                                                                                                                                                                                                                                                                                                                                                                                                                                                                                                                                                                                                                                                                                                           | MUNITY DEVELOPMENT DEPARTMENT STAFF  Maximum coverage of lot by structures                                                                                                                                                                                                                                                                                                                                                                                                                              |
| THIS SECTION TO BE COMPLETED BY COMM  ZONE SETBACKS: Front 20 from property line (PL)                                                                                                                                                                                                                                                                                                                                                                                                                                                                                                                                                                                                                                                                                                                                                                                                                                                                                                                                                                                                                                                                                                                                                                                                                                                                                                                                                                                                                                                                                                                                                                                                                                                                                                                                                                                                                                                                                                                                                                                                                                          | MUNITY DEVELOPMENT DEPARTMENT STAFF  Maximum coverage of lot by structures 50%  Permanent Foundation Required: YES X NO                                                                                                                                                                                                                                                                                                                                                                                 |
| THIS SECTION TO BE COMPLETED BY COMM  ZONE SETBACKS: Front 20 from property line (PL)  Side 7 from PL Rear 25 from PL                                                                                                                                                                                                                                                                                                                                                                                                                                                                                                                                                                                                                                                                                                                                                                                                                                                                                                                                                                                                                                                                                                                                                                                                                                                                                                                                                                                                                                                                                                                                                                                                                                                                                                                                                                                                                                                                                                                                                                                                          | MUNITY DEVELOPMENT DEPARTMENT STAFF  Maximum coverage of lot by structures 50 70  Permanent Foundation Required: YES X NO Parking Requirement                                                                                                                                                                                                                                                                                                                                                           |
| THIS SECTION TO BE COMPLETED BY COMM  ZONE                                                                                                                                                                                                                                                                                                                                                                                                                                                                                                                                                                                                                                                                                                                                                                                                                                                                                                                                                                                                                                                                                                                                                                                                                                                                                                                                                                                                                                                                                                                                                                                                                                                                                                                                                                                                                                                                                                                                                                                                                                                                                     | MUNITY DEVELOPMENT DEPARTMENT STAFF  Maximum coverage of lot by structures 50%  Permanent Foundation Required: YES X NO                                                                                                                                                                                                                                                                                                                                                                                 |
| THIS SECTION TO BE COMPLETED BY COMM  ZONE SETBACKS: Front 20 from property line (PL)  Side 7 from PL Rear 25 from PL                                                                                                                                                                                                                                                                                                                                                                                                                                                                                                                                                                                                                                                                                                                                                                                                                                                                                                                                                                                                                                                                                                                                                                                                                                                                                                                                                                                                                                                                                                                                                                                                                                                                                                                                                                                                                                                                                                                                                                                                          | MUNITY DEVELOPMENT DEPARTMENT STAFF  Maximum coverage of lot by structures 50 70  Permanent Foundation Required: YES X NO Parking Requirement                                                                                                                                                                                                                                                                                                                                                           |
| THIS SECTION TO BE COMPLETED BY COMM  ZONE SETBACKS: Front Office from property line (PL)  Side 7' from PL Rear 25' from PL  Maximum Height of Structure(s)  Driveway Location Approval (Engineer's Initials)  Modifications to this Planning Clearance must be approved,                                                                                                                                                                                                                                                                                                                                                                                                                                                                                                                                                                                                                                                                                                                                                                                                                                                                                                                                                                                                                                                                                                                                                                                                                                                                                                                                                                                                                                                                                                                                                                                                                                                                                                                                                                                                                                                      | MUNITY DEVELOPMENT DEPARTMENT STAFF  Maximum coverage of lot by structures 50%  Permanent Foundation Required: YES X NO Parking Requirement Special Conditions  in writing, by the Community Development Department. The ntil a final inspection has been completed and a Certificate of                                                                                                                                                                                                                |
| THIS SECTION TO BE COMPLETED BY COMMAZONE  SETBACKS: Front  From PL  Rear  Driveway  Location Approval  (Engineer's Initials)  Modifications to this Planning Clearance must be approved, structure authorized by this application cannot be occupied to Occupancy has been issued, if applicable, by the Building Deline This Section Application and the                                                                                                                                                                                                                                                                                                                                                                                                                                                                                                                                                                                                                                                                                                                                                                                                                                                                                                                                                                                                                                                                                                                                                                                                                                                                                                                                                                                                                                                                                                                                                                                                                                                                                                                                                                     | MUNITY DEVELOPMENT DEPARTMENT STAFF  Maximum coverage of lot by structures 50%  Permanent Foundation Required: YES_X NO  Parking Requirement  Special Conditions  in writing, by the Community Development Department. The ntil a final inspection has been completed and a Certificate of partment (Section 305, Uniform Building Code).  information is correct; I agree to comply with any and all codes, project. I understand that failure to comply shall result in legal                         |
| THIS SECTION TO BE COMPLETED BY COMMA  ZONE                                                                                                                                                                                                                                                                                                                                                                                                                                                                                                                                                                                                                                                                                                                                                                                                                                                                                                                                                                                                                                                                                                                                                                                                                                                                                                                                                                                                                                                                                                                                                                                                                                                                                                                                                                                                                                                                                                                                                                                                                                                                                    | MUNITY DEVELOPMENT DEPARTMENT STAFF  Maximum coverage of lot by structures 50%  Permanent Foundation Required: YES_X NO  Parking Requirement  Special Conditions  in writing, by the Community Development Department. The ntil a final inspection has been completed and a Certificate of partment (Section 305, Uniform Building Code).  information is correct; I agree to comply with any and all codes, project. I understand that failure to comply shall result in legal                         |
| THIS SECTION TO BE COMPLETED BY COMMA  ZONE  SETBACKS: Front  from property line (PL)  Side  Times from PL  Rear  Setter from PL  Maximum Height of Structure(s)  Driveway  Location Approval  (Engineer's Initials)  Modifications to this Planning Clearance must be approved, structure authorized by this application cannot be occupied to Occupancy has been issued, if applicable, by the Building De I hereby acknowledge that I have read this application and the ordinances, laws, regulations or restrictions which apply to the action, which may include but not necessarily be limited to no                                                                                                                                                                                                                                                                                                                                                                                                                                                                                                                                                                                                                                                                                                                                                                                                                                                                                                                                                                                                                                                                                                                                                                                                                                                                                                                                                                                                                                                                                                                    | MUNITY DEVELOPMENT DEPARTMENT STAFF  Maximum coverage of lot by structures                                                                                                                                                                                                                                                                                                                                                                                                                              |
| THIS SECTION TO BE COMPLETED BY COMMA  ZONE  SETBACKS: Front  from property line (PL)  Side  This section to be completed by continuous and completed by the subjection cannot be occupied by completed by the compl | MUNITY DEVELOPMENT DEPARTMENT STAFF  Maximum coverage of lot by structures 50%  Permanent Foundation Required: YES X NO Parking Requirement Special Conditions  in writing, by the Community Development Department. The ntil a final inspection has been completed and a Certificate of partment (Section 305, Uniform Building Code).  information is correct; I agree to comply with any and all codes, project. I understand that failure to comply shall result in legal n-use of the building(s). |
| THIS SECTION TO BE COMPLETED BY COMMAZONE  SETBACKS: Front  From PL  Rear  Driveway  Location Approval  Structure authorized by this application cannot be occupied by Cocupancy has been issued, if applicable, by the Building Description, which may include but not necessarily be limited to no Applicant Signature  Department Approval  NA  HIS SECTION TO BE COMPLETED BY COMMA  This SECTION TO BE COMPLETED BY COMMA  From PL  Rear  John PL  Rear  John PL  Maximum Height of Structure(s)  Driveway  Location Approval  (Engineer's Initials)  Driveway  Location Approval  (Engineer's Initials)  Driveway  Location Approval  (Engineer's Initials)  Driveway  Location Approval  Driveway  L | MUNITY DEVELOPMENT DEPARTMENT STAFF  Maximum coverage of lot by structures 50%  Permanent Foundation Required: YES X NO Parking Requirement Special Conditions  in writing, by the Community Development Department. The ntil a final inspection has been completed and a Certificate of partment (Section 305, Uniform Building Code).  information is correct; I agree to comply with any and all codes, project. I understand that failure to comply shall result in legal n-use of the building(s). |