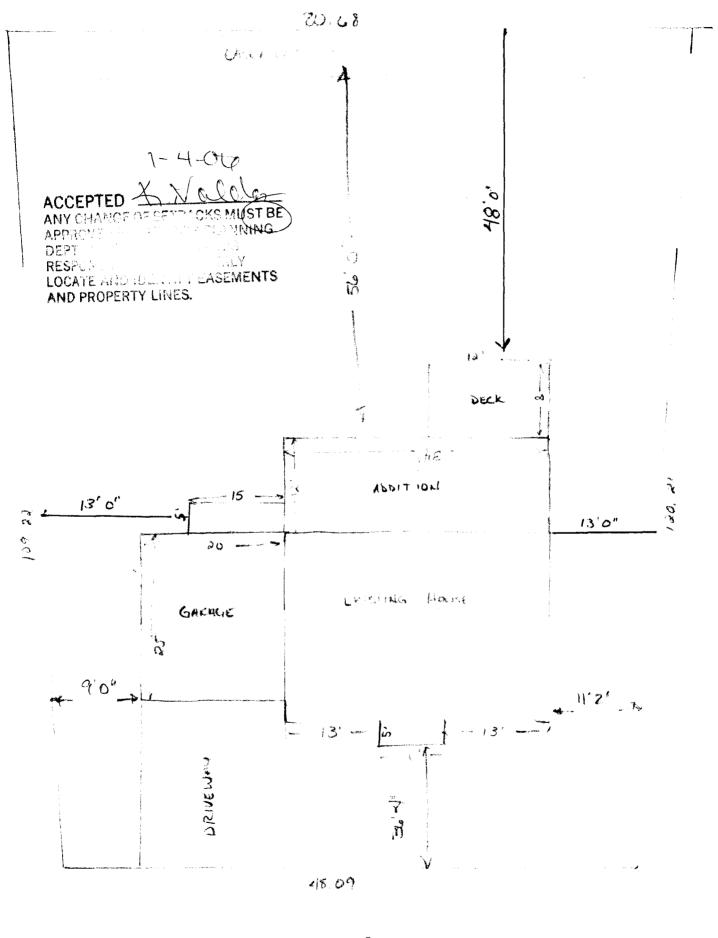

| TCP \$ PLANNING CLEA                                                                                                                                                                        |                                                                                                                                                                                 |
|---------------------------------------------------------------------------------------------------------------------------------------------------------------------------------------------|---------------------------------------------------------------------------------------------------------------------------------------------------------------------------------|
| SIF \$ Community Developme                                                                                                                                                                  | • ,                                                                                                                                                                             |
|                                                                                                                                                                                             |                                                                                                                                                                                 |
| Building Address 2280 UDRY COURT                                                                                                                                                            | No. of Existing Bldgs No. Proposed                                                                                                                                              |
| Parcel No. 2945.074 ils 015                                                                                                                                                                 | Sq. Ft. of Existing Bldgs <u>32</u> Sq. Ft. Proposed <u>SI4</u>                                                                                                                 |
| Subdivision Bluft's West                                                                                                                                                                    | Sq. Ft. of Lot / Parcel                                                                                                                                                         |
| Filing / Block Lot 15                                                                                                                                                                       | Sq. Ft. Coverage of Lot by Structures & Impervious Surface (Total Existing & Proposed)                                                                                          |
| OWNER INFORMATION:                                                                                                                                                                          | Height of Proposed Structure                                                                                                                                                    |
| Name DOUG THOMASON                                                                                                                                                                          | DESCRIPTION OF WORK & INTENDED USE:                                                                                                                                             |
| Address 2280 JUOLY COURT                                                                                                                                                                    | New Single Family Home (*check type below)<br>Interior Remodel                                                                                                                  |
| City / State / Zip GT Co. 81501                                                                                                                                                             | Other (please specify):                                                                                                                                                         |
| APPLICANT INFORMATION:                                                                                                                                                                      | *TYPE OF HOME PROPOSED:                                                                                                                                                         |
| Name Dals THOMASON                                                                                                                                                                          | Site Built Manufactured Home (UBC)<br>Manufactured Home (HUD)                                                                                                                   |
| Address 2280 VURY G.                                                                                                                                                                        | Other (please specify):                                                                                                                                                         |
| City / State / Zip GT CO SI JOI                                                                                                                                                             | NOTES: 12 X 34 ADDITION LIVING ARE                                                                                                                                              |
| Telephone                                                                                                                                                                                   | NOTES: 12 X 34 ADDITION LIVING AREA<br>BASEMENT & 1ST FLOUR INSTAL SXIZ D                                                                                                       |
|                                                                                                                                                                                             | xisting & proposed structure location(s), parking, setbacks to all                                                                                                              |
|                                                                                                                                                                                             | on & width & all easements & rights-of-way which abut the parcel.<br>MUNITY DEVELOPMENT DEPARTMENT STAFF                                                                        |
| ZONE PD ( $lh-2$ )                                                                                                                                                                          | Maximum coverage of lot by structures                                                                                                                                           |
| SETBACKS: Front <u>25</u> <sup>1</sup> from property line (PL)                                                                                                                              | Permanent Foundation Required: YESNO                                                                                                                                            |
| Side from PL Rear from PL                                                                                                                                                                   | Parking Requirement                                                                                                                                                             |
| Maximum Height of Structure(s)                                                                                                                                                              | Special Conditions                                                                                                                                                              |
|                                                                                                                                                                                             |                                                                                                                                                                                 |
| Voting District Driveway<br>Location Approval<br>(Engineer's Initials)                                                                                                                      |                                                                                                                                                                                 |
| Modifications to this Planning Clearance must be approved,<br>structure authorized by this application cannot be occupied u<br>Occupancy has been issued, if applicable, by the Building De | in writing, by the Community Development Department. The<br>until a final inspection has been completed and a Certificate of<br>epartment (Section 305, Uniform Building Code). |
|                                                                                                                                                                                             | information is correctionagree to comply with any and all codes,<br>e project. I understand that failure to comply shall result in legal<br>on-use of the building(s).          |
| Applicant Signature Dougla H. Thomason                                                                                                                                                      | Date 1-4-06                                                                                                                                                                     |
| Department Approval                                                                                                                                                                         | Date 1-4-0-14                                                                                                                                                                   |
| Additional water and/or sewer tap fee(s) are required:                                                                                                                                      | S NO V W/O No.                                                                                                                                                                  |
| Utility Accounting (Bensley                                                                                                                                                                 | Date # 1/4/04                                                                                                                                                                   |
|                                                                                                                                                                                             |                                                                                                                                                                                 |