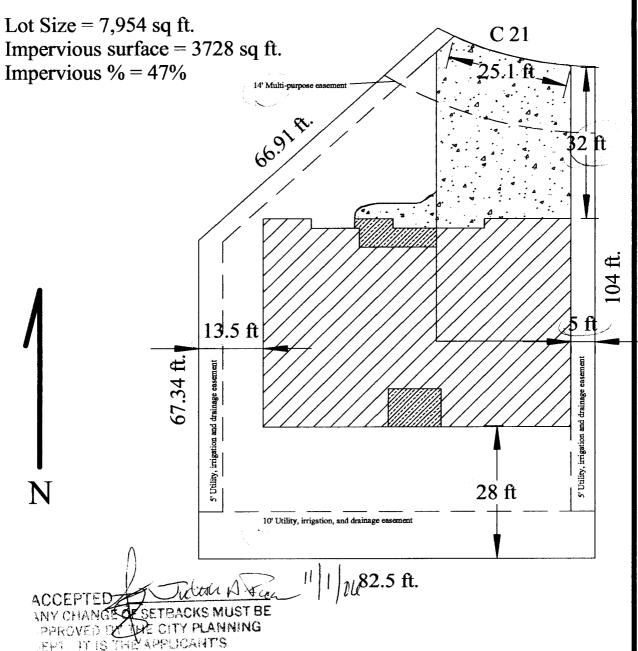

## **Community Development Department**

| Building Address 2927 Joan WAY                                                                                                                                                                                                                                                                                                                                                                                                                                                                                                                                                      | No. of Existing Bldgs No. Proposed/                                                                                                 |
|-------------------------------------------------------------------------------------------------------------------------------------------------------------------------------------------------------------------------------------------------------------------------------------------------------------------------------------------------------------------------------------------------------------------------------------------------------------------------------------------------------------------------------------------------------------------------------------|-------------------------------------------------------------------------------------------------------------------------------------|
| Parcel No. 2943-053-77-045 param                                                                                                                                                                                                                                                                                                                                                                                                                                                                                                                                                    | Sq. Ft. of Existing Bldgs Sq. Ft. Proposed/9 Yo                                                                                     |
| Subdivision FORREST ESTATES                                                                                                                                                                                                                                                                                                                                                                                                                                                                                                                                                         | Sq. Ft. of Lot / Parcel 7, 95 4                                                                                                     |
| Filing 2 Block 3 Lot 10                                                                                                                                                                                                                                                                                                                                                                                                                                                                                                                                                             | Sq. Ft. Coverage of Lot by Structures & Impervious Surface (Total Existing & Proposed)                                              |
| OWNER INFORMATION:                                                                                                                                                                                                                                                                                                                                                                                                                                                                                                                                                                  | Height of Proposed Structure 22                                                                                                     |
| Name E. PERRY CONST. INC.                                                                                                                                                                                                                                                                                                                                                                                                                                                                                                                                                           | DESCRIPTION OF WORK & INTENDED USE:                                                                                                 |
| Address 2177 REDUCIEF CIR.                                                                                                                                                                                                                                                                                                                                                                                                                                                                                                                                                          | New Single Family Home (*check type below) Interior Remodel Addition                                                                |
| City / State / Zip 67, Co 8/503                                                                                                                                                                                                                                                                                                                                                                                                                                                                                                                                                     | Other (please specify):                                                                                                             |
| APPLICANT INFORMATION:                                                                                                                                                                                                                                                                                                                                                                                                                                                                                                                                                              | *TYPE OF HOME PROPOSED:                                                                                                             |
| Name SAME                                                                                                                                                                                                                                                                                                                                                                                                                                                                                                                                                                           | X Site Built                                                                                                                        |
| Address                                                                                                                                                                                                                                                                                                                                                                                                                                                                                                                                                                             | Other (please specify).                                                                                                             |
| City / State / Zip                                                                                                                                                                                                                                                                                                                                                                                                                                                                                                                                                                  | NOTES:                                                                                                                              |
| Telephone                                                                                                                                                                                                                                                                                                                                                                                                                                                                                                                                                                           |                                                                                                                                     |
|                                                                                                                                                                                                                                                                                                                                                                                                                                                                                                                                                                                     | risting & proposed structure location(s), parking, setbacks to all n & width & all easements & rights-of-way which abut the parcel. |
| THIS SECTION TO BE COMPLETED BY COMM                                                                                                                                                                                                                                                                                                                                                                                                                                                                                                                                                | IUNITY DEVELOPMENT DEPARTMENT STAFF                                                                                                 |
| ZONE RMF-5                                                                                                                                                                                                                                                                                                                                                                                                                                                                                                                                                                          | Maximum coverage of lot by structures                                                                                               |
| · •                                                                                                                                                                                                                                                                                                                                                                                                                                                                                                                                                                                 | Waximum coverage of for by endedures                                                                                                |
| SETBACKS: Front 7 from property line (PL)                                                                                                                                                                                                                                                                                                                                                                                                                                                                                                                                           | Permanent Foundation Required: YESNO                                                                                                |
| _                                                                                                                                                                                                                                                                                                                                                                                                                                                                                                                                                                                   | •                                                                                                                                   |
| SETBACKS: Front from property line (PL)                                                                                                                                                                                                                                                                                                                                                                                                                                                                                                                                             | Permanent Foundation Required: YESNO                                                                                                |
| SETBACKS: Front from property line (PL)  Side from PL Rear from PL  Maximum Height of Structure(s)                                                                                                                                                                                                                                                                                                                                                                                                                                                                                  | Permanent Foundation Required: YES \(\frac{1}{2}\) NO                                                                               |
| SETBACKS: Front from property line (PL)  Side from PL Rear from PL  Maximum Height of Structure(s)  Driveway Location Approval (Engineer's Initials)                                                                                                                                                                                                                                                                                                                                                                                                                                | Permanent Foundation Required: YESNO  Parking Requirement  Special Conditions                                                       |
| SETBACKS: Front from property line (PL)  Side from PL Rear from PL  Maximum Height of Structure(s)  Driveway Location Approval (Engineer's Initials)  Modifications to this Planning Clearance must be approved,                                                                                                                                                                                                                                                                                                                                                                    | Permanent Foundation Required: YESNO  Parking Requirement                                                                           |
| SETBACKS: Front from property line (PL)  Side from PL Rear from PL  Maximum Height of Structure(s)  Driveway Location Approval (Engineer's Initials)  Modifications to this Planning Clearance must be approved, structure authorized by this application cannot be occupied us Occupancy has been issued, if applicable, by the Building Delinereby acknowledge that I have read this application and the                                                                                                                                                                          | Permanent Foundation Required: YESNO  Parking Requirement                                                                           |
| SETBACKS: Front from property line (PL)  Side from PL Rear from PL  Maximum Height of Structure(s)  Driveway Location Approval (Engineer's Initials)  Modifications to this Planning Clearance must be approved, structure authorized by this application cannot be occupied to Occupancy has been issued, if applicable, by the Building De I hereby acknowledge that I have read this application and the ordinances, laws, regulations or restrictions which apply to the                                                                                                        | Permanent Foundation Required: YESNO                                                                                                |
| SETBACKS: Front from property line (PL)  Side from PL Rear from PL  Maximum Height of Structure(s)  Driveway Location Approval (Engineer's Initials)  Modifications to this Planning Clearance must be approved, structure authorized by this application cannot be occupied us Occupancy has been issued, if applicable, by the Building De I hereby acknowledge that I have read this application and the ordinances, laws, regulations or restrictions which apply to the action, which may include but not necessarily be limited to no                                         | Permanent Foundation Required: YESNO  Parking Requirement                                                                           |
| SETBACKS: Front from property line (PL)  Side from PL Rear from PL  Maximum Height of Structure(s)  Driveway Location Approval (Engineer's Initials)  Modifications to this Planning Clearance must be approved, structure authorized by this application cannot be occupied uson Occupancy has been issued, if applicable, by the Building Del I hereby acknowledge that I have read this application and the ordinances, laws, regulations or restrictions which apply to the action, which may include but not necessarily be limited to not Applicant Signature                 | Permanent Foundation Required: YESNO                                                                                                |
| SETBACKS: Front from property line (PL)  Side from PL Rear from PL  Maximum Height of Structure(s)  Driveway Location Approval (Engineer's Initials)  Modifications to this Planning Clearance must be approved, structure authorized by this application cannot be occupied u Occupancy has been issued, if applicable, by the Building De I hereby acknowledge that I have read this application and the ordinances, laws, regulations or restrictions which apply to the action, which may include but not necessarily be limited to no Applicant Signature  Department Approval | Permanent Foundation Required: YESNO                                                                                                |

ANY CHANGE OF SETBACKS MUST BE PPROVED BY THE CITY PLANNING LEFT. IT IS THE APPLICANT'S RESPONSIBILITY TO PROPERLY LOCATE AND IDENTIFY EASEMENTS AND PROPERTY LINES.

## Site Plan

Scale 1"= 20'

2927 Joan Way Lot 10 Blk 3 Forrest Estates F2 E. Perry Construction, Inc 2177 Redcliff Cir. Grand Junction, CO 81503 (970) 245-6384