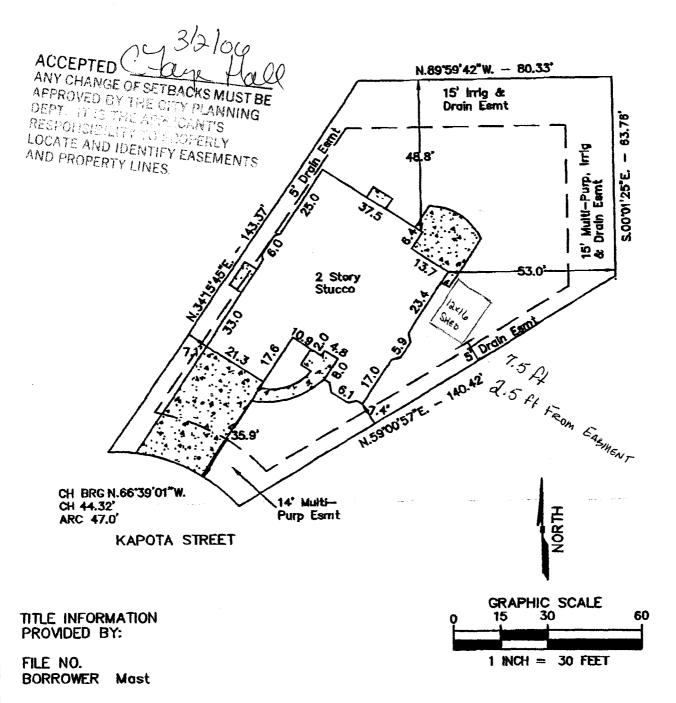

## IMPROVEMENT LOCATION CERTIFICATE

686 Kapota Street, Grand Junction, Colorado, 81505 Lot 3 Block 2 VALLEY MEADOWS NORTH

HEREBY CERTIFY THAT THIS IMPROVEMENT LOCATION CERTIFICATE WAS PREPARED FOR Kerspetter Homes, That this is not a land survey plat or improvement survey plat, and that it is not to be relied upon for the establishment of fences, buildings, or other future improvements lines. I further certify the improvements on the above described parcel on this date 10/30/05 except utility connections are entirely within the boundaries of the parcel, except as shown, that there are no encroachments upon the described premises by improvements of any adjoining premises, except as indicated and that there is no apparent.