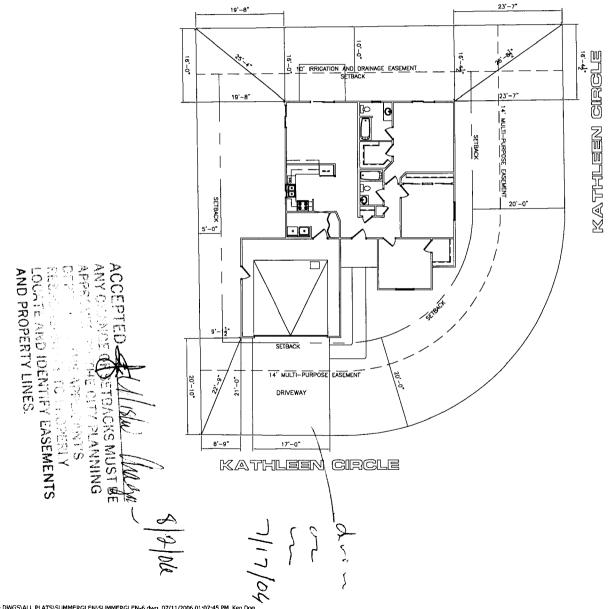

(Pink: Building Department)

NOTE::
DIMENSION LINES ARE PULLED FROM EDGE OF BRICK LEDGE. IF NO BRICK LEDGE EXISTS, DIMENSIONS WILL BE FROM EDGE OF FOUNDATION.

NOTE: GRADE MUST SLOPE AWAY FROM HOUSE 6" OF FALL IN THE FIRST 10" OF DISTANCE PER LOCAL BUILDING CODE.

NOTE: BUILDER TO VERIFY
ALL SETBACK AND EASEMENT
ENCROACHMENTS PRIOR
TO CONSTRUCTION

| SUBDIVISION NAME      | SUMMER GLEN         |
|-----------------------|---------------------|
| PLAN NAME             | SYCAMORE            |
| FILING NUMBER         | 1                   |
| LOT NUMBER            | 8                   |
| BLOCK NUMBER          | 3                   |
| STREET ADDRESS        | 383 KATHLEEN CIRCLE |
| COUNTY                | MESA                |
| GARAGE SQ. FT.        | 471                 |
| COVERED ENTRY SQ. FT. | 47                  |
| COVERED PATIO SQ. FT. | N/A                 |
| LIVING SQ. FT.        | 1272                |
| LOT SIZE              | 6601.2 SQ. FT.      |
|                       | FRONT 20'           |
| SETBACKS USED         | SIDES 5'            |
|                       | REAR 10'            |

SCALE: 1" : 20'-0"