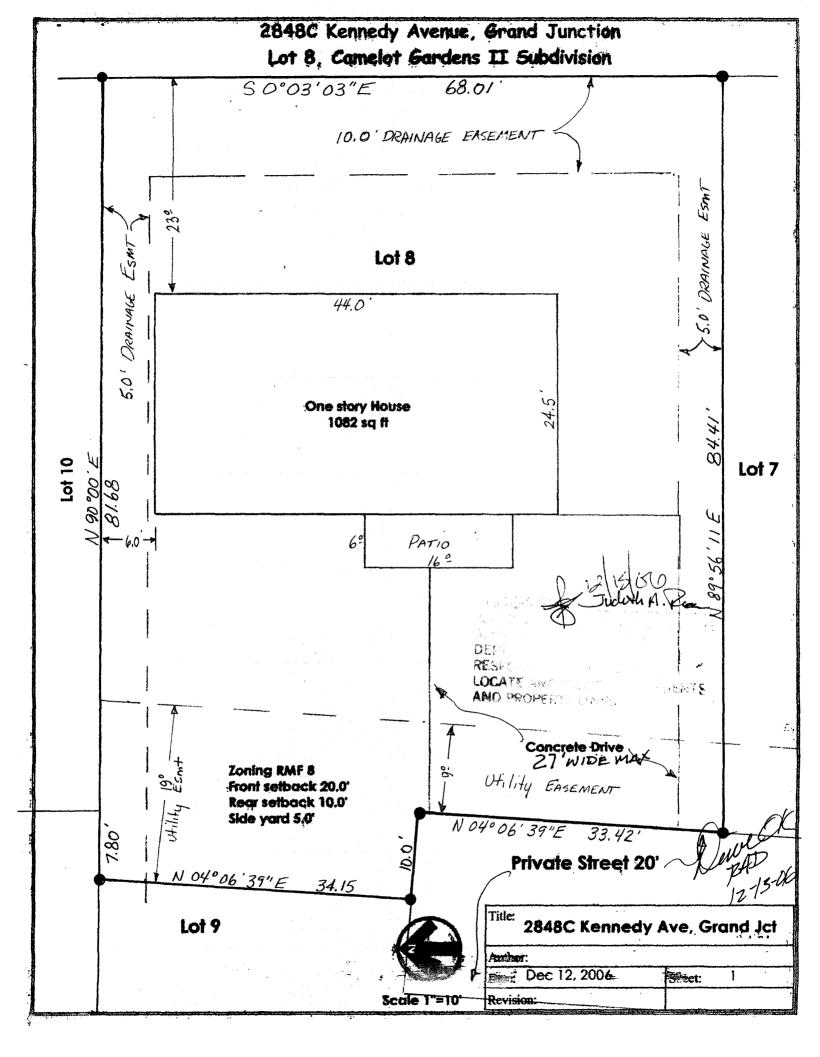

## **Community Development Department**

| Building Address 2848C Kennedy Ave, 6.7                                                         | No. of Existing BldgsO No. Proposed                                                                                                 |
|-------------------------------------------------------------------------------------------------|-------------------------------------------------------------------------------------------------------------------------------------|
| Parcel No. <u>2943-073-00-095</u>                                                               | Sq. Ft. of Existing Bldgs O Sq. Ft. Proposed 1082                                                                                   |
| Subdivision <u>Camelot Gardens</u> II                                                           | Sq. Ft. of Lot / Parcel 5291 Sq #1                                                                                                  |
| Filing Block Lot                                                                                | Sq. Ft. Coverage of Lot by Structures & Impervious Surface                                                                          |
| OWNER INFORMATION:                                                                              | (Total Existing & Proposed)178  Height of Proposed Structure14' ±                                                                   |
| Name Habitat for Humanity  Address 225 N. 5th St. Suite 200  City/State/Zip Grand Jcr. CO 81501 | DESCRIPTION OF WORK & INTENDED USE:  New Single Family Home (*check type below) Interior Remodel Other (please specify):            |
| APPLICANT INFORMATION:                                                                          | *TYPE OF HOME PROPOSED:                                                                                                             |
| Name Habitat for Humanity                                                                       | X Site Built                                                                                                                        |
| Address <u>SAme</u>                                                                             |                                                                                                                                     |
| City / State / Zip                                                                              | NOTES:                                                                                                                              |
| Telephone970 -255-9850 2(0).4                                                                   | <u> </u>                                                                                                                            |
|                                                                                                 | risting & proposed structure location(s), parking, setbacks to all n & width & all easements & rights-of-way which abut the parcel. |
|                                                                                                 |                                                                                                                                     |
|                                                                                                 | IUNITY DEVELOPMENT DEPARTMENT STAFF                                                                                                 |
| THIS SECTION TO BE COMPLETED BY COMM                                                            | Maximum coverage of lot by structures さってい                                                                                          |
|                                                                                                 |                                                                                                                                     |
| ZONE RMF8                                                                                       | Maximum coverage of lot by structures                                                                                               |
| ZONE RMF8 SETBACKS: Front 20 from property line (PL)                                            | Maximum coverage of lot by structures                                                                                               |
| ZONE Rom FS  SETBACKS: Front D from property line (PL)  Side From PL Rear D from PL             | Maximum coverage of lot by structures                                                                                               |
| SETBACKS: Front                                                                                 | Maximum coverage of lot by structures                                                                                               |
| SETBACKS: Front                                                                                 | Maximum coverage of lot by structures                                                                                               |
| SETBACKS: Front                                                                                 | Maximum coverage of lot by structures                                                                                               |
| SETBACKS: Front                                                                                 | Maximum coverage of lot by structures                                                                                               |
| SETBACKS: Front                                                                                 | Maximum coverage of lot by structures                                                                                               |
| SETBACKS: Front                                                                                 | Maximum coverage of lot by structures                                                                                               |