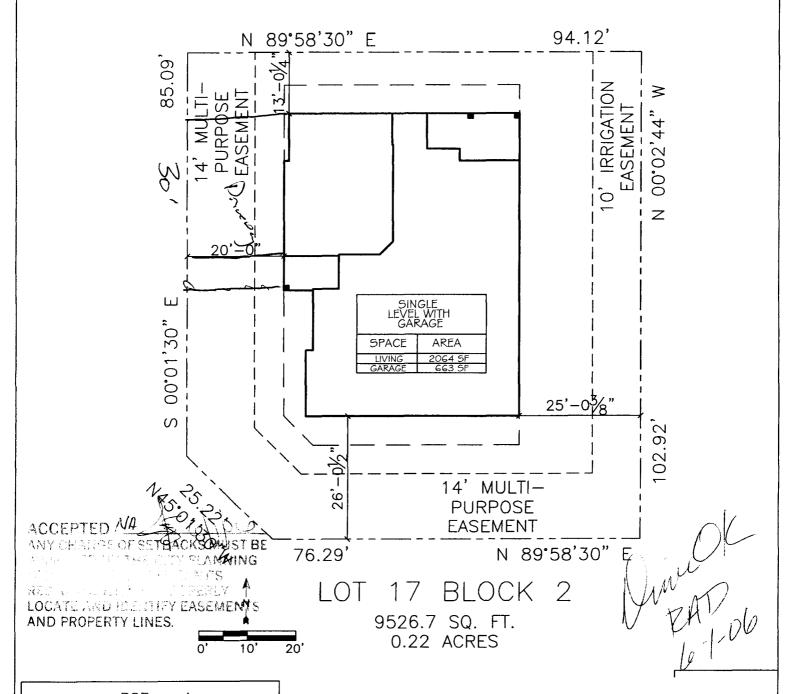

## SITE PLAN

## DAVIDSON HOMES

WESTLAND ESTATES FILING FOUR

402 LAURALYNN COURT

GRAND JUNCTION, MESA COUNTY, COLORADO

TAX ID 2943-174-36-017 LOT 17

BLOCK 2

|                  | RSF — 4 |      |  |  |  |
|------------------|---------|------|--|--|--|
| Minimum Setbacks |         |      |  |  |  |
| Front            | Side    | Rear |  |  |  |
| 20               | 7       | 25   |  |  |  |

SITE PLAN

SCALE: 1" = 20'-0"

| ATLAS ELECTRIC         | 4862    |
|------------------------|---------|
| TOPS/GAS               | 2060723 |
| TOPS/MASTER            | 187254  |
| PRECISION CONSTRUCTION | 2060561 |