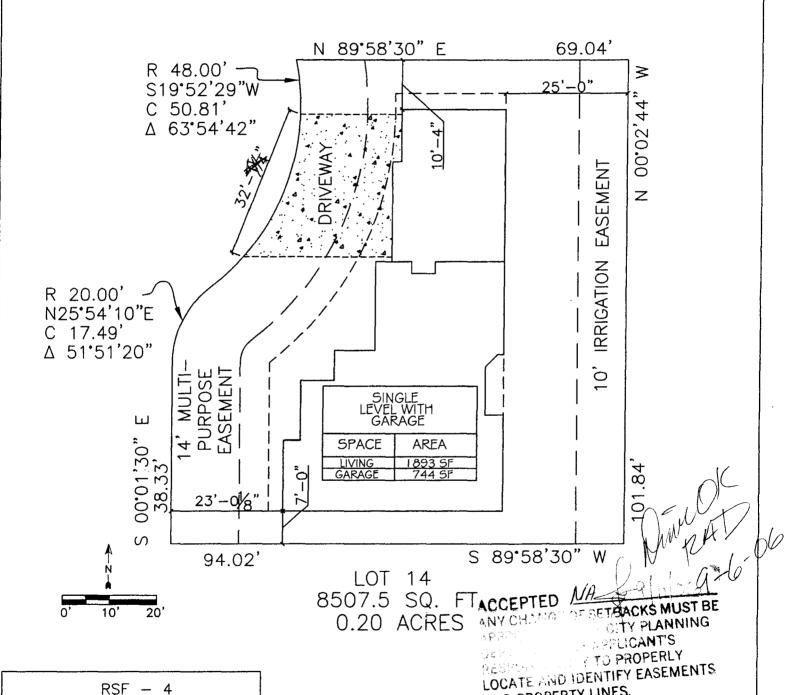

## SITE PLAN

DAVIDSON HOMES WESTLAND ESTATES FILING FOUR 408 LAURALYNN COURT GRAND JUNCTION, MESA COUNTY, COLORADO TAX ID 2943-174-36-014 LOT 14 BLOCK 2

| RSF – 4          |      |      |  |  |
|------------------|------|------|--|--|
| Minimum Setbacks |      |      |  |  |
| Front            | Side | Rear |  |  |
| 20               | 7    | 25   |  |  |

SITE PLAN

SCALE: 1" = 20'-0"

| ATLAS ELECTRIC         | 4862    |
|------------------------|---------|
| TOPS/GAS               | 2060723 |
| TOPS/MASTER            | 187254  |
| PRECISION CONSTRUCTION | 2060561 |