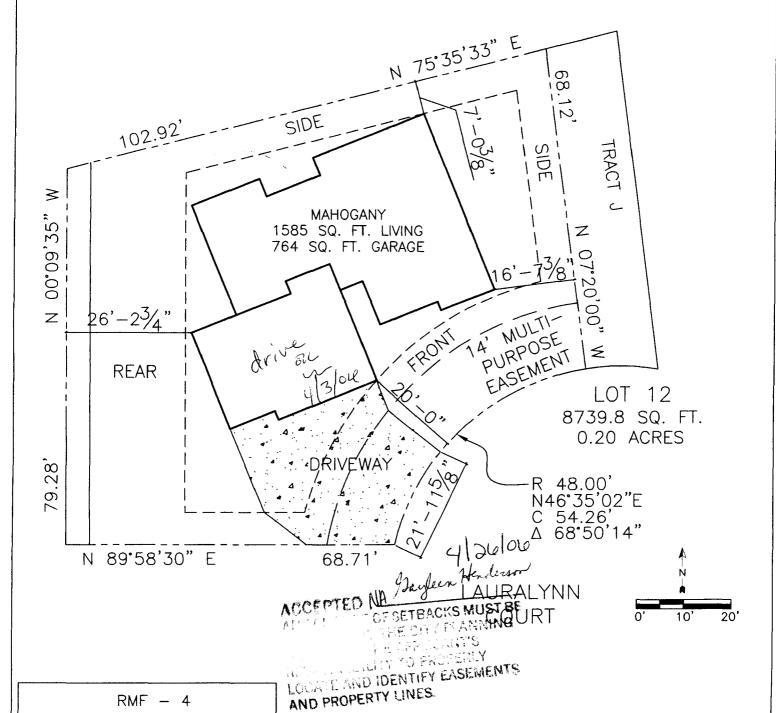

## SITE PLAN

DAVIDSON HOMES WESTLAND ESTATES FILING FOUR 409 LAURALYNN COURT

GRAND JUNCTION, MESA COUNTY, COLORADO

TAX ID 2943 - 174 - 36 - 0/2

LOT 12 BLOCK 2

RMF - 4Minimum Setbacks Side Rear Front 20 7 25

SITE PLAN

SCALE: 1" = 20'-0"

| A           | TLAS ELECTRIC         | 4862    |
|-------------|-----------------------|---------|
| T           | OPS/GAS               | 2060723 |
| TOPS/MASTER |                       | 187254  |
| P           | RECISION CONSTRUCTION | 2060561 |