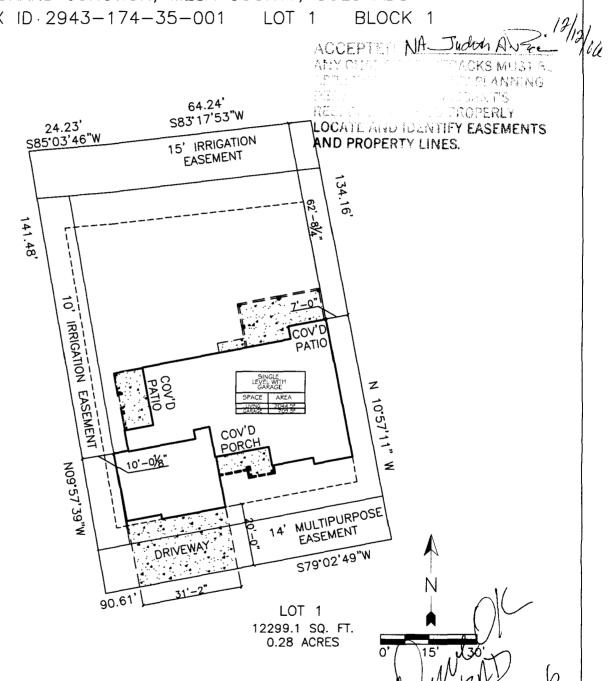

## SITE PLAN

DAVIDSON HOMES

WESTLAND ESTATES FILING FOUR

2984 LURVEY LANE

GRAND JUNCTION, MESA COUNTY, COLORADO

TAX ID 2943-174-35-001 LOT 1

BLOCK 1

| RMF - 4          |      |      |  |  |
|------------------|------|------|--|--|
| Minimum Setbacks |      |      |  |  |
| Front            | Side | Rear |  |  |
| 20               | 7    | 25   |  |  |

SITE PLAN SCALE: 1" = 30'-0"

| ATLAS ELECTRIC         | 4862    |
|------------------------|---------|
| TOPS/GAS               | 2060723 |
| TOPS/MASTER            | 187254  |
| PRECISION CONSTRUCTION | 2060561 |