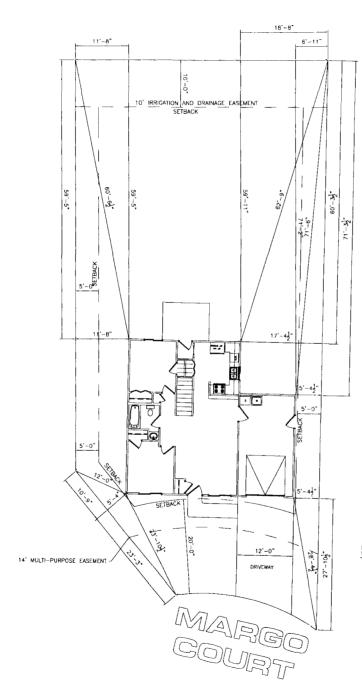

(Pink: Building Department)

NOTE::
DIMENSION LINES ARE PULLED FROM
EDGE OF BRICK LEDGE. IF NO BRICK LEDGE
EXISTS, DIMENSIONS WILL BE FROM EDGE
OF FOUNDATION.

If I I IN INSPONSIBILITY OF THE BUILDS OF OWNER TO VERY ALL DELIAS.

NOTE:
BUILDER TO VERIFY
ALL SETBACK AND EASEMENT
ENCROACHMENTS PRIOR
TO CONSTRUCTION

| SUBDIVISION NAME      | SUMMER GLEN      |
|-----------------------|------------------|
| PLAN NAME             | VICTORIA         |
| FILING NUMBER         | 1                |
| LOT NUMBER            | 17               |
| BLOCK NUMBER          | 5                |
| STREET ADDRESS        | 2828 MARGO COURT |
| COUNTY                | MESA             |
| GARAGE SQ. FT.        | 264              |
| COVERED ENTRY SQ. FT. | N/A              |
| COVERED PATIO SQ. FT. | N/A              |
| LIVING SQ. FT.        | 1375             |
| LOT SIZE              | 5804.6 SQ. FT.   |
| SETBACKS USED         | FRONT 20'        |
|                       | SIDES 5'         |
|                       | REAR 10'         |

<u>SCALE: 1" : 201-0"</u>

2/8/06

ACCEPTEDIVAC 4 CAN 13/00

AND PROPERTY LINES.