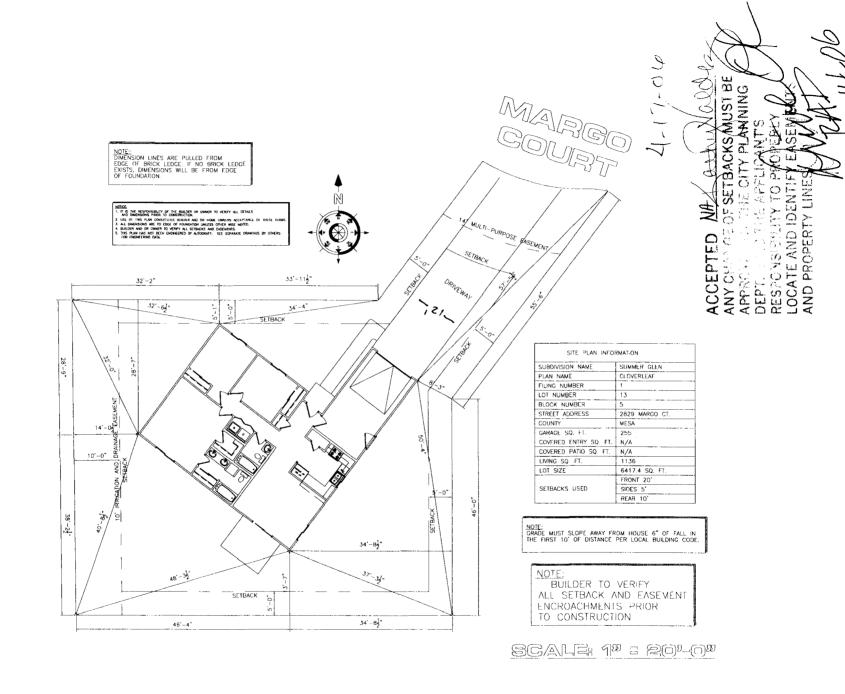

(Single Family Residential and Accessory Structures) **Community Development Department** 

| Building Address 2829 MagaCt.                                                                                                                                                                                                                                                                                                                                | No. of Existing Bldgs No. Proposed                                                                                                   |  |  |  |
|--------------------------------------------------------------------------------------------------------------------------------------------------------------------------------------------------------------------------------------------------------------------------------------------------------------------------------------------------------------|--------------------------------------------------------------------------------------------------------------------------------------|--|--|--|
| Parcel No. 2943-192-50-013                                                                                                                                                                                                                                                                                                                                   | Sq. Ft. of Existing Bldgs MA Sq. Ft. Proposed 1135                                                                                   |  |  |  |
| Subdivision <u>Summer Glen</u>                                                                                                                                                                                                                                                                                                                               | Sq. Ft. of Lot / Parcel                                                                                                              |  |  |  |
| Filing Block Lot                                                                                                                                                                                                                                                                                                                                             | Sq. Ft. Coverage of Lot by Structures & Impervious Surface (Total Existing & Proposed)                                               |  |  |  |
| OWNER INFORMATION:                                                                                                                                                                                                                                                                                                                                           | Height of Proposed Structure                                                                                                         |  |  |  |
| Name Darter UC                                                                                                                                                                                                                                                                                                                                               | DESCRIPTION OF WORK & INTENDED USE:                                                                                                  |  |  |  |
| Address 786 Valley Ct.                                                                                                                                                                                                                                                                                                                                       | New Single Family Home (*check type below) Interior Remodel Addition                                                                 |  |  |  |
| City/State/Zip GJ CO 81505                                                                                                                                                                                                                                                                                                                                   | Other (please specify):                                                                                                              |  |  |  |
| APPLICANT INFORMATION:                                                                                                                                                                                                                                                                                                                                       | *TYPE OF HOME PROPOSED:                                                                                                              |  |  |  |
| Name Grace Homes                                                                                                                                                                                                                                                                                                                                             | Site Built Manufactured Home (UBC) Manufactured Home (HUD)                                                                           |  |  |  |
| Address 786 Valley Ct.                                                                                                                                                                                                                                                                                                                                       | Other (please specify):                                                                                                              |  |  |  |
| City / State / Zip <u>G5</u> CO 81505                                                                                                                                                                                                                                                                                                                        | NOTES:                                                                                                                               |  |  |  |
| Telephone 248-8500                                                                                                                                                                                                                                                                                                                                           |                                                                                                                                      |  |  |  |
| REQUIRED: One plot plan, on 8 1/2" x 11" paper, showing all e                                                                                                                                                                                                                                                                                                | xisting & proposed structure location(s), parking, setbacks to all on & width & all easements & rights-of-way which abut the parcel. |  |  |  |
|                                                                                                                                                                                                                                                                                                                                                              | MUNITY DEVELOPMENT DEPARTMENT STAFF                                                                                                  |  |  |  |
| ZONE RING-8                                                                                                                                                                                                                                                                                                                                                  | Maximum coverage of lot by structures                                                                                                |  |  |  |
| SETBACKS: Front from property line (PL)                                                                                                                                                                                                                                                                                                                      |                                                                                                                                      |  |  |  |
| Sidefrom PL Rearfrom PL                                                                                                                                                                                                                                                                                                                                      | Parking Requirement                                                                                                                  |  |  |  |
| Maximum Height of Structure(s)                                                                                                                                                                                                                                                                                                                               | Special Conditions                                                                                                                   |  |  |  |
| Driveway +                                                                                                                                                                                                                                                                                                                                                   |                                                                                                                                      |  |  |  |
| Voting District Location Approval (Engineer's Initials)                                                                                                                                                                                                                                                                                                      |                                                                                                                                      |  |  |  |
| Modifications to this Planning Clearance must be approved, in writing, by the Community Development Department. The structure authorized by this application cannot be occupied until a final inspection has been completed and a Certificate of Occupancy has been issued, if applicable, by the Building Department (Section 305, Uniform Building Code).  |                                                                                                                                      |  |  |  |
| I hereby acknowledge that I have read this application and the information is correct; I agree to comply with any and all codes, ordinances, laws, regulations or restrictions which apply to the project. I understand that failure to comply shall result in legal action, which may include but not recessarily be limited to non-use of the building(s). |                                                                                                                                      |  |  |  |
| Applicant Signature Le 1/12/05  Date 4/12/05                                                                                                                                                                                                                                                                                                                 |                                                                                                                                      |  |  |  |
| Department Approval NA Cashy Valeto Date 4-17-04                                                                                                                                                                                                                                                                                                             |                                                                                                                                      |  |  |  |
| Additional water and/or sewer tap fee(s)/are required: YES NO W/O No.                                                                                                                                                                                                                                                                                        |                                                                                                                                      |  |  |  |
| Utility Accounting Date 4/17/6                                                                                                                                                                                                                                                                                                                               |                                                                                                                                      |  |  |  |
| VALID FOR SIX MONTHS FROM DATE OF ISSUANCE (See                                                                                                                                                                                                                                                                                                              |                                                                                                                                      |  |  |  |