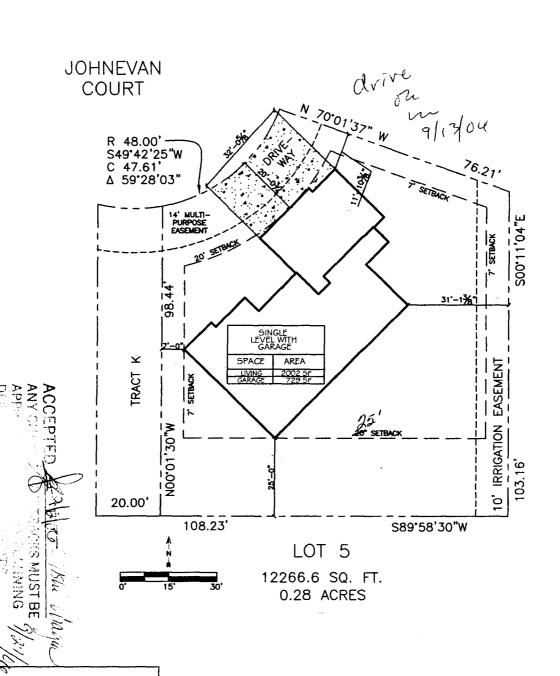

## SITE PLAN

DAVIDSON HOMES

WESTLAND ESTATES FILING FOUR

406 JOHNEVAN COURT

GRAND JUNCTION, MESA COUNTY, COLORADO

TAX ID 2943-174-36-005 LOT 5 BLOCK 2

| RSF - 4          |      |      |  |  |
|------------------|------|------|--|--|
| Minimum Setbacks |      |      |  |  |
| Front            | Side | Rear |  |  |
| 20               | 7 .  | 25   |  |  |

SITE PLAN

SCALE: 1" = 30' - 0"

|                        | 1       |
|------------------------|---------|
| ATLAS ELECTRIC         | 4862    |
| TOPS/GAS               | 2060723 |
| TOPS/MASTER            | 187254  |
| PRECISION CONSTRUCTION | 2060561 |