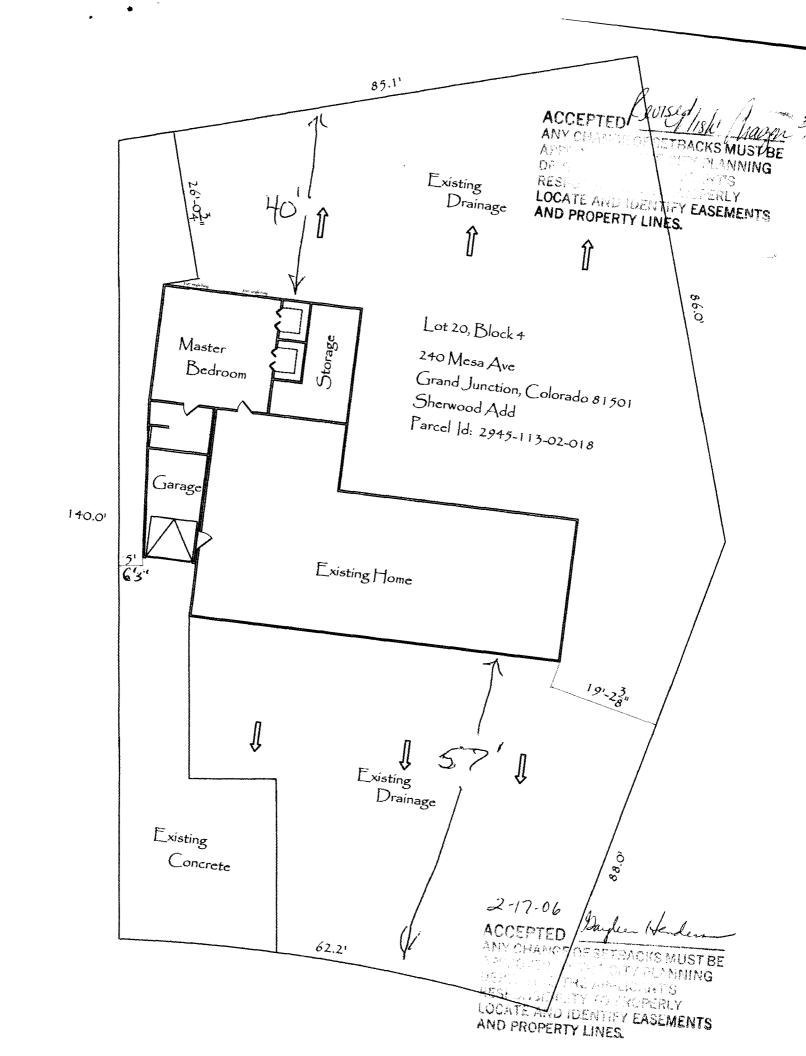

| Building Address 240 Mesa ave                                                                                                                                                                                                                                                                                                                                                                                                                                                                                                                                                                                                                                                                                                                                                                                                                                                                                                                                                                                                                                                                                                                                                                                                                                                                                                                                                                                                                                                                                                                                                                                    | No. of Existing Bldgs/                                                                                                                                                                                                                                                                                                | No. Proposed                                                                                                               |
|------------------------------------------------------------------------------------------------------------------------------------------------------------------------------------------------------------------------------------------------------------------------------------------------------------------------------------------------------------------------------------------------------------------------------------------------------------------------------------------------------------------------------------------------------------------------------------------------------------------------------------------------------------------------------------------------------------------------------------------------------------------------------------------------------------------------------------------------------------------------------------------------------------------------------------------------------------------------------------------------------------------------------------------------------------------------------------------------------------------------------------------------------------------------------------------------------------------------------------------------------------------------------------------------------------------------------------------------------------------------------------------------------------------------------------------------------------------------------------------------------------------------------------------------------------------------------------------------------------------|-----------------------------------------------------------------------------------------------------------------------------------------------------------------------------------------------------------------------------------------------------------------------------------------------------------------------|----------------------------------------------------------------------------------------------------------------------------|
| Parcel No. 2945 -113 -02 -015                                                                                                                                                                                                                                                                                                                                                                                                                                                                                                                                                                                                                                                                                                                                                                                                                                                                                                                                                                                                                                                                                                                                                                                                                                                                                                                                                                                                                                                                                                                                                                                    | Sq. Ft. of Existing Bldgs                                                                                                                                                                                                                                                                                             | Sq. Ft. Proposed 280                                                                                                       |
| Subdivision Lotso + Flyaft of Lot 21 BIK 4 Sherwa                                                                                                                                                                                                                                                                                                                                                                                                                                                                                                                                                                                                                                                                                                                                                                                                                                                                                                                                                                                                                                                                                                                                                                                                                                                                                                                                                                                                                                                                                                                                                                | Sq. Ft. of Lot / Parcel <u>(36)7,</u>                                                                                                                                                                                                                                                                                 | 84                                                                                                                         |
| Filing Block Lot                                                                                                                                                                                                                                                                                                                                                                                                                                                                                                                                                                                                                                                                                                                                                                                                                                                                                                                                                                                                                                                                                                                                                                                                                                                                                                                                                                                                                                                                                                                                                                                                 | Sq. Ft. Coverage of Lot by Structures                                                                                                                                                                                                                                                                                 | & Impervious Surface                                                                                                       |
| OWNER INFORMATION:                                                                                                                                                                                                                                                                                                                                                                                                                                                                                                                                                                                                                                                                                                                                                                                                                                                                                                                                                                                                                                                                                                                                                                                                                                                                                                                                                                                                                                                                                                                                                                                               | (Total Existing & Proposed)                                                                                                                                                                                                                                                                                           | 7                                                                                                                          |
| Name Ken & Megan Wood  Address 246 Mesa ave  City/State/Zip Conand Junction 6. 8150/-21                                                                                                                                                                                                                                                                                                                                                                                                                                                                                                                                                                                                                                                                                                                                                                                                                                                                                                                                                                                                                                                                                                                                                                                                                                                                                                                                                                                                                                                                                                                          | DESCRIPTION OF WORK & INTI  New Single Family Home (*che Interior Remodel Other (please specify):                                                                                                                                                                                                                     | eck type below)<br>Addition                                                                                                |
|                                                                                                                                                                                                                                                                                                                                                                                                                                                                                                                                                                                                                                                                                                                                                                                                                                                                                                                                                                                                                                                                                                                                                                                                                                                                                                                                                                                                                                                                                                                                                                                                                  | •                                                                                                                                                                                                                                                                                                                     |                                                                                                                            |
| Name Hun Felix Construction  Address 2040 Sandalwood ct.                                                                                                                                                                                                                                                                                                                                                                                                                                                                                                                                                                                                                                                                                                                                                                                                                                                                                                                                                                                                                                                                                                                                                                                                                                                                                                                                                                                                                                                                                                                                                         | *TYPE OF HOME PROPOSED:  Site Built  Manufactured Home (HUD)  Other (please specify):                                                                                                                                                                                                                                 | Manufactured Home (UBC)                                                                                                    |
| City/State/Zip Grand Junation Co. 81586                                                                                                                                                                                                                                                                                                                                                                                                                                                                                                                                                                                                                                                                                                                                                                                                                                                                                                                                                                                                                                                                                                                                                                                                                                                                                                                                                                                                                                                                                                                                                                          | NOTES BUTTONES & CON                                                                                                                                                                                                                                                                                                  | and the                                                                                                                    |
|                                                                                                                                                                                                                                                                                                                                                                                                                                                                                                                                                                                                                                                                                                                                                                                                                                                                                                                                                                                                                                                                                                                                                                                                                                                                                                                                                                                                                                                                                                                                                                                                                  | NOTES: BETHNOON & Ga                                                                                                                                                                                                                                                                                                  |                                                                                                                            |
|                                                                                                                                                                                                                                                                                                                                                                                                                                                                                                                                                                                                                                                                                                                                                                                                                                                                                                                                                                                                                                                                                                                                                                                                                                                                                                                                                                                                                                                                                                                                                                                                                  | 280 Sq Ft                                                                                                                                                                                                                                                                                                             |                                                                                                                            |
| REQUIRED: One plot plan, on 8 1/2" x 11" paper, showing all exproperty lines, ingress/egress to the property, driveway location                                                                                                                                                                                                                                                                                                                                                                                                                                                                                                                                                                                                                                                                                                                                                                                                                                                                                                                                                                                                                                                                                                                                                                                                                                                                                                                                                                                                                                                                                  |                                                                                                                                                                                                                                                                                                                       |                                                                                                                            |
| THIS SECTION TO BE COMPLETED BY COMM                                                                                                                                                                                                                                                                                                                                                                                                                                                                                                                                                                                                                                                                                                                                                                                                                                                                                                                                                                                                                                                                                                                                                                                                                                                                                                                                                                                                                                                                                                                                                                             |                                                                                                                                                                                                                                                                                                                       |                                                                                                                            |
| ZONE RMF-5                                                                                                                                                                                                                                                                                                                                                                                                                                                                                                                                                                                                                                                                                                                                                                                                                                                                                                                                                                                                                                                                                                                                                                                                                                                                                                                                                                                                                                                                                                                                                                                                       |                                                                                                                                                                                                                                                                                                                       | ['\ ']                                                                                                                     |
| ZONE KM Y-3                                                                                                                                                                                                                                                                                                                                                                                                                                                                                                                                                                                                                                                                                                                                                                                                                                                                                                                                                                                                                                                                                                                                                                                                                                                                                                                                                                                                                                                                                                                                                                                                      | Maximum coverage of lot by struct                                                                                                                                                                                                                                                                                     | tures                                                                                                                      |
| SETBACKS: Front 20 from property line (PL)                                                                                                                                                                                                                                                                                                                                                                                                                                                                                                                                                                                                                                                                                                                                                                                                                                                                                                                                                                                                                                                                                                                                                                                                                                                                                                                                                                                                                                                                                                                                                                       | Maximum coverage of lot by struct<br>Permanent Foundation Required:                                                                                                                                                                                                                                                   |                                                                                                                            |
| SETBACKS: Front 20 from property line (PL)  Side 5 from PL Rear 25 from PL                                                                                                                                                                                                                                                                                                                                                                                                                                                                                                                                                                                                                                                                                                                                                                                                                                                                                                                                                                                                                                                                                                                                                                                                                                                                                                                                                                                                                                                                                                                                       |                                                                                                                                                                                                                                                                                                                       | YES NO                                                                                                                     |
| SETBACKS: Front 20' from property line (PL)                                                                                                                                                                                                                                                                                                                                                                                                                                                                                                                                                                                                                                                                                                                                                                                                                                                                                                                                                                                                                                                                                                                                                                                                                                                                                                                                                                                                                                                                                                                                                                      | Permanent Foundation Required:                                                                                                                                                                                                                                                                                        | YES NO                                                                                                                     |
| SETBACKS: Front <u>20'</u> from property line (PL)  Side <u>5'</u> from PL Rear <u>25'</u> from PL  Maximum Height of Structure(s) <u>35'</u>                                                                                                                                                                                                                                                                                                                                                                                                                                                                                                                                                                                                                                                                                                                                                                                                                                                                                                                                                                                                                                                                                                                                                                                                                                                                                                                                                                                                                                                                    | Permanent Foundation Required:  Parking Requirement 2                                                                                                                                                                                                                                                                 | YES NO                                                                                                                     |
| SETBACKS: Front 20 from property line (PL)  Side 5 from PL Rear 25 from PL                                                                                                                                                                                                                                                                                                                                                                                                                                                                                                                                                                                                                                                                                                                                                                                                                                                                                                                                                                                                                                                                                                                                                                                                                                                                                                                                                                                                                                                                                                                                       | Permanent Foundation Required:  Parking Requirement 2                                                                                                                                                                                                                                                                 | YES NO                                                                                                                     |
| SETBACKS: Front 20 from property line (PL)  Side 5 from PL Rear 25 from PL  Maximum Height of Structure(s)  Driveway Location Approval                                                                                                                                                                                                                                                                                                                                                                                                                                                                                                                                                                                                                                                                                                                                                                                                                                                                                                                                                                                                                                                                                                                                                                                                                                                                                                                                                                                                                                                                           | Permanent Foundation Required:  Parking Requirement  Special Conditions  in writing, by the Community Developtil a final inspection has been community.                                                                                                                                                               | opment Department. The pleted and a Certificate of                                                                         |
| SETBACKS: Front 20 from property line (PL)  Side 5 from PL Rear 25 from PL  Maximum Height of Structure(s)  Driveway  Location Approval  (Engineer's Initials)  Modifications to this Planning Clearance must be approved, structure authorized by this application cannot be occupied up                                                                                                                                                                                                                                                                                                                                                                                                                                                                                                                                                                                                                                                                                                                                                                                                                                                                                                                                                                                                                                                                                                                                                                                                                                                                                                                        | Permanent Foundation Required:  Parking Requirement 2  Special Conditions  In writing, by the Community Development a final inspection has been compartment (Section 305, Uniform Built Information is correct; I agree to comproject. I understand that failure to                                                   | opment Department. The pleted and a Certificate of ding Code).                                                             |
| SETBACKS: Front from property line (PL)  Side from PL Rear from PL  Maximum Height of Structure(s)   Driveway  Voting District Driveway Location Approval (Engineer's Initials)  Modifications to this Planning Clearance must be approved, structure authorized by this application cannot be occupied up Occupancy has been issued, if applicable, by the Building Dept.  I hereby acknowledge that I have read this application and the inordinances, laws, regulations or restrictions which apply to the                                                                                                                                                                                                                                                                                                                                                                                                                                                                                                                                                                                                                                                                                                                                                                                                                                                                                                                                                                                                                                                                                                    | Permanent Foundation Required:  Parking Requirement 2  Special Conditions  In writing, by the Community Development a final inspection has been compartment (Section 305, Uniform Built Information is correct; I agree to comproject. I understand that failure to                                                   | opment Department. The pleted and a Certificate of ding Code).  Inply with any and all codes, comply shall result in legal |
| SETBACKS: Front from property line (PL)  Side from PL Rear from PL  Maximum Height of Structure(s)  Driveway Location Approval (Engineer's Initials)  Modifications to this Planning Clearance must be approved, structure authorized by this application cannot be occupied up Occupancy has been issued, if applicable, by the Building Dept.  I hereby acknowledge that I have read this application and the inordinances, laws, regulations or restrictions which apply to the action, which may include but not necessarily be limited to not                                                                                                                                                                                                                                                                                                                                                                                                                                                                                                                                                                                                                                                                                                                                                                                                                                                                                                                                                                                                                                                               | Permanent Foundation Required:  Parking Requirement                                                                                                                                                                                                                                                                   | opment Department. The pleted and a Certificate of ding Code).  Inply with any and all codes, comply shall result in legal |
| SETBACKS: Front from property line (PL)  Side from PL Rear from PL  Maximum Height of Structure(s)  Driveway  Location Approval (Engineer's Initials)  Modifications to this Planning Clearance must be approved, structure authorized by this application cannot be occupied us Occupancy has been issued, if applicable, by the Building Deput I hereby acknowledge that I have read this application and the ordinances, laws, regulations or restrictions which apply to the action, which may include but not necessarily be limited to not Applicant Signature                                                                                                                                                                                                                                                                                                                                                                                                                                                                                                                                                                                                                                                                                                                                                                                                                                                                                                                                                                                                                                             | Permanent Foundation Required:  Parking Requirement 2  Special Conditions  In writing, by the Community Developed a final inspection has been compartment (Section 305, Uniform Built Information is correct; I agree to comproject. I understand that failure to insue of the building(s).  Date 2-17-0  Date 2-17-0 | opment Department. The pleted and a Certificate of ding Code).  Inply with any and all codes, comply shall result in legal |
| SETBACKS: Front from property line (PL)  Side from PL Rear From PL  Maximum Height of Structure(s) Driveway  Voting District Driveway Location Approval (Engineer's Initials)  Modifications to this Planning Clearance must be approved, structure authorized by this application cannot be occupied us Occupancy has been issued, if applicable, by the Building Depter I hereby acknowledge that I have read this application and the inordinances, laws, regulations or restrictions which apply to the action, which may include but not necessarily be limited to not Applicant Signature Department Approval Leader—  Department Approval | Permanent Foundation Required:  Parking Requirement 2  Special Conditions  In writing, by the Community Developed a final inspection has been compartment (Section 305, Uniform Built Information is correct; I agree to comproject. I understand that failure to house of the building(s).  Date 2-17-0  Date 2-17-0 | opment Department. The pleted and a Certificate of ding Code).  Inply with any and all codes, comply shall result in legal |