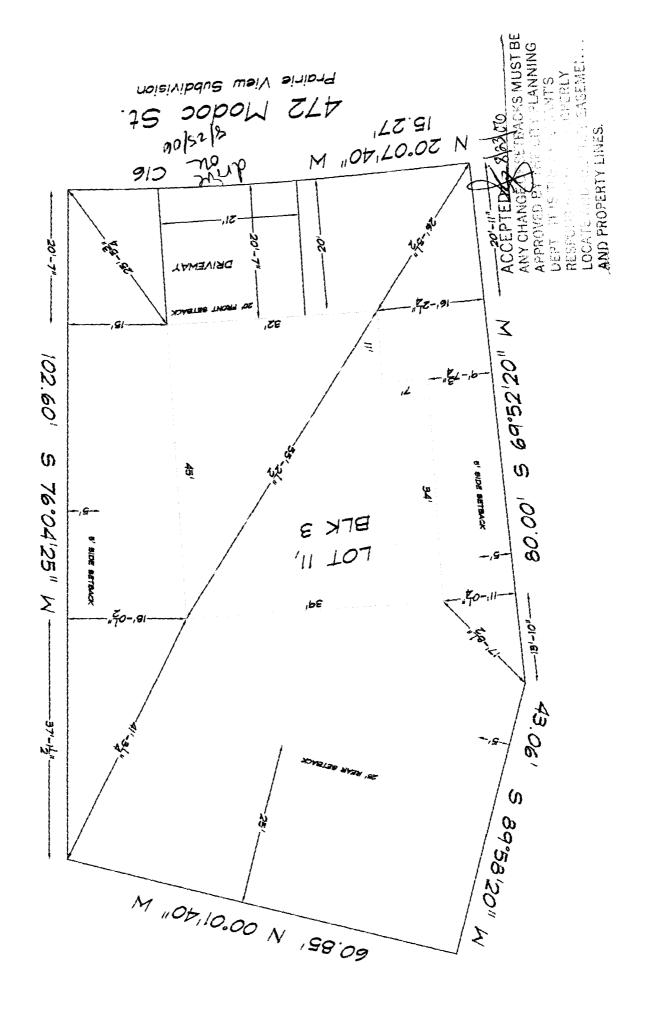

## **Community Development Department**

| Building Address 472 modoc 5t.                                            | No. of Existing Bldgs No. Proposed                                                                                                    |  |  |
|---------------------------------------------------------------------------|---------------------------------------------------------------------------------------------------------------------------------------|--|--|
| Parcel No. 2943 - 162 - 93 - 011                                          | Sq. Ft. of Existing Bldgs Sq. Ft. Proposed                                                                                            |  |  |
| Subdivision Prairie View Subdivision                                      | Sq. Ft. of Lot / Parcel 7, 267                                                                                                        |  |  |
| Filing / Block 3 Lot //                                                   | Sq. Ft. Coverage of Lot by Structures & Impervious Surface                                                                            |  |  |
| OWNER INFORMATION:                                                        | (Total Existing & Proposed) 368 2685  Height of Proposed Structure 24 f f                                                             |  |  |
| Name Kiva Development LLC Address 219/2 Dream St.                         | DESCRIPTION OF WORK & INTENDED USE:  New Single Family Home (*check type below) Interior Remodel  Addition                            |  |  |
| City/State/Zip Grand Junction, Co 8150                                    | Other (please specify):                                                                                                               |  |  |
| APPLICANT INFORMATION:                                                    | *TYPE OF HOME PROPOSED:                                                                                                               |  |  |
| Name John Stokes                                                          | Site Built Manufactured Home (UBC) Manufactured Home (HUD) Other (please specify):                                                    |  |  |
| Address 21912 Dream St.                                                   | Other (prease specify).                                                                                                               |  |  |
| City/State/Zip Grand Junction, co 85                                      | NOTES:                                                                                                                                |  |  |
| Telephone (970) 778 - 6855                                                |                                                                                                                                       |  |  |
|                                                                           | existing & proposed structure location(s), parking, setbacks to all on & width & all easements & rights-of-way which abut the parcel. |  |  |
|                                                                           | MUNITY DEVELOPMENT DEPARTMENT STAFF                                                                                                   |  |  |
| ZONE KMF-5                                                                | Maximum coverage of lot by structures(0)                                                                                              |  |  |
| <u> </u>                                                                  |                                                                                                                                       |  |  |
|                                                                           | Permanent Foundation Required: YES_XNO                                                                                                |  |  |
|                                                                           | Permanent Foundation Required: YES_X_NO                                                                                               |  |  |
| SETBACKS: Front 20 from property line (PL) Side 5 from PL Rear 25 from PL | Parking Requirement                                                                                                                   |  |  |
| SETBACKS: Front from property line (PL)                                   | Parking Requirement Special Conditions                                                                                                |  |  |
| SETBACKS: Front                                                           | Parking Requirement                                                                                                                   |  |  |
| SETBACKS: Front                                                           | Parking Requirement                                                                                                                   |  |  |
| SETBACKS: Front                                                           | Parking Requirement                                                                                                                   |  |  |
| SETBACKS: Front from property line (PL)  Side from PL                     | Parking Requirement                                                                                                                   |  |  |
| SETBACKS: Front                                                           | Parking Requirement                                                                                                                   |  |  |
| SETBACKS: Front                                                           | Parking Requirement                                                                                                                   |  |  |