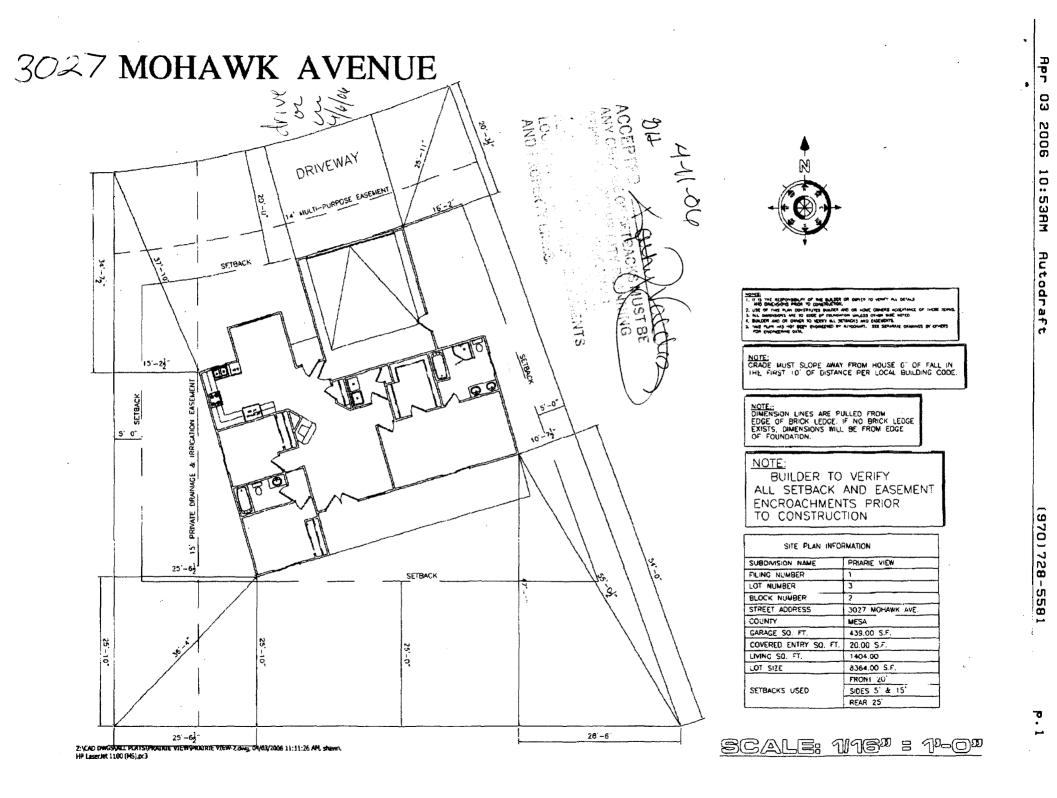

| <b>_</b>                                                                                                                                                                                                                                                                                                                                                                                                                | · · ·                                                                                                                                                                                         | г                                                                                                                                                                                                                                                                                                                                                                                                                                                                                                                                                                                                                                                                                                                                                                                                                                                                                                                                                                                                                                                                                                                                                                                                                                                                                                                                                                                                                                                                                                                                                                                                                                                                                                                                                                                                                                                                                                                                                                                                                                                                                                                                     |                                                                                                                                                                                                         |
|-------------------------------------------------------------------------------------------------------------------------------------------------------------------------------------------------------------------------------------------------------------------------------------------------------------------------------------------------------------------------------------------------------------------------|-----------------------------------------------------------------------------------------------------------------------------------------------------------------------------------------------|---------------------------------------------------------------------------------------------------------------------------------------------------------------------------------------------------------------------------------------------------------------------------------------------------------------------------------------------------------------------------------------------------------------------------------------------------------------------------------------------------------------------------------------------------------------------------------------------------------------------------------------------------------------------------------------------------------------------------------------------------------------------------------------------------------------------------------------------------------------------------------------------------------------------------------------------------------------------------------------------------------------------------------------------------------------------------------------------------------------------------------------------------------------------------------------------------------------------------------------------------------------------------------------------------------------------------------------------------------------------------------------------------------------------------------------------------------------------------------------------------------------------------------------------------------------------------------------------------------------------------------------------------------------------------------------------------------------------------------------------------------------------------------------------------------------------------------------------------------------------------------------------------------------------------------------------------------------------------------------------------------------------------------------------------------------------------------------------------------------------------------------|---------------------------------------------------------------------------------------------------------------------------------------------------------------------------------------------------------|
| FEE \$ 7 0.00                                                                                                                                                                                                                                                                                                                                                                                                           | PLANNING CLEA                                                                                                                                                                                 |                                                                                                                                                                                                                                                                                                                                                                                                                                                                                                                                                                                                                                                                                                                                                                                                                                                                                                                                                                                                                                                                                                                                                                                                                                                                                                                                                                                                                                                                                                                                                                                                                                                                                                                                                                                                                                                                                                                                                                                                                                                                                                                                       | BLDG PERMIT NO.                                                                                                                                                                                         |
| TCP\$ 1539.00                                                                                                                                                                                                                                                                                                                                                                                                           | (Single Family Residential and A                                                                                                                                                              | •                                                                                                                                                                                                                                                                                                                                                                                                                                                                                                                                                                                                                                                                                                                                                                                                                                                                                                                                                                                                                                                                                                                                                                                                                                                                                                                                                                                                                                                                                                                                                                                                                                                                                                                                                                                                                                                                                                                                                                                                                                                                                                                                     |                                                                                                                                                                                                         |
| SIF\$ 460.00                                                                                                                                                                                                                                                                                                                                                                                                            | Community Developme                                                                                                                                                                           | nt Department                                                                                                                                                                                                                                                                                                                                                                                                                                                                                                                                                                                                                                                                                                                                                                                                                                                                                                                                                                                                                                                                                                                                                                                                                                                                                                                                                                                                                                                                                                                                                                                                                                                                                                                                                                                                                                                                                                                                                                                                                                                                                                                         |                                                                                                                                                                                                         |
| Building Address 3027 Mohack AUCNO. of Existing Bldgs No. Proposed                                                                                                                                                                                                                                                                                                                                                      |                                                                                                                                                                                               |                                                                                                                                                                                                                                                                                                                                                                                                                                                                                                                                                                                                                                                                                                                                                                                                                                                                                                                                                                                                                                                                                                                                                                                                                                                                                                                                                                                                                                                                                                                                                                                                                                                                                                                                                                                                                                                                                                                                                                                                                                                                                                                                       |                                                                                                                                                                                                         |
| Parcel No. 294                                                                                                                                                                                                                                                                                                                                                                                                          | 3-162-92-003                                                                                                                                                                                  | Sq. Ft. of Existing Bldgs                                                                                                                                                                                                                                                                                                                                                                                                                                                                                                                                                                                                                                                                                                                                                                                                                                                                                                                                                                                                                                                                                                                                                                                                                                                                                                                                                                                                                                                                                                                                                                                                                                                                                                                                                                                                                                                                                                                                                                                                                                                                                                             | s <u>6</u> Sq. Ft. Proposed <u>1404</u>                                                                                                                                                                 |
| Subdivision PR                                                                                                                                                                                                                                                                                                                                                                                                          | Thie View                                                                                                                                                                                     | Sq. Ft. of Lot / Parcel                                                                                                                                                                                                                                                                                                                                                                                                                                                                                                                                                                                                                                                                                                                                                                                                                                                                                                                                                                                                                                                                                                                                                                                                                                                                                                                                                                                                                                                                                                                                                                                                                                                                                                                                                                                                                                                                                                                                                                                                                                                                                                               | 8364                                                                                                                                                                                                    |
| Filing Block Lot                                                                                                                                                                                                                                                                                                                                                                                                        |                                                                                                                                                                                               | Sq. Ft. Coverage of Lot by Structures & Impervious Surface<br>(Total Existing & Proposed)                                                                                                                                                                                                                                                                                                                                                                                                                                                                                                                                                                                                                                                                                                                                                                                                                                                                                                                                                                                                                                                                                                                                                                                                                                                                                                                                                                                                                                                                                                                                                                                                                                                                                                                                                                                                                                                                                                                                                                                                                                             |                                                                                                                                                                                                         |
| OWNER INFORMATION:                                                                                                                                                                                                                                                                                                                                                                                                      |                                                                                                                                                                                               | Height of Proposed Structure                                                                                                                                                                                                                                                                                                                                                                                                                                                                                                                                                                                                                                                                                                                                                                                                                                                                                                                                                                                                                                                                                                                                                                                                                                                                                                                                                                                                                                                                                                                                                                                                                                                                                                                                                                                                                                                                                                                                                                                                                                                                                                          |                                                                                                                                                                                                         |
| Name Koos                                                                                                                                                                                                                                                                                                                                                                                                               | TRE SHAR LLC                                                                                                                                                                                  |                                                                                                                                                                                                                                                                                                                                                                                                                                                                                                                                                                                                                                                                                                                                                                                                                                                                                                                                                                                                                                                                                                                                                                                                                                                                                                                                                                                                                                                                                                                                                                                                                                                                                                                                                                                                                                                                                                                                                                                                                                                                                                                                       | ORK & INTENDED USE:                                                                                                                                                                                     |
| Address 600 White Ave                                                                                                                                                                                                                                                                                                                                                                                                   |                                                                                                                                                                                               | New Single Family Home (*check type below)                                                                                                                                                                                                                                                                                                                                                                                                                                                                                                                                                                                                                                                                                                                                                                                                                                                                                                                                                                                                                                                                                                                                                                                                                                                                                                                                                                                                                                                                                                                                                                                                                                                                                                                                                                                                                                                                                                                                                                                                                                                                                            |                                                                                                                                                                                                         |
| City / State / Zip                                                                                                                                                                                                                                                                                                                                                                                                      | F. Co 81501                                                                                                                                                                                   | Other (please spec                                                                                                                                                                                                                                                                                                                                                                                                                                                                                                                                                                                                                                                                                                                                                                                                                                                                                                                                                                                                                                                                                                                                                                                                                                                                                                                                                                                                                                                                                                                                                                                                                                                                                                                                                                                                                                                                                                                                                                                                                                                                                                                    | cify):                                                                                                                                                                                                  |
| APPLICANT INFORM                                                                                                                                                                                                                                                                                                                                                                                                        | IATION:                                                                                                                                                                                       | TYPE OF HOME PR                                                                                                                                                                                                                                                                                                                                                                                                                                                                                                                                                                                                                                                                                                                                                                                                                                                                                                                                                                                                                                                                                                                                                                                                                                                                                                                                                                                                                                                                                                                                                                                                                                                                                                                                                                                                                                                                                                                                                                                                                                                                                                                       |                                                                                                                                                                                                         |
| Name Koas Const. Inc                                                                                                                                                                                                                                                                                                                                                                                                    |                                                                                                                                                                                               | Site Built Manufactured Home (UBC) Manufactured Home (HUD) Other (please specify):                                                                                                                                                                                                                                                                                                                                                                                                                                                                                                                                                                                                                                                                                                                                                                                                                                                                                                                                                                                                                                                                                                                                                                                                                                                                                                                                                                                                                                                                                                                                                                                                                                                                                                                                                                                                                                                                                                                                                                                                                                                    |                                                                                                                                                                                                         |
| Address <u>600</u>                                                                                                                                                                                                                                                                                                                                                                                                      | White soe                                                                                                                                                                                     |                                                                                                                                                                                                                                                                                                                                                                                                                                                                                                                                                                                                                                                                                                                                                                                                                                                                                                                                                                                                                                                                                                                                                                                                                                                                                                                                                                                                                                                                                                                                                                                                                                                                                                                                                                                                                                                                                                                                                                                                                                                                                                                                       | ay)                                                                                                                                                                                                     |
| City / State / Zip                                                                                                                                                                                                                                                                                                                                                                                                      | J CO 81501                                                                                                                                                                                    | NOTES: Xee                                                                                                                                                                                                                                                                                                                                                                                                                                                                                                                                                                                                                                                                                                                                                                                                                                                                                                                                                                                                                                                                                                                                                                                                                                                                                                                                                                                                                                                                                                                                                                                                                                                                                                                                                                                                                                                                                                                                                                                                                                                                                                                            | is Residence                                                                                                                                                                                            |
| Telephone _24                                                                                                                                                                                                                                                                                                                                                                                                           | 12.5779                                                                                                                                                                                       |                                                                                                                                                                                                                                                                                                                                                                                                                                                                                                                                                                                                                                                                                                                                                                                                                                                                                                                                                                                                                                                                                                                                                                                                                                                                                                                                                                                                                                                                                                                                                                                                                                                                                                                                                                                                                                                                                                                                                                                                                                                                                                                                       |                                                                                                                                                                                                         |
| REQUIRED: One plot plan, on 8 1/2" x 11" paper, showing all existing & proposed structure location(s), parking, setbacks to all property lines, ingress/egress to the property, driveway location & width & all easements & rights-of-way which abut the parcel.                                                                                                                                                        |                                                                                                                                                                                               |                                                                                                                                                                                                                                                                                                                                                                                                                                                                                                                                                                                                                                                                                                                                                                                                                                                                                                                                                                                                                                                                                                                                                                                                                                                                                                                                                                                                                                                                                                                                                                                                                                                                                                                                                                                                                                                                                                                                                                                                                                                                                                                                       |                                                                                                                                                                                                         |
|                                                                                                                                                                                                                                                                                                                                                                                                                         |                                                                                                                                                                                               |                                                                                                                                                                                                                                                                                                                                                                                                                                                                                                                                                                                                                                                                                                                                                                                                                                                                                                                                                                                                                                                                                                                                                                                                                                                                                                                                                                                                                                                                                                                                                                                                                                                                                                                                                                                                                                                                                                                                                                                                                                                                                                                                       |                                                                                                                                                                                                         |
| property lines, ingress                                                                                                                                                                                                                                                                                                                                                                                                 |                                                                                                                                                                                               | n & width & all easemen                                                                                                                                                                                                                                                                                                                                                                                                                                                                                                                                                                                                                                                                                                                                                                                                                                                                                                                                                                                                                                                                                                                                                                                                                                                                                                                                                                                                                                                                                                                                                                                                                                                                                                                                                                                                                                                                                                                                                                                                                                                                                                               | ts & rights-of-way which abut the parcel.                                                                                                                                                               |
| property lines, ingress                                                                                                                                                                                                                                                                                                                                                                                                 | egress to the property, driveway location<br>TION TO BE COMPLETED BY COMM                                                                                                                     | n & width & all easemen                                                                                                                                                                                                                                                                                                                                                                                                                                                                                                                                                                                                                                                                                                                                                                                                                                                                                                                                                                                                                                                                                                                                                                                                                                                                                                                                                                                                                                                                                                                                                                                                                                                                                                                                                                                                                                                                                                                                                                                                                                                                                                               | ts & rights-of-way which abut the parcel.<br>NT DEPARTMENT STAFF                                                                                                                                        |
| property lines, ingress         THIS SEC         ZONE $\mathcal{R}$ $m$ $F$ -         SETBACKS: Front                                                                                                                                                                                                                                                                                                                   | Vegress to the property, driveway location<br>TION TO BE COMPLETED BY COMM<br>S<br>20' from property line (PL)                                                                                | n & width & all easemen<br>MUNITY DEVELOPME                                                                                                                                                                                                                                                                                                                                                                                                                                                                                                                                                                                                                                                                                                                                                                                                                                                                                                                                                                                                                                                                                                                                                                                                                                                                                                                                                                                                                                                                                                                                                                                                                                                                                                                                                                                                                                                                                                                                                                                                                                                                                           | ts & rights-of-way which abut the parcel.<br>NT DEPARTMENT STAFF<br>of lot by structures                                                                                                                |
| property lines, ingress,<br>THIS SEC<br>ZONE $\mathcal{R}$ $\mathcal{M}$ $\mathcal{F}$ -<br>SETBACKS: Front<br>Sidefrom                                                                                                                                                                                                                                                                                                 | 20'       from property, driveway location         PL       Rear $25'$ from PL       from PL                                                                                                  | n & width & all easemen<br>IUNITY DEVELOPMEI<br>Maximum coverage o                                                                                                                                                                                                                                                                                                                                                                                                                                                                                                                                                                                                                                                                                                                                                                                                                                                                                                                                                                                                                                                                                                                                                                                                                                                                                                                                                                                                                                                                                                                                                                                                                                                                                                                                                                                                                                                                                                                                                                                                                                                                    | ts & rights-of-way which abut the parcel.<br>NT DEPARTMENT STAFF<br>of lot by structures60?<br>on Required: YES NO                                                                                      |
| property lines, ingress,<br>THIS SEC<br>ZONE $\mathcal{R}$ $\mathcal{M}$ $\mathcal{F}$ -<br>SETBACKS: Front<br>Sidefrom                                                                                                                                                                                                                                                                                                 | 20'       from property, driveway location         PL       Rear $25'$ from PL       from PL                                                                                                  | n & width & all easemen<br>IUNITY DEVELOPMEI<br>Maximum coverage o<br>Permanent Foundatio                                                                                                                                                                                                                                                                                                                                                                                                                                                                                                                                                                                                                                                                                                                                                                                                                                                                                                                                                                                                                                                                                                                                                                                                                                                                                                                                                                                                                                                                                                                                                                                                                                                                                                                                                                                                                                                                                                                                                                                                                                             | ts & rights-of-way which abut the parcel.<br>NT DEPARTMENT STAFF<br>of lot by structures                                                                                                                |
| property lines, ingress,<br>THIS SEC<br>ZONE $\mathcal{R}$ $\mathcal{M}$ $\mathcal{F}$ -<br>SETBACKS: Front $\mathcal{G}$<br>Side $\mathcal{G}'$ from<br>Maximum Height of St                                                                                                                                                                                                                                           | PL Rear $25'$ from PL<br>ructure(s) $35'$                                                                                                                                                     | Maximum coverage o<br>Permanent Foundatio<br>Parking Requirement                                                                                                                                                                                                                                                                                                                                                                                                                                                                                                                                                                                                                                                                                                                                                                                                                                                                                                                                                                                                                                                                                                                                                                                                                                                                                                                                                                                                                                                                                                                                                                                                                                                                                                                                                                                                                                                                                                                                                                                                                                                                      | ts & rights-of-way which abut the parcel.<br>NT DEPARTMENT STAFF<br>of lot by structures                                                                                                                |
| property lines, ingress,<br>THIS SEC<br>ZONE $\mathcal{R}$ $\mathcal{M}$ $\mathcal{F}$ -<br>SETBACKS: Front<br>Sidefrom                                                                                                                                                                                                                                                                                                 | Vegress to the property, driveway location<br>TION TO BE COMPLETED BY COMM<br>$\leq$<br>$\frac{20'}{}$ from property line (PL)<br>PL Rear $\frac{25'}{}$ from PL<br>ructure(s) $\frac{35'}{}$ | Maximum coverage o<br>Permanent Foundatio<br>Parking Requirement                                                                                                                                                                                                                                                                                                                                                                                                                                                                                                                                                                                                                                                                                                                                                                                                                                                                                                                                                                                                                                                                                                                                                                                                                                                                                                                                                                                                                                                                                                                                                                                                                                                                                                                                                                                                                                                                                                                                                                                                                                                                      | ts & rights-of-way which abut the parcel.<br>NT DEPARTMENT STAFF<br>of lot by structures                                                                                                                |
| property lines, ingress.         THIS SEC         ZONE $\mathcal{R}$ $\mathcal{M}$ $\mathcal{F}$ -         SETBACKS: Front $\mathcal{G}$ Side $\mathcal{S}'$ from       Maximum Height of St         Voting District $\mathcal{C}$ Modifications to this P       structure authorized by                                                                                                                                | Zegress to the property, driveway location         TION TO BE COMPLETED BY COMM         S         ZO'                                                                                         | IN & width & all easemen<br>IUNITY DEVELOPMEN<br>Maximum coverage of<br>Permanent Foundation<br>Parking Requirement<br>Special Conditions<br>in writing, by the Communitia a final inspection has the community of the co | ts & rights-of-way which abut the parcel.<br>NT DEPARTMENT STAFF<br>of lot by structures<br>on Required: YES NO<br><br><br>nunity Development Department. The<br>as been completed and a Certificate of |
| property lines, ingress,         THIS SEC         ZONE $\mathcal{R}$ $MF^-$ SETBACKS: Front $G$ Side $G'$ from       Maximum Height of St         Voting District $G'$ Modifications to this P         structure authorized by         Occupancy has been i         I hereby acknowledge fordinances, laws, regular                                                                                                     | Zegress to the property, driveway location         TION TO BE COMPLETED BY COMMES         Second Second Property line (PL)         PL       Rear         20'                                  | IN & width & all easemen<br>IUNITY DEVELOPMEN<br>Maximum coverage of<br>Permanent Foundation<br>Parking Requirement<br>Special Conditions<br>in writing, by the Communital a final inspection has<br>partment (Section 305,<br>information is correct; I<br>project. I understand to<br>n-use of the building(s).                                                                                                                                                                                                                                                                                                                                                                                                                                                                                                                                                                                                                                                                                                                                                                                                                                                                                                                                                                                                                                                                                                                                                                                                                                                                                                                                                                                                                                                                                                                                                                                                                                                                                                                                                                                                                     | ts & rights-of-way which abut the parcel.<br>NT DEPARTMENT STAFF<br>of lot by structures                                                                                                                |
| property lines, ingress,         THIS SEC         ZONE $\mathcal{R}$ $MF^-$ SETBACKS: Front $G$ Side $G'$ from       Maximum Height of St         Voting District $G'$ Modifications to this P         structure authorized by         Occupancy has been i         I hereby acknowledge fordinances, laws, regular                                                                                                     | Zegress to the property, driveway location         TION TO BE COMPLETED BY COMMEND         Server Structure         ZO'                                                                       | IN & width & all easemen<br>IUNITY DEVELOPMEN<br>Maximum coverage of<br>Permanent Foundation<br>Parking Requirement<br>Special Conditions<br>in writing, by the Communital a final inspection has<br>partment (Section 305,<br>information is correct; I<br>project. I understand to<br>n-use of the building(s).                                                                                                                                                                                                                                                                                                                                                                                                                                                                                                                                                                                                                                                                                                                                                                                                                                                                                                                                                                                                                                                                                                                                                                                                                                                                                                                                                                                                                                                                                                                                                                                                                                                                                                                                                                                                                     | ts & rights-of-way which abut the parcel.<br>NT DEPARTMENT STAFF<br>of lot by structures                                                                                                                |
| property lines, ingress.         THIS SEC         ZONE $\mathcal{R}$ $\mathcal{M}$ $\mathcal{F}$ -         SETBACKS: Front $\mathcal{G}$ Side $\mathcal{S}'$ from       Maximum Height of St         Voting District $\mathcal{C}$ Modifications to this P       structure authorized by         Occupancy has been in       I         hereby acknowledge fordinances, laws, regularity       action, which may include | Zegress to the property, driveway location         TION TO BE COMPLETED BY COMM         S         ZO'                                                                                         | In & width & all easemen<br>IUNITY DEVELOPMEN<br>Maximum coverage of<br>Permanent Foundation<br>Parking Requirement<br>Special Conditions<br>in writing, by the Comm<br>Intil a final inspection has<br>partment (Section 305,<br>information is correct; I<br>project. I understand to<br>n-use of the building(s).<br>Date                                                                                                                                                                                                                                                                                                                                                                                                                                                                                                                                                                                                                                                                                                                                                                                                                                                                                                                                                                                                                                                                                                                                                                                                                                                                                                                                                                                                                                                                                                                                                                                                                                                                                                                                                                                                          | ts & rights-of-way which abut the parcel.<br>NT DEPARTMENT STAFF<br>of lot by structures                                                                                                                |
| property lines, ingress.         THIS SEC         ZONE $\mathcal{R}$ $MF^-$ SETBACKS: Front $\mathcal{C}$ Side $\mathcal{S}'$ from       Maximum Height of St         Voting District $\mathcal{C}$ Modifications to this P       structure authorized by         Occupancy has been i       I         hereby acknowledge for       ordinances, laws, regulaction, which may included         Applicant Signature       | Zegress to the property, driveway location         TION TO BE COMPLETED BY COMM         S         ZO'                                                                                         | IN & width & all easemen<br>IUNITY DEVELOPMEN<br>Maximum coverage of<br>Permanent Foundation<br>Parking Requirement<br>Special Conditions<br>in writing, by the Common<br>Intil a final inspection has<br>partment (Section 305,<br>information is correct; I<br>project. I understand the<br>n-use of the building(s).<br>Date<br>Date                                                                                                                                                                                                                                                                                                                                                                                                                                                                                                                                                                                                                                                                                                                                                                                                                                                                                                                                                                                                                                                                                                                                                                                                                                                                                                                                                                                                                                                                                                                                                                                                                                                                                                                                                                                               | ts & rights-of-way which abut the parcel.<br>NT DEPARTMENT STAFF<br>of lot by structures                                                                                                                |
| property lines, ingress.         THIS SEC         ZONE $\mathcal{R}$ $MF^-$ SETBACKS: Front $\mathcal{C}$ Side $\mathcal{S}'$ from       Maximum Height of St         Voting District $\mathcal{C}$ Modifications to this P       structure authorized by         Occupancy has been i       I         hereby acknowledge for       ordinances, laws, regulaction, which may included         Applicant Signature       | Zegress to the property, driveway location         TION TO BE COMPLETED BY COMM         S         20'                                                                                         | IN & width & all easemen<br>IUNITY DEVELOPMEN<br>Maximum coverage of<br>Permanent Foundation<br>Parking Requirement<br>Special Conditions<br>in writing, by the Common<br>Intil a final inspection has<br>partment (Section 305,<br>information is correct; I<br>project. I understand the<br>n-use of the building(s).<br>Date<br>Date                                                                                                                                                                                                                                                                                                                                                                                                                                                                                                                                                                                                                                                                                                                                                                                                                                                                                                                                                                                                                                                                                                                                                                                                                                                                                                                                                                                                                                                                                                                                                                                                                                                                                                                                                                                               | ts & rights-of-way which abut the parcel.<br>NT DEPARTMENT STAFF<br>of lot by structures                                                                                                                |