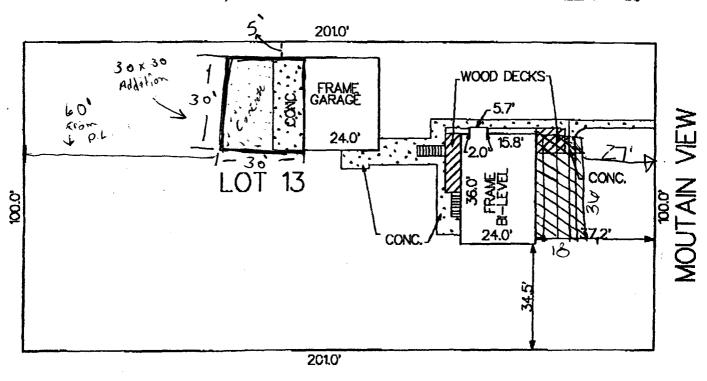

## IMPROVEMENT LOCATION CERTIFICATE

MERIDIAN LAND TITLE #14929 HAYES ACCT. LOT 13, IN FREEMANS SUBDIVISION, MESA COUNTY, COLORADO.

ACCEPTED Bayleen Henderson ANY CHANGE OF SCIBACKS MUST BE APPROVED BY A CITY PLANNING DEPT. IT IS THE PROCENT'S RESPONSIBILLY SEMENTS.

LOCATEANO

AND MOTE ATLAND SURVEY IS RECOMMENDED TO MORE ACCURATELY DETERMINE AND PROPERTY LINES.
BUILDING SETBACKS.

SCALE: 1" = 30'

NOTE: THIS PROPERTY DOES NOT FALL WITHIN ANY 100 YEAR FLOODPLAIN.

| I HEREBY CERTIFY THAT THIS IMPROVE | MENT LOCATION CERTIFICATE WAS PREPARED FOR FIDELITY MORTGAGE                            |
|------------------------------------|-----------------------------------------------------------------------------------------|
| THAT IT IS NOT A LAND SURVEY PLAT  | OR IMPROVEMENT SURVEY PLAT, AND THAT IT IS NOT TO BE RELIED OPON FOR THE ESTABLISHMENT  |
|                                    | IMPROVEMENT LINES. I FURTHER CERTIFY THE IMPROVEMENTS ON THE ABOVE DESCRIBED PARCEL ON  |
| THIS DATE, 2/7/94                  | EXCEPT UTILITY CONNECTIONS, ARE ENTIRELY WITHIN THE BOUNDARIES OF THE PARCEL, EXCEPT AS |
| SHOWN, THAT THERE ARE NO ENCROAD   | HMENTS UPON THE DESCRIBED PREMISES BY IMPROVEMENTS ON ANY ADJOINING PREMISES, EXCEPT AS |
| NDICATED, AND THAT THERE IS NO EVE | DENCE OR SIGN OF ANY EASEMENT CROSSING OR BURDENING ANY PART OF SAID PARCEL, EXCEPT AS  |
| NOTED.                             | to with I ap                                                                            |