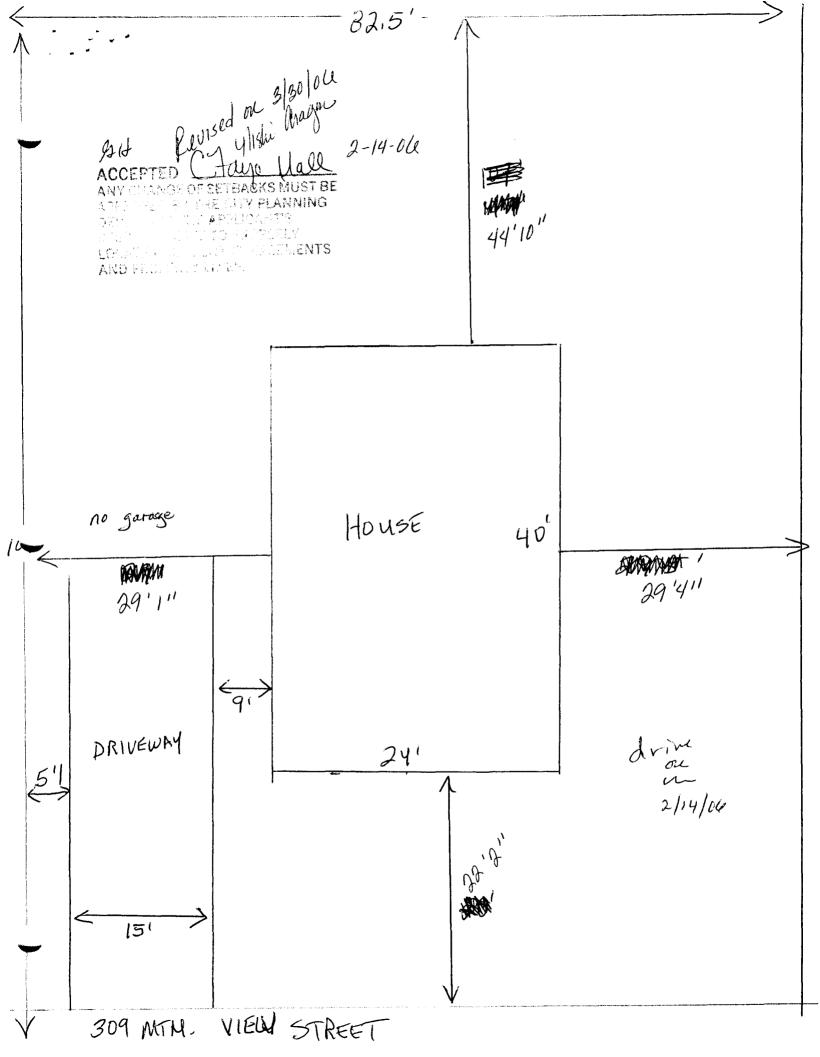

| Building Address 309 MOUNTAIN VIEW ST                                                                                                                                                                                                                                                                                                                                                                                                                                                                                                                                                                                                                                                                                                                                                                                                                                                                                                                                                                                                                                                                                                                                                                                                                                                                                                                                                                                                                                                                                                                                                                                                                                                                                                                                                                                                                                                                                                                                                                                                                                                                                          | No. of Existing Bldgs No. Proposed                                                                                                                                                                                                                                                                                                                                                                                                                                                                                                                          |
|--------------------------------------------------------------------------------------------------------------------------------------------------------------------------------------------------------------------------------------------------------------------------------------------------------------------------------------------------------------------------------------------------------------------------------------------------------------------------------------------------------------------------------------------------------------------------------------------------------------------------------------------------------------------------------------------------------------------------------------------------------------------------------------------------------------------------------------------------------------------------------------------------------------------------------------------------------------------------------------------------------------------------------------------------------------------------------------------------------------------------------------------------------------------------------------------------------------------------------------------------------------------------------------------------------------------------------------------------------------------------------------------------------------------------------------------------------------------------------------------------------------------------------------------------------------------------------------------------------------------------------------------------------------------------------------------------------------------------------------------------------------------------------------------------------------------------------------------------------------------------------------------------------------------------------------------------------------------------------------------------------------------------------------------------------------------------------------------------------------------------------|-------------------------------------------------------------------------------------------------------------------------------------------------------------------------------------------------------------------------------------------------------------------------------------------------------------------------------------------------------------------------------------------------------------------------------------------------------------------------------------------------------------------------------------------------------------|
| Parcel No. 2945-244-00-157                                                                                                                                                                                                                                                                                                                                                                                                                                                                                                                                                                                                                                                                                                                                                                                                                                                                                                                                                                                                                                                                                                                                                                                                                                                                                                                                                                                                                                                                                                                                                                                                                                                                                                                                                                                                                                                                                                                                                                                                                                                                                                     | Sq. Ft. of Existing Bldgs Sq. Ft. Proposed                                                                                                                                                                                                                                                                                                                                                                                                                                                                                                                  |
| Subdivision N/A                                                                                                                                                                                                                                                                                                                                                                                                                                                                                                                                                                                                                                                                                                                                                                                                                                                                                                                                                                                                                                                                                                                                                                                                                                                                                                                                                                                                                                                                                                                                                                                                                                                                                                                                                                                                                                                                                                                                                                                                                                                                                                                | Sq. Ft. of Lot / Parcel 8755, 56                                                                                                                                                                                                                                                                                                                                                                                                                                                                                                                            |
| Filing Block Lot                                                                                                                                                                                                                                                                                                                                                                                                                                                                                                                                                                                                                                                                                                                                                                                                                                                                                                                                                                                                                                                                                                                                                                                                                                                                                                                                                                                                                                                                                                                                                                                                                                                                                                                                                                                                                                                                                                                                                                                                                                                                                                               | Sq. Ft. Coverage of Lot by Structures & Impervious Surface                                                                                                                                                                                                                                                                                                                                                                                                                                                                                                  |
| OWNER INFORMATION:                                                                                                                                                                                                                                                                                                                                                                                                                                                                                                                                                                                                                                                                                                                                                                                                                                                                                                                                                                                                                                                                                                                                                                                                                                                                                                                                                                                                                                                                                                                                                                                                                                                                                                                                                                                                                                                                                                                                                                                                                                                                                                             | (Total Existing & Proposed)Height of Proposed Structure                                                                                                                                                                                                                                                                                                                                                                                                                                                                                                     |
| Name PREDERICK JONES  Address 3831 N. (2th ST  City/State/Zip GRAND Ja, (0 81506)                                                                                                                                                                                                                                                                                                                                                                                                                                                                                                                                                                                                                                                                                                                                                                                                                                                                                                                                                                                                                                                                                                                                                                                                                                                                                                                                                                                                                                                                                                                                                                                                                                                                                                                                                                                                                                                                                                                                                                                                                                              | DESCRIPTION OF WORK & INTENDED USE:  New Single Family Home (*check type below) Interior Remodel  Other (please specify):  MOVING EXISTING  HOUSE                                                                                                                                                                                                                                                                                                                                                                                                           |
| APPLICANT INFORMATION:                                                                                                                                                                                                                                                                                                                                                                                                                                                                                                                                                                                                                                                                                                                                                                                                                                                                                                                                                                                                                                                                                                                                                                                                                                                                                                                                                                                                                                                                                                                                                                                                                                                                                                                                                                                                                                                                                                                                                                                                                                                                                                         | *TYPE OF HOME PROPOSED:                                                                                                                                                                                                                                                                                                                                                                                                                                                                                                                                     |
| Name SAME AS ABOYE                                                                                                                                                                                                                                                                                                                                                                                                                                                                                                                                                                                                                                                                                                                                                                                                                                                                                                                                                                                                                                                                                                                                                                                                                                                                                                                                                                                                                                                                                                                                                                                                                                                                                                                                                                                                                                                                                                                                                                                                                                                                                                             | Site Built Manufactured Home (UBC) Manufactured Home (HUD)                                                                                                                                                                                                                                                                                                                                                                                                                                                                                                  |
| Address                                                                                                                                                                                                                                                                                                                                                                                                                                                                                                                                                                                                                                                                                                                                                                                                                                                                                                                                                                                                                                                                                                                                                                                                                                                                                                                                                                                                                                                                                                                                                                                                                                                                                                                                                                                                                                                                                                                                                                                                                                                                                                                        | Other (please specify): MOVING GXISTING STICK BUILT                                                                                                                                                                                                                                                                                                                                                                                                                                                                                                         |
| City / State / Zip                                                                                                                                                                                                                                                                                                                                                                                                                                                                                                                                                                                                                                                                                                                                                                                                                                                                                                                                                                                                                                                                                                                                                                                                                                                                                                                                                                                                                                                                                                                                                                                                                                                                                                                                                                                                                                                                                                                                                                                                                                                                                                             | NOTES:                                                                                                                                                                                                                                                                                                                                                                                                                                                                                                                                                      |
| Telephone $970-242-5702$                                                                                                                                                                                                                                                                                                                                                                                                                                                                                                                                                                                                                                                                                                                                                                                                                                                                                                                                                                                                                                                                                                                                                                                                                                                                                                                                                                                                                                                                                                                                                                                                                                                                                                                                                                                                                                                                                                                                                                                                                                                                                                       | · · · · · · · · · · · · · · · · · · ·                                                                                                                                                                                                                                                                                                                                                                                                                                                                                                                       |
| 208-3009                                                                                                                                                                                                                                                                                                                                                                                                                                                                                                                                                                                                                                                                                                                                                                                                                                                                                                                                                                                                                                                                                                                                                                                                                                                                                                                                                                                                                                                                                                                                                                                                                                                                                                                                                                                                                                                                                                                                                                                                                                                                                                                       | wisting 0 managed structure (special/s) marking soft sales to all                                                                                                                                                                                                                                                                                                                                                                                                                                                                                           |
| REQUIRED: One plot plan, on 8 1/2" x 11" paper, showing all exproperty lines, ingress/egress to the property, driveway location                                                                                                                                                                                                                                                                                                                                                                                                                                                                                                                                                                                                                                                                                                                                                                                                                                                                                                                                                                                                                                                                                                                                                                                                                                                                                                                                                                                                                                                                                                                                                                                                                                                                                                                                                                                                                                                                                                                                                                                                |                                                                                                                                                                                                                                                                                                                                                                                                                                                                                                                                                             |
| property lines, ingress/egress to the property, driveway location                                                                                                                                                                                                                                                                                                                                                                                                                                                                                                                                                                                                                                                                                                                                                                                                                                                                                                                                                                                                                                                                                                                                                                                                                                                                                                                                                                                                                                                                                                                                                                                                                                                                                                                                                                                                                                                                                                                                                                                                                                                              | MUNITY DEVELOPMENT DEPARTMENT STAFF                                                                                                                                                                                                                                                                                                                                                                                                                                                                                                                         |
| property lines, ingress/egress to the property, driveway location                                                                                                                                                                                                                                                                                                                                                                                                                                                                                                                                                                                                                                                                                                                                                                                                                                                                                                                                                                                                                                                                                                                                                                                                                                                                                                                                                                                                                                                                                                                                                                                                                                                                                                                                                                                                                                                                                                                                                                                                                                                              | MUNITY DEVELOPMENT DEPARTMENT STAFF                                                                                                                                                                                                                                                                                                                                                                                                                                                                                                                         |
| property lines, ingress/egress to the property, driveway location THIS SECTION TO BE COMPLETED BY COMM                                                                                                                                                                                                                                                                                                                                                                                                                                                                                                                                                                                                                                                                                                                                                                                                                                                                                                                                                                                                                                                                                                                                                                                                                                                                                                                                                                                                                                                                                                                                                                                                                                                                                                                                                                                                                                                                                                                                                                                                                         | MUNITY DEVELOPMENT DEPARTMENT STAFF  Maximum coverage of lot by structures                                                                                                                                                                                                                                                                                                                                                                                                                                                                                  |
| THIS SECTION TO BE COMPLETED BY COMP                                                                                                                                                                                                                                                                                                                                                                                                                                                                                                                                                                                                                                                                                                                                                                                                                                                                                                                                                                                                                                                                                                                                                                                                                                                                                                                                                                                                                                                                                                                                                                                                                                                                                                                                                                                                                                                                                                                                                                                                                                                                                           | MUNITY DEVELOPMENT DEPARTMENT STAFF                                                                                                                                                                                                                                                                                                                                                                                                                                                                                                                         |
| THIS SECTION TO BE COMPLETED BY COMM  ZONER m F - 8  SETBACKS: Front20' from property line (PL)                                                                                                                                                                                                                                                                                                                                                                                                                                                                                                                                                                                                                                                                                                                                                                                                                                                                                                                                                                                                                                                                                                                                                                                                                                                                                                                                                                                                                                                                                                                                                                                                                                                                                                                                                                                                                                                                                                                                                                                                                                | MUNITY DEVELOPMENT DEPARTMENT STAFF  Maximum coverage of lot by structures 70%  Permanent Foundation Required: YESNO                                                                                                                                                                                                                                                                                                                                                                                                                                        |
| THIS SECTION TO BE COMPLETED BY COMM  ZONER m F - 8  SETBACKS: Front20' from property line (PL)  Side5' from PL Rear10' from PL                                                                                                                                                                                                                                                                                                                                                                                                                                                                                                                                                                                                                                                                                                                                                                                                                                                                                                                                                                                                                                                                                                                                                                                                                                                                                                                                                                                                                                                                                                                                                                                                                                                                                                                                                                                                                                                                                                                                                                                                | MUNITY DEVELOPMENT DEPARTMENT STAFF  Maximum coverage of lot by structures 70%  Permanent Foundation Required: YESNO  Parking Requirement 2                                                                                                                                                                                                                                                                                                                                                                                                                 |
| THIS SECTION TO BE COMPLETED BY COMM  ZONER m F - 8  SETBACKS: Front20' from property line (PL)  Side5' from PL Rear10' from PL  Maximum Height of Structure(s)35'  Voting District Driveway Location Approval (Engineer's Initials)  Modifications to this Planning Clearance must be approved,                                                                                                                                                                                                                                                                                                                                                                                                                                                                                                                                                                                                                                                                                                                                                                                                                                                                                                                                                                                                                                                                                                                                                                                                                                                                                                                                                                                                                                                                                                                                                                                                                                                                                                                                                                                                                               | MUNITY DEVELOPMENT DEPARTMENT STAFF  Maximum coverage of lot by structures                                                                                                                                                                                                                                                                                                                                                                                                                                                                                  |
| THIS SECTION TO BE COMPLETED BY COMM  ZONER m F - 8  SETBACKS: Front20' from property line (PL)  Side5' from PL                                                                                                                                                                                                                                                                                                                                                                                                                                                                                                                                                                                                                                                                                                                                                                                                                                                                                                                                                                                                                                                                                                                                                                                                                                                                                                                                                                                                                                                                                                                                                                                                                                                                                                                                                                                                                                                                                                                                                                                                                | In & width & all easements & rights-of-way which abut the parcel.  MUNITY DEVELOPMENT DEPARTMENT STAFF  Maximum coverage of lot by structures                                                                                                                                                                                                                                                                                                                                                                                                               |
| THIS SECTION TO BE COMPLETED BY COMM  ZONE                                                                                                                                                                                                                                                                                                                                                                                                                                                                                                                                                                                                                                                                                                                                                                                                                                                                                                                                                                                                                                                                                                                                                                                                                                                                                                                                                                                                                                                                                                                                                                                                                                                                                                                                                                                                                                                                                                                                                                                                                                                                                     | MUNITY DEVELOPMENT DEPARTMENT STAFF  Maximum coverage of lot by structures 70%  Permanent Foundation Required: YESNO  Parking Requirement 2  Special Conditions  in writing, by the Community Development Department. The Intil a final inspection has been completed and a Certificate of partment (Section 305, Uniform Building Code).  information is correct; I agree to comply with any and all codes, project. I understand that failure to comply shall result in legal in-use of the building(s).  Date 2-13-06                                    |
| THIS SECTION TO BE COMPLETED BY COMM  ZONE                                                                                                                                                                                                                                                                                                                                                                                                                                                                                                                                                                                                                                                                                                                                                                                                                                                                                                                                                                                                                                                                                                                                                                                                                                                                                                                                                                                                                                                                                                                                                                                                                                                                                                                                                                                                                                                                                                                                                                                                                                                                                     | In & width & all easements & rights-of-way which abut the parcel.  MUNITY DEVELOPMENT DEPARTMENT STAFF  Maximum coverage of lot by structures                                                                                                                                                                                                                                                                                                                                                                                                               |
| THIS SECTION TO BE COMPLETED BY COMM  ZONER M F - 8  SETBACKS: Front 20' from property line (PL)  Side 5' from PL Rear 10' from PL  Maximum Height of Structure(s) 35'  Voting District Driveway Location Approval (Engineer's Initials)  Modifications to this Planning Clearance must be approved, structure authorized by this application cannot be occupied u Occupancy has been issued, if applicable, by the Building De I hereby acknowledge that I have read this application and the ordinances, laws, regulations or restrictions which apply to the action, which may include but not necessarily be limited to no Applicant Signature                                                                                                                                                                                                                                                                                                                                                                                                                                                                                                                                                                                                                                                                                                                                                                                                                                                                                                                                                                                                                                                                                                                                                                                                                                                                                                                                                                                                                                                                             | MUNITY DEVELOPMENT DEPARTMENT STAFF  Maximum coverage of lot by structures 70%  Permanent Foundation Required: YESNO  Parking Requirement 2  Special Conditions  in writing, by the Community Development Department. The Intil a final inspection has been completed and a Certificate of Information is correct; I agree to comply with any and all codes, information is correct; I agree to comply with any and all codes, in project. I understand that failure to comply shall result in legal in-use of the building(s).  Date 2-13-06  Date 2-14-06 |
| THIS SECTION TO BE COMPLETED BY | MUNITY DEVELOPMENT DEPARTMENT STAFF  Maximum coverage of lot by structures 70%  Permanent Foundation Required: YESNO  Parking Requirement 2  Special Conditions  in writing, by the Community Development Department. The Intil a final inspection has been completed and a Certificate of Information is correct; I agree to comply with any and all codes, information is correct; I agree to comply with any and all codes, in project. I understand that failure to comply shall result in legal in-use of the building(s).  Date 2-13-06  Date 2-14-06 |