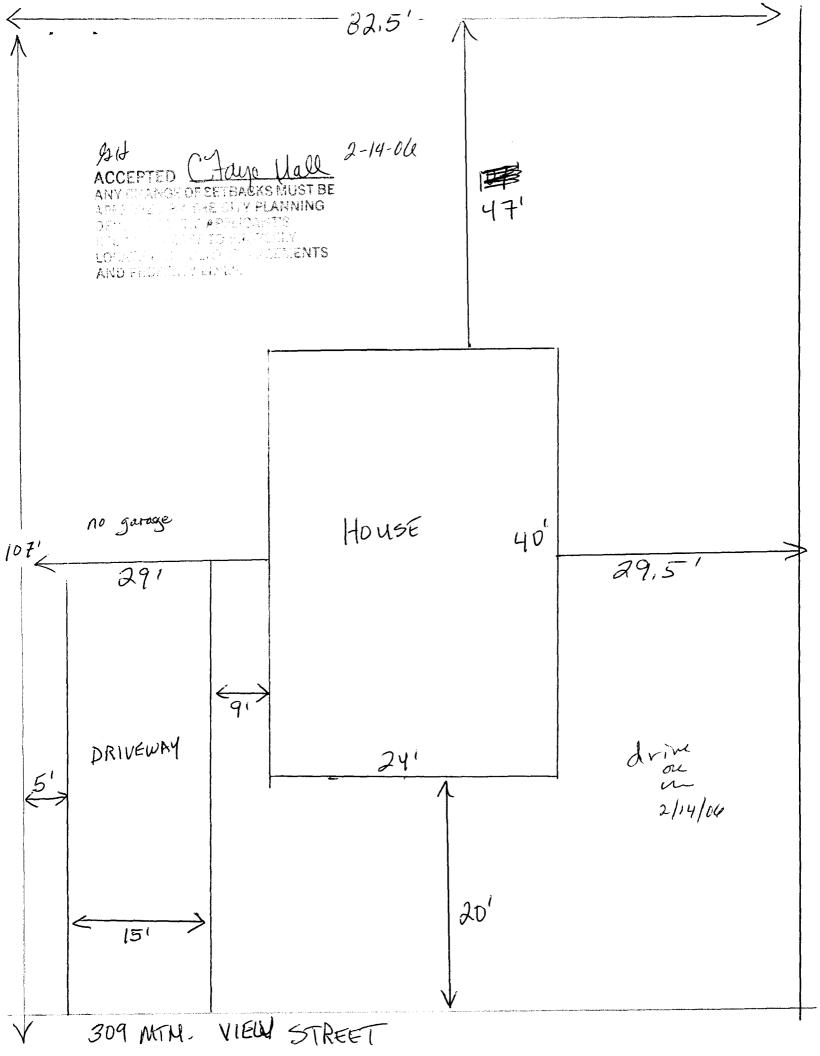

| Building Address 309 MOUNTAIN VIEW ST                                                                                                                                                                                                                                                                                                                                                                                                                                                                                                                                                                                                                                                                                                                                                                                                                                                                                                                                                                                                                                                                                                                                                                                                                                                                                                                                                                                                                                                                                                                                                                                                                                                                                                                                                                                                                                                                                                                                                                                                                                                                                          | No. of Existing Bldgs No. Proposed                                                                                                                                                                                                                                                                                                                                                                                                                                                                                                                          |
|--------------------------------------------------------------------------------------------------------------------------------------------------------------------------------------------------------------------------------------------------------------------------------------------------------------------------------------------------------------------------------------------------------------------------------------------------------------------------------------------------------------------------------------------------------------------------------------------------------------------------------------------------------------------------------------------------------------------------------------------------------------------------------------------------------------------------------------------------------------------------------------------------------------------------------------------------------------------------------------------------------------------------------------------------------------------------------------------------------------------------------------------------------------------------------------------------------------------------------------------------------------------------------------------------------------------------------------------------------------------------------------------------------------------------------------------------------------------------------------------------------------------------------------------------------------------------------------------------------------------------------------------------------------------------------------------------------------------------------------------------------------------------------------------------------------------------------------------------------------------------------------------------------------------------------------------------------------------------------------------------------------------------------------------------------------------------------------------------------------------------------|-------------------------------------------------------------------------------------------------------------------------------------------------------------------------------------------------------------------------------------------------------------------------------------------------------------------------------------------------------------------------------------------------------------------------------------------------------------------------------------------------------------------------------------------------------------|
| Parcel No. 2945-244-00-157                                                                                                                                                                                                                                                                                                                                                                                                                                                                                                                                                                                                                                                                                                                                                                                                                                                                                                                                                                                                                                                                                                                                                                                                                                                                                                                                                                                                                                                                                                                                                                                                                                                                                                                                                                                                                                                                                                                                                                                                                                                                                                     | Sq. Ft. of Existing Bldgs Sq. Ft. Proposed                                                                                                                                                                                                                                                                                                                                                                                                                                                                                                                  |
| Subdivision N/A                                                                                                                                                                                                                                                                                                                                                                                                                                                                                                                                                                                                                                                                                                                                                                                                                                                                                                                                                                                                                                                                                                                                                                                                                                                                                                                                                                                                                                                                                                                                                                                                                                                                                                                                                                                                                                                                                                                                                                                                                                                                                                                | Sq. Ft. of Lot / Parcel 8755, 56                                                                                                                                                                                                                                                                                                                                                                                                                                                                                                                            |
| Filing Block Lot                                                                                                                                                                                                                                                                                                                                                                                                                                                                                                                                                                                                                                                                                                                                                                                                                                                                                                                                                                                                                                                                                                                                                                                                                                                                                                                                                                                                                                                                                                                                                                                                                                                                                                                                                                                                                                                                                                                                                                                                                                                                                                               | Sq. Ft. Coverage of Lot by Structures & Impervious Surface                                                                                                                                                                                                                                                                                                                                                                                                                                                                                                  |
| OWNER INFORMATION:                                                                                                                                                                                                                                                                                                                                                                                                                                                                                                                                                                                                                                                                                                                                                                                                                                                                                                                                                                                                                                                                                                                                                                                                                                                                                                                                                                                                                                                                                                                                                                                                                                                                                                                                                                                                                                                                                                                                                                                                                                                                                                             | (Total Existing & Proposed)Height of Proposed Structure                                                                                                                                                                                                                                                                                                                                                                                                                                                                                                     |
| Name PREDERICK JONES  Address 3831 N. (2th ST  City/State/Zip GRAND Ja, (0 81506)                                                                                                                                                                                                                                                                                                                                                                                                                                                                                                                                                                                                                                                                                                                                                                                                                                                                                                                                                                                                                                                                                                                                                                                                                                                                                                                                                                                                                                                                                                                                                                                                                                                                                                                                                                                                                                                                                                                                                                                                                                              | DESCRIPTION OF WORK & INTENDED USE:  New Single Family Home (*check type below) Interior Remodel  Other (please specify):  MOVING EXISTING  HOUSE                                                                                                                                                                                                                                                                                                                                                                                                           |
| APPLICANT INFORMATION:                                                                                                                                                                                                                                                                                                                                                                                                                                                                                                                                                                                                                                                                                                                                                                                                                                                                                                                                                                                                                                                                                                                                                                                                                                                                                                                                                                                                                                                                                                                                                                                                                                                                                                                                                                                                                                                                                                                                                                                                                                                                                                         | *TYPE OF HOME PROPOSED:                                                                                                                                                                                                                                                                                                                                                                                                                                                                                                                                     |
| Name SAME AS ABOYE                                                                                                                                                                                                                                                                                                                                                                                                                                                                                                                                                                                                                                                                                                                                                                                                                                                                                                                                                                                                                                                                                                                                                                                                                                                                                                                                                                                                                                                                                                                                                                                                                                                                                                                                                                                                                                                                                                                                                                                                                                                                                                             | Site Built Manufactured Home (UBC) Manufactured Home (HUD)                                                                                                                                                                                                                                                                                                                                                                                                                                                                                                  |
| Address                                                                                                                                                                                                                                                                                                                                                                                                                                                                                                                                                                                                                                                                                                                                                                                                                                                                                                                                                                                                                                                                                                                                                                                                                                                                                                                                                                                                                                                                                                                                                                                                                                                                                                                                                                                                                                                                                                                                                                                                                                                                                                                        | Other (please specify): MOVING GXISTING STICK BUILT                                                                                                                                                                                                                                                                                                                                                                                                                                                                                                         |
| City / State / Zip                                                                                                                                                                                                                                                                                                                                                                                                                                                                                                                                                                                                                                                                                                                                                                                                                                                                                                                                                                                                                                                                                                                                                                                                                                                                                                                                                                                                                                                                                                                                                                                                                                                                                                                                                                                                                                                                                                                                                                                                                                                                                                             | NOTES:                                                                                                                                                                                                                                                                                                                                                                                                                                                                                                                                                      |
| Telephone $970-242-5702$                                                                                                                                                                                                                                                                                                                                                                                                                                                                                                                                                                                                                                                                                                                                                                                                                                                                                                                                                                                                                                                                                                                                                                                                                                                                                                                                                                                                                                                                                                                                                                                                                                                                                                                                                                                                                                                                                                                                                                                                                                                                                                       | · · · · · · · · · · · · · · · · · · ·                                                                                                                                                                                                                                                                                                                                                                                                                                                                                                                       |
| 208-3009                                                                                                                                                                                                                                                                                                                                                                                                                                                                                                                                                                                                                                                                                                                                                                                                                                                                                                                                                                                                                                                                                                                                                                                                                                                                                                                                                                                                                                                                                                                                                                                                                                                                                                                                                                                                                                                                                                                                                                                                                                                                                                                       | wisting 0 managed structure (special/s) marking soft sales to all                                                                                                                                                                                                                                                                                                                                                                                                                                                                                           |
| REQUIRED: One plot plan, on 8 1/2" x 11" paper, showing all exproperty lines, ingress/egress to the property, driveway location                                                                                                                                                                                                                                                                                                                                                                                                                                                                                                                                                                                                                                                                                                                                                                                                                                                                                                                                                                                                                                                                                                                                                                                                                                                                                                                                                                                                                                                                                                                                                                                                                                                                                                                                                                                                                                                                                                                                                                                                |                                                                                                                                                                                                                                                                                                                                                                                                                                                                                                                                                             |
| property lines, ingress/egress to the property, driveway location                                                                                                                                                                                                                                                                                                                                                                                                                                                                                                                                                                                                                                                                                                                                                                                                                                                                                                                                                                                                                                                                                                                                                                                                                                                                                                                                                                                                                                                                                                                                                                                                                                                                                                                                                                                                                                                                                                                                                                                                                                                              | MUNITY DEVELOPMENT DEPARTMENT STAFF                                                                                                                                                                                                                                                                                                                                                                                                                                                                                                                         |
| property lines, ingress/egress to the property, driveway location                                                                                                                                                                                                                                                                                                                                                                                                                                                                                                                                                                                                                                                                                                                                                                                                                                                                                                                                                                                                                                                                                                                                                                                                                                                                                                                                                                                                                                                                                                                                                                                                                                                                                                                                                                                                                                                                                                                                                                                                                                                              | MUNITY DEVELOPMENT DEPARTMENT STAFF                                                                                                                                                                                                                                                                                                                                                                                                                                                                                                                         |
| property lines, ingress/egress to the property, driveway location THIS SECTION TO BE COMPLETED BY COMM                                                                                                                                                                                                                                                                                                                                                                                                                                                                                                                                                                                                                                                                                                                                                                                                                                                                                                                                                                                                                                                                                                                                                                                                                                                                                                                                                                                                                                                                                                                                                                                                                                                                                                                                                                                                                                                                                                                                                                                                                         | MUNITY DEVELOPMENT DEPARTMENT STAFF  Maximum coverage of lot by structures                                                                                                                                                                                                                                                                                                                                                                                                                                                                                  |
| THIS SECTION TO BE COMPLETED BY COMP                                                                                                                                                                                                                                                                                                                                                                                                                                                                                                                                                                                                                                                                                                                                                                                                                                                                                                                                                                                                                                                                                                                                                                                                                                                                                                                                                                                                                                                                                                                                                                                                                                                                                                                                                                                                                                                                                                                                                                                                                                                                                           | MUNITY DEVELOPMENT DEPARTMENT STAFF                                                                                                                                                                                                                                                                                                                                                                                                                                                                                                                         |
| THIS SECTION TO BE COMPLETED BY COMM  ZONER m F - 8  SETBACKS: Front20' from property line (PL)                                                                                                                                                                                                                                                                                                                                                                                                                                                                                                                                                                                                                                                                                                                                                                                                                                                                                                                                                                                                                                                                                                                                                                                                                                                                                                                                                                                                                                                                                                                                                                                                                                                                                                                                                                                                                                                                                                                                                                                                                                | MUNITY DEVELOPMENT DEPARTMENT STAFF  Maximum coverage of lot by structures 70%  Permanent Foundation Required: YESNO                                                                                                                                                                                                                                                                                                                                                                                                                                        |
| THIS SECTION TO BE COMPLETED BY COMM  ZONER m F - 8  SETBACKS: Front20' from property line (PL)  Side5' from PL Rear10' from PL                                                                                                                                                                                                                                                                                                                                                                                                                                                                                                                                                                                                                                                                                                                                                                                                                                                                                                                                                                                                                                                                                                                                                                                                                                                                                                                                                                                                                                                                                                                                                                                                                                                                                                                                                                                                                                                                                                                                                                                                | MUNITY DEVELOPMENT DEPARTMENT STAFF  Maximum coverage of lot by structures 70%  Permanent Foundation Required: YESNO  Parking Requirement 2                                                                                                                                                                                                                                                                                                                                                                                                                 |
| THIS SECTION TO BE COMPLETED BY COMM  ZONER m F - 8  SETBACKS: Front20' from property line (PL)  Side5' from PL Rear10' from PL  Maximum Height of Structure(s)35'  Voting District Driveway Location Approval (Engineer's Initials)  Modifications to this Planning Clearance must be approved,                                                                                                                                                                                                                                                                                                                                                                                                                                                                                                                                                                                                                                                                                                                                                                                                                                                                                                                                                                                                                                                                                                                                                                                                                                                                                                                                                                                                                                                                                                                                                                                                                                                                                                                                                                                                                               | MUNITY DEVELOPMENT DEPARTMENT STAFF  Maximum coverage of lot by structures                                                                                                                                                                                                                                                                                                                                                                                                                                                                                  |
| THIS SECTION TO BE COMPLETED BY COMM  ZONER m F - 8  SETBACKS: Front20' from property line (PL)  Side5' from PL                                                                                                                                                                                                                                                                                                                                                                                                                                                                                                                                                                                                                                                                                                                                                                                                                                                                                                                                                                                                                                                                                                                                                                                                                                                                                                                                                                                                                                                                                                                                                                                                                                                                                                                                                                                                                                                                                                                                                                                                                | In & width & all easements & rights-of-way which abut the parcel.  MUNITY DEVELOPMENT DEPARTMENT STAFF  Maximum coverage of lot by structures                                                                                                                                                                                                                                                                                                                                                                                                               |
| THIS SECTION TO BE COMPLETED BY COMM  ZONE                                                                                                                                                                                                                                                                                                                                                                                                                                                                                                                                                                                                                                                                                                                                                                                                                                                                                                                                                                                                                                                                                                                                                                                                                                                                                                                                                                                                                                                                                                                                                                                                                                                                                                                                                                                                                                                                                                                                                                                                                                                                                     | MUNITY DEVELOPMENT DEPARTMENT STAFF  Maximum coverage of lot by structures 70%  Permanent Foundation Required: YESNO  Parking Requirement 2  Special Conditions  in writing, by the Community Development Department. The Intil a final inspection has been completed and a Certificate of partment (Section 305, Uniform Building Code).  information is correct; I agree to comply with any and all codes, project. I understand that failure to comply shall result in legal in-use of the building(s).  Date 2-13-06                                    |
| THIS SECTION TO BE COMPLETED BY COMM  ZONE                                                                                                                                                                                                                                                                                                                                                                                                                                                                                                                                                                                                                                                                                                                                                                                                                                                                                                                                                                                                                                                                                                                                                                                                                                                                                                                                                                                                                                                                                                                                                                                                                                                                                                                                                                                                                                                                                                                                                                                                                                                                                     | In & width & all easements & rights-of-way which abut the parcel.  MUNITY DEVELOPMENT DEPARTMENT STAFF  Maximum coverage of lot by structures                                                                                                                                                                                                                                                                                                                                                                                                               |
| THIS SECTION TO BE COMPLETED BY COMM  ZONER M F - 8  SETBACKS: Front 20' from property line (PL)  Side 5' from PL Rear 10' from PL  Maximum Height of Structure(s) 35'  Voting District Driveway Location Approval (Engineer's Initials)  Modifications to this Planning Clearance must be approved, structure authorized by this application cannot be occupied u Occupancy has been issued, if applicable, by the Building De I hereby acknowledge that I have read this application and the ordinances, laws, regulations or restrictions which apply to the action, which may include but not necessarily be limited to no Applicant Signature                                                                                                                                                                                                                                                                                                                                                                                                                                                                                                                                                                                                                                                                                                                                                                                                                                                                                                                                                                                                                                                                                                                                                                                                                                                                                                                                                                                                                                                                             | MUNITY DEVELOPMENT DEPARTMENT STAFF  Maximum coverage of lot by structures 70%  Permanent Foundation Required: YESNO  Parking Requirement 2  Special Conditions  in writing, by the Community Development Department. The Intil a final inspection has been completed and a Certificate of Information is correct; I agree to comply with any and all codes, information is correct; I agree to comply with any and all codes, in project. I understand that failure to comply shall result in legal in-use of the building(s).  Date 2-13-06  Date 2-14-06 |
| THIS SECTION TO BE COMPLETED BY | MUNITY DEVELOPMENT DEPARTMENT STAFF  Maximum coverage of lot by structures 70%  Permanent Foundation Required: YESNO  Parking Requirement 2  Special Conditions  in writing, by the Community Development Department. The Intil a final inspection has been completed and a Certificate of Information is correct; I agree to comply with any and all codes, information is correct; I agree to comply with any and all codes, in project. I understand that failure to comply shall result in legal in-use of the building(s).  Date 2-13-06  Date 2-14-06 |