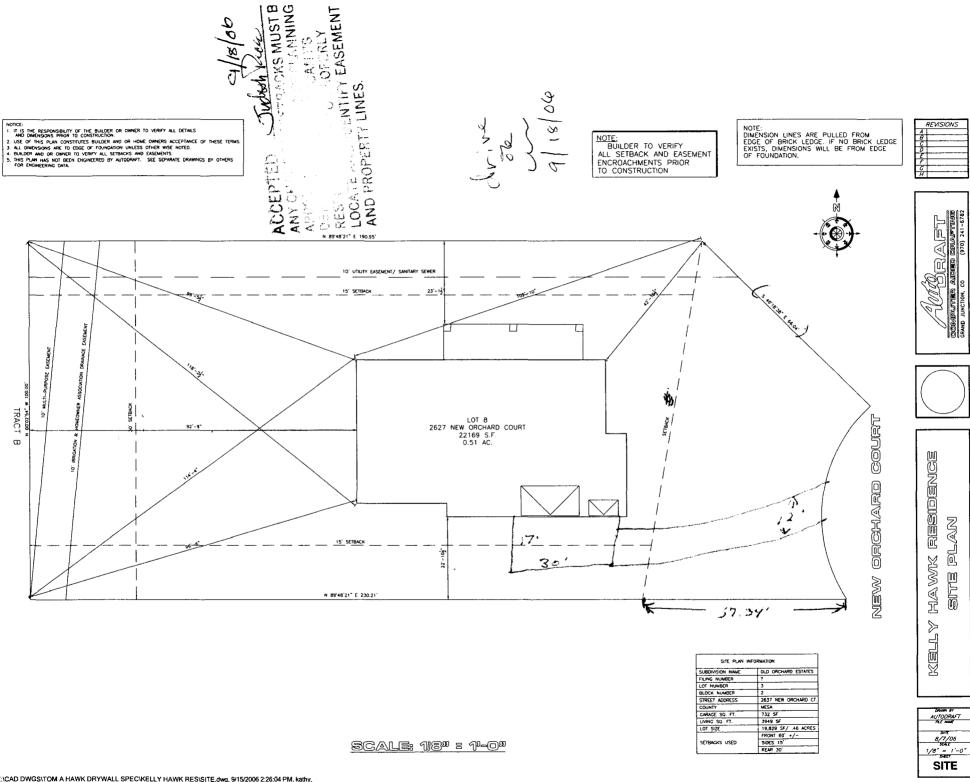

## **Community Development Department**

| Building Address 2677 New Ochand Edward                                                                                                                                                                                                                                               | No. of Existing Bldgs No. Proposed                                                                                                                                                                                                                                                                                                                                                                                                                                                                                |
|---------------------------------------------------------------------------------------------------------------------------------------------------------------------------------------------------------------------------------------------------------------------------------------|-------------------------------------------------------------------------------------------------------------------------------------------------------------------------------------------------------------------------------------------------------------------------------------------------------------------------------------------------------------------------------------------------------------------------------------------------------------------------------------------------------------------|
| Parcel No. <u>\$ 276/-352-72-608</u>                                                                                                                                                                                                                                                  | Sq. Ft. of Existing Bldgs 6 Sq. Ft. Proposed 47co                                                                                                                                                                                                                                                                                                                                                                                                                                                                 |
| Subdivision <u>Cld Ochard Estates</u>                                                                                                                                                                                                                                                 | Sq. Ft. of Lot / Parcel                                                                                                                                                                                                                                                                                                                                                                                                                                                                                           |
| Filing   Block Lot                                                                                                                                                                                                                                                                    | Sq. Ft. Coverage of Lot by Structures & Impervious Surface (Total Existing & Proposed)                                                                                                                                                                                                                                                                                                                                                                                                                            |
| OWNER INFORMATION:                                                                                                                                                                                                                                                                    | Height of Proposed Structure 2 3                                                                                                                                                                                                                                                                                                                                                                                                                                                                                  |
| Name Shelder Hawks  Address 2870 Emily Oc. Est.  City/State/Zip C.S. Colo 81503                                                                                                                                                                                                       | DESCRIPTION OF WORK & INTENDED USE:  New Single Family Home (*check type below) Interior Remodel Other (please specify):                                                                                                                                                                                                                                                                                                                                                                                          |
| APPLICANT INFORMATION:                                                                                                                                                                                                                                                                | *TYPE OF HOME PROPOSED:                                                                                                                                                                                                                                                                                                                                                                                                                                                                                           |
| Name Shelden Hawks  Address 2870 Em.ly 0-                                                                                                                                                                                                                                             | Site Built                                                                                                                                                                                                                                                                                                                                                                                                                                                                                                        |
| City / State / Zip 6.3. 6/6 8/503                                                                                                                                                                                                                                                     | NOTES:                                                                                                                                                                                                                                                                                                                                                                                                                                                                                                            |
| Telephone 970-243-3205                                                                                                                                                                                                                                                                |                                                                                                                                                                                                                                                                                                                                                                                                                                                                                                                   |
|                                                                                                                                                                                                                                                                                       | kisting & proposed structure location(s), parking, setbacks to all n & width & all easements & rights-of-way which abut the parcel.                                                                                                                                                                                                                                                                                                                                                                               |
|                                                                                                                                                                                                                                                                                       |                                                                                                                                                                                                                                                                                                                                                                                                                                                                                                                   |
|                                                                                                                                                                                                                                                                                       | MUNITY DEVELOPMENT DEPARTMENT STAFF                                                                                                                                                                                                                                                                                                                                                                                                                                                                               |
| ZONE RSF-2                                                                                                                                                                                                                                                                            | MUNITY DEVELOPMENT DEPARTMENT STAFF  Maximum coverage of lot by structures                                                                                                                                                                                                                                                                                                                                                                                                                                        |
| ZONE RSF-2 SETBACKS: Front Wapicish noted on plat SETBACKS: Front of Apricial noted on plat                                                                                                                                                                                           | _                                                                                                                                                                                                                                                                                                                                                                                                                                                                                                                 |
| ZONE RSF-2  SETBACKS: Front Wapicish noted on plat  Side 15' from PL Rear 30' from PL                                                                                                                                                                                                 | Maximum coverage of lot by structures 30%                                                                                                                                                                                                                                                                                                                                                                                                                                                                         |
| ZONE RSF-2 SETBACKS: Front Wapicish noted on plat SETBACKS: Front of Apricial noted on plat                                                                                                                                                                                           | Maximum coverage of lot by structures                                                                                                                                                                                                                                                                                                                                                                                                                                                                             |
| ZONE RSF-2  SETBACKS: Front Wapicish noted on plat  Side 15' from PL Rear 30' from PL                                                                                                                                                                                                 | Maximum coverage of lot by structures 30%  Permanent Foundation Required: YES NO NO Parking Requirement 2  Special Conditions Aperial setbacks - Ilda invelope                                                                                                                                                                                                                                                                                                                                                    |
| SETBACKS: Front Wind noted on plat  SETBACKS: Front Wind from property line (PL)  Side 15' from PL Rear 30' from PL  Maximum Height of Structure(s) 35'  Voting District Driveway Location Approval (Engineer's Initials)  Modifications to this Planning Clearance must be approved, | Maximum coverage of lot by structures 3000  Permanent Foundation Required: YES NO Parking Requirement 2  Special Conditions Aperial Authority - Ulda coverage  in writing, by the Community Development Department. The intil a final inspection has been completed and a Certificate of                                                                                                                                                                                                                          |
| SETBACKS: Front                                                                                                                                                                                                                                                                       | Maximum coverage of lot by structures                                                                                                                                                                                                                                                                                                                                                                                                                                                                             |
| SETBACKS: Front                                                                                                                                                                                                                                                                       | Maximum coverage of lot by structures                                                                                                                                                                                                                                                                                                                                                                                                                                                                             |
| SETBACKS: Front                                                                                                                                                                                                                                                                       | Maximum coverage of lot by structures 3000  Permanent Foundation Required: YES NO  Parking Requirement 2  Special Conditions 4 period setbachs -  Ilda invelope  in writing, by the Community Development Department. The antil a final inspection has been completed and a Certificate of a compartment (Section 305, Uniform Building Code).  information is correct; I agree to comply with any and all codes, a project. I understand that failure to comply shall result in legal an-use of the building(s). |
| SETBACKS: Front                                                                                                                                                                                                                                                                       | Maximum coverage of lot by structures                                                                                                                                                                                                                                                                                                                                                                                                                                                                             |
| SETBACKS: Front                                                                                                                                                                                                                                                                       | Maximum coverage of lot by structures                                                                                                                                                                                                                                                                                                                                                                                                                                                                             |