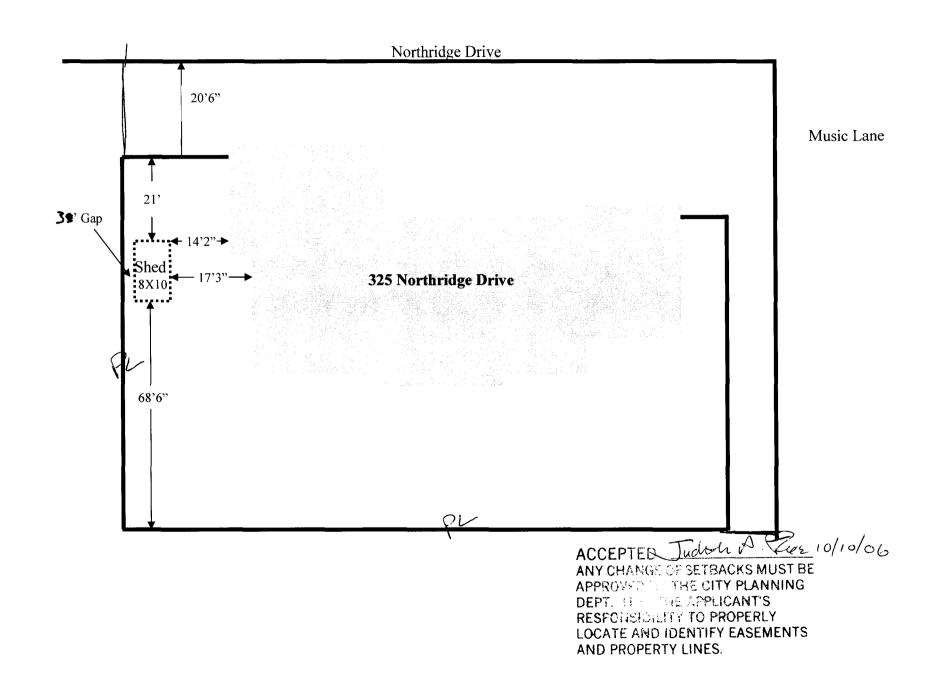

|                                                                                                                                                                                             |                                                                                              |                                                  | r              |                  |                                        |  |
|---------------------------------------------------------------------------------------------------------------------------------------------------------------------------------------------|----------------------------------------------------------------------------------------------|--------------------------------------------------|----------------|------------------|----------------------------------------|--|
| FEE \$ 10 0C PLANNING CLE                                                                                                                                                                   | 10 °C PLANNING CLEARANCE                                                                     |                                                  |                | BLDG PERMIT NO.  |                                        |  |
| TCP \$ - O (Single Family Residential and                                                                                                                                                   | •                                                                                            | ,                                                |                |                  |                                        |  |
| SIF \$ -O Community Developm                                                                                                                                                                | nent Departme                                                                                | <u>ent</u>                                       |                |                  |                                        |  |
| Building Address                                                                                                                                                                            | _ No. of Exist                                                                               | ing Bldgs _                                      | 1              | No. Proposed _   | 1                                      |  |
| Parcel No. 2945-023-18-009                                                                                                                                                                  | _ Sq. Ft. of E                                                                               | xisting Bldg                                     | gs <u>4000</u> | Sq. Ft. Proposed | 80                                     |  |
| Subdivision North RIDGE                                                                                                                                                                     | Sq. Ft. of Lot / Parcel                                                                      |                                                  |                |                  |                                        |  |
| Filing Block Lot                                                                                                                                                                            | Sq. Ft. Coverage of Lot by Structures & Impervious Surface (Total Existing & Proposed)       |                                                  |                |                  |                                        |  |
| OWNER INFORMATION:                                                                                                                                                                          |                                                                                              | Height of Proposed Structure                     |                |                  |                                        |  |
| Name WLIGHT, GAGE                                                                                                                                                                           | DESCRIP                                                                                      |                                                  | WORK & IN      | TENDED USE:      |                                        |  |
| Address 375 NORTH RIDGE DR.                                                                                                                                                                 | New Si                                                                                       | New Single Family Home (*check type below)       |                |                  |                                        |  |
| · · · · ·                                                                                                                                                                                   |                                                                                              |                                                  | ecify):        |                  | 6'                                     |  |
| City / State / Zip GAND JETN, CO 81506                                                                                                                                                      | -                                                                                            |                                                  |                |                  |                                        |  |
| APPLICANT INFORMATION:                                                                                                                                                                      |                                                                                              |                                                  | ROPOSED:       |                  |                                        |  |
| Name WRIGHT, GAGE                                                                                                                                                                           | _ Site Built Manufactured Home (UBC)<br>_ Manufactured Home (HUD)<br>Other (please specify): |                                                  |                |                  |                                        |  |
| Address Jas NORTHRIDGE OR.                                                                                                                                                                  | Other (p                                                                                     | please spe                                       | ecity):        |                  |                                        |  |
| City / State / Zip GUAND JCTN, CO 8506                                                                                                                                                      | NOTES:                                                                                       |                                                  |                |                  |                                        |  |
| Telephone 970.778.1888                                                                                                                                                                      |                                                                                              |                                                  |                |                  | ······································ |  |
| REQUIRED: One plot plan, on 8 1/2" x 11" paper, showing al property lines, ingress/egress to the property, driveway loca                                                                    |                                                                                              |                                                  |                |                  |                                        |  |
| THIS SECTION TO BE COMPLETED BY CO                                                                                                                                                          | MMUNITY DEV                                                                                  | VELOPME                                          | ENT DEPAR      | TMENT STAFF      |                                        |  |
| ZONE <u>RSF-4</u>                                                                                                                                                                           | Maximum                                                                                      | Maximum coverage of lot by structures50%         |                |                  |                                        |  |
| SETBACKS: Front $25$ from property line (PL)                                                                                                                                                | Permanen                                                                                     | Permanent Foundation Required: Y <del>ESNO</del> |                |                  |                                        |  |
| Side <u>3</u> from PL Rear <u>5</u> from PL                                                                                                                                                 | Parking Re                                                                                   | Parking Requirement                              |                |                  |                                        |  |
| Maximum Height of Structure(s) 351                                                                                                                                                          | Special Co                                                                                   | Special Conditions                               |                |                  |                                        |  |
| Driveway                                                                                                                                                                                    |                                                                                              |                                                  |                |                  |                                        |  |
| Voting District Location Approval (Engineer's Initi                                                                                                                                         | als)                                                                                         |                                                  |                |                  |                                        |  |
| Modifications to this Planning Clearance must be approve<br>structure authorized by this application cannot be occupied<br>Occupancy has been issued, if applicable, by the Building        | d until a final ir                                                                           | spection I                                       | has been co    | mpleted and a Ce |                                        |  |
| I hereby acknowledge that I have read this application and t<br>ordinances, laws, regulations or restrictions which apply to<br>action, which may include but not necessarily be limited to | the project. I u                                                                             | nderstand                                        | that failure t |                  |                                        |  |
| Applicant Signature                                                                                                                                                                         |                                                                                              | Date                                             | 10/1           | 0/06             |                                        |  |
| Department Approval Theorem B. Rice                                                                                                                                                         |                                                                                              | _ Date                                           | 10/4           | 0/06             |                                        |  |
| Additional water and/or sewer tap fee(s) are required:                                                                                                                                      | res No                                                                                       | W                                                | //O No.        |                  |                                        |  |