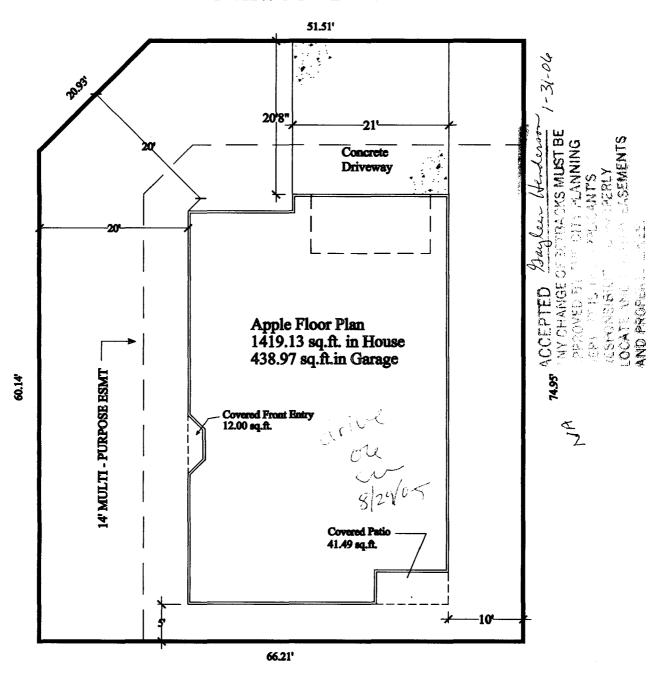

## Site Plan

Precision Construction 3007 Oakwood Drive Grand Junction, Colorado Mesa County

## Autumn Glenn Subdivision Lot 1 Block 5 Filing 1 5166.4 sq.ft. 0.12 Acres

| RMF-8                                          |      |      |  |  |
|------------------------------------------------|------|------|--|--|
| Minimum Setbacks (Principal/Accesory Building) |      |      |  |  |
| Front                                          | Side | Rear |  |  |
| 20/25                                          | 5/3  | 10/5 |  |  |

## OAKWOOD DRIVE