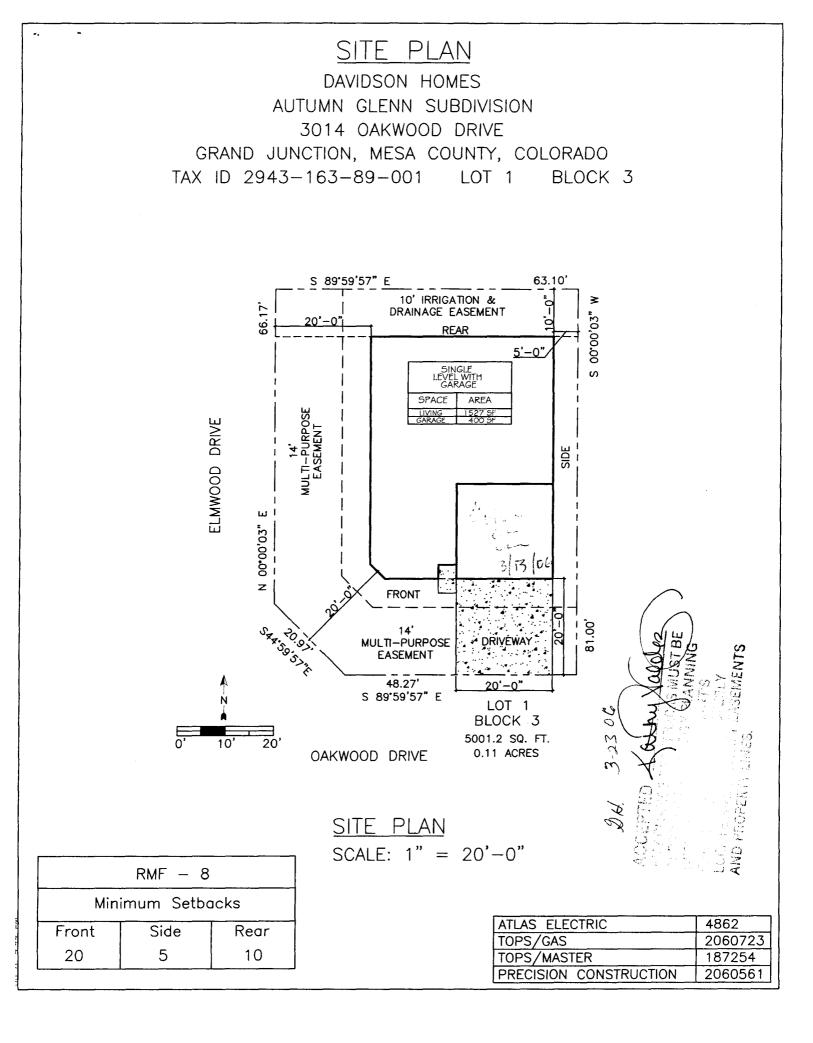

| -∫ F                                           |                                                                                                                                                                                                                                                                                                                                                                                                                       |                                                                                                                                                                                                                                                                                                                                                                                               |
|------------------------------------------------|-----------------------------------------------------------------------------------------------------------------------------------------------------------------------------------------------------------------------------------------------------------------------------------------------------------------------------------------------------------------------------------------------------------------------|-----------------------------------------------------------------------------------------------------------------------------------------------------------------------------------------------------------------------------------------------------------------------------------------------------------------------------------------------------------------------------------------------|
|                                                | EE \$ 10.00 PLANNING CLEA                                                                                                                                                                                                                                                                                                                                                                                             | BLDG PERMIT NO.                                                                                                                                                                                                                                                                                                                                                                               |
|                                                | ICP \$ 1539.00 (Single Family Residential and A                                                                                                                                                                                                                                                                                                                                                                       |                                                                                                                                                                                                                                                                                                                                                                                               |
| s                                              | SIF \$ 460.00 Community Developme                                                                                                                                                                                                                                                                                                                                                                                     | ent Department                                                                                                                                                                                                                                                                                                                                                                                |
| Ч                                              | Building Address 3014 Oakwood D-                                                                                                                                                                                                                                                                                                                                                                                      | No. of Existing Bldgs No. Proposed                                                                                                                                                                                                                                                                                                                                                            |
| P                                              | Parcel No. 2943-163-89-001                                                                                                                                                                                                                                                                                                                                                                                            | Sq. Ft. of Existing Bldgs Sq. Ft. Proposed                                                                                                                                                                                                                                                                                                                                                    |
| s                                              | Subdivision Automn Menn                                                                                                                                                                                                                                                                                                                                                                                               | Sq. Ft. of Lot / Parcel                                                                                                                                                                                                                                                                                                                                                                       |
|                                                | Filing Block Lot                                                                                                                                                                                                                                                                                                                                                                                                      | Sq. Ft. Coverage of Lot by Structures & Impervious Surface<br>(Total Existing & Proposed)                                                                                                                                                                                                                                                                                                     |
| C                                              | OWNER INFORMATION:                                                                                                                                                                                                                                                                                                                                                                                                    | Height of Proposed Structure                                                                                                                                                                                                                                                                                                                                                                  |
| N                                              | vame Autumn Glenn LLC                                                                                                                                                                                                                                                                                                                                                                                                 | DESCRIPTION OF WORK & INTENDED USE:                                                                                                                                                                                                                                                                                                                                                           |
| A                                              | Address 2785 D 12d                                                                                                                                                                                                                                                                                                                                                                                                    | Interior Remodel Addition                                                                                                                                                                                                                                                                                                                                                                     |
| С                                              | Dity/State/Zip Grand Jol 681501                                                                                                                                                                                                                                                                                                                                                                                       | Other (please specify):                                                                                                                                                                                                                                                                                                                                                                       |
| A                                              | APPLICANT INFORMATION:                                                                                                                                                                                                                                                                                                                                                                                                | *TYPE OF HOME PROPOSED:                                                                                                                                                                                                                                                                                                                                                                       |
| N                                              | Name Star Voy filla                                                                                                                                                                                                                                                                                                                                                                                                   | A Site Built Manufactured Home (UBC)<br>Manufactured Home (HUD)                                                                                                                                                                                                                                                                                                                               |
|                                                | Address ZT85 D Rd                                                                                                                                                                                                                                                                                                                                                                                                     | Other (please specify):                                                                                                                                                                                                                                                                                                                                                                       |
|                                                | City/State/Zip Shend )d (0 81501                                                                                                                                                                                                                                                                                                                                                                                      | NOTES: New Home .                                                                                                                                                                                                                                                                                                                                                                             |
| Т                                              | elephone <u>Z34-Z000</u>                                                                                                                                                                                                                                                                                                                                                                                              |                                                                                                                                                                                                                                                                                                                                                                                               |
|                                                |                                                                                                                                                                                                                                                                                                                                                                                                                       | xisting & proposed structure location(s), parking, setbacks to all on & width & all easements & rights-of-way which abut the parcel.                                                                                                                                                                                                                                                          |
|                                                |                                                                                                                                                                                                                                                                                                                                                                                                                       | MUNITY DEVELOPMENT DEPARTMENT STAFF                                                                                                                                                                                                                                                                                                                                                           |
| z                                              | CONE <u>RMF-8</u>                                                                                                                                                                                                                                                                                                                                                                                                     | Maximum coverage of lot by structures 70%                                                                                                                                                                                                                                                                                                                                                     |
|                                                | SETBACKS: Front $20'$ from property line (PL)                                                                                                                                                                                                                                                                                                                                                                         | Permanent Foundation Required: YES NO                                                                                                                                                                                                                                                                                                                                                         |
|                                                | Side $\leq$ from PL Rear $10^{\prime}$ from PL                                                                                                                                                                                                                                                                                                                                                                        | Parking Requirement                                                                                                                                                                                                                                                                                                                                                                           |
|                                                | Aximum Height of Structure(s) <u>35</u>                                                                                                                                                                                                                                                                                                                                                                               | 9                                                                                                                                                                                                                                                                                                                                                                                             |
| 1 1                                            |                                                                                                                                                                                                                                                                                                                                                                                                                       | Special Conditions the foundation hege                                                                                                                                                                                                                                                                                                                                                        |
|                                                | E Driveway                                                                                                                                                                                                                                                                                                                                                                                                            | Special Conditions the foundation right<br>Basements not permitted. '2 basement only by                                                                                                                                                                                                                                                                                                       |
|                                                | Voting District E Driveway Location Approval(Engineer's Initials)                                                                                                                                                                                                                                                                                                                                                     | Basemento not permitted. '2 basements only by<br>Gester hnicel orgineer's recommendations.                                                                                                                                                                                                                                                                                                    |
| V<br>M<br>st                                   | fodifications to this Planning Clearance must be approved,                                                                                                                                                                                                                                                                                                                                                            | Basements not permitted. 'I basements only by<br>gester knicel organies recommendations.<br>in writing, by the Community Development Department. The<br>until a final inspection has been completed and a Certificate of                                                                                                                                                                      |
| M<br>st<br>O<br>I h<br>or                      | Modifications to this Planning Clearance must be approved,<br>tructure authorized by this application cannot be occupied u<br>Occupancy has been issued, if applicable, by the Building De<br>hereby acknowledge that I have read this application and the                                                                                                                                                            | in writing, by the Community Development Department. The<br>until a final inspection has been completed and a Certificate of<br>epartment (Section 305, Uniform Building Code).<br>information is correct; I agree to comply with any and all codes,<br>e project. I understand that failure to comply shall result in legal                                                                  |
| M<br>st<br>O<br>I h<br>or<br>ac                | Nodifications to this Planning Clearance must be approved,<br>tructure authorized by this application cannot be occupied u<br>occupancy has been issued, if applicable, by the Building De<br>hereby acknowledge that I have read this application and the<br>rdinances, laws, regulations or restrictions which apply to the<br>ction, which may include but not necessarily be limited to no<br>pplicant Signature  | in writing, by the Community Development Department. The<br>until a final inspection has been completed and a Certificate of<br>epartment (Section 305, Uniform Building Code).<br>information is correct; I agree to comply with any and all codes,<br>e project. I understand that failure to comply shall result in legal<br>on-use of the building(s).                                    |
| M<br>st<br>O<br>I h<br>or<br>ac                | Nodifications to this Planning Clearance must be approved,<br>tructure authorized by this application cannot be occupied u<br>occupancy has been issued, if applicable, by the Building De<br>hereby acknowledge that I have read this application and the<br>rdinances, laws, regulations or restrictions which apply to the<br>ction, which may include but not necessarily be limited to no<br>pplicant Signature  | in writing, by the Community Development Department. The<br>until a final inspection has been completed and a Certificate of<br>epartment (Section 305, Uniform Building Code).<br>information is correct; I agree to comply with any and all codes,<br>e project. I understand that failure to comply shall result in legal                                                                  |
| M<br>st<br>O<br>I h<br>or<br>ac                | Modifications to this Planning Clearance must be approved,<br>tructure authorized by this application cannot be occupied u<br>Occupancy has been issued, if applicable, by the Building De<br>hereby acknowledge that I have read this application and the<br>rdinances, laws, regulations or restrictions which apply to the<br>ction, which may include but not necessarily be limited to no<br>pplicant Signature  | in writing, by the Community Development Department. The<br>until a final inspection has been completed and a Certificate of<br>epartment (Section 305, Uniform Building Code).<br>information is correct; I agree to comply with any and all codes,<br>e project. I understand that failure to comply shall result in legal<br>on-use of the building(s).                                    |
| M<br>st<br>O<br>I I<br>or<br>ac<br>A<br>I<br>D | Addifications to this Planning Clearance must be approved,<br>tructure authorized by this application cannot be occupied u<br>occupancy has been issued, if applicable, by the Building De<br>hereby acknowledge that I have read this application and the<br>rdinances, laws, regulations or restrictions which apply to the<br>ction, which may include but not necessarily be limited to no<br>opplicant Signature | in writing, by the Community Development Department. The until a final inspection has been completed and a Certificate of epartment (Section 305, Uniform Building Code).<br>information is correct; I agree to comply with any and all codes, e project. I understand that failure to comply shall result in legal on-use of the building(s).<br>Date $3 - 10 - 0$ (c)<br>Date $3 - 23 - 06$ |