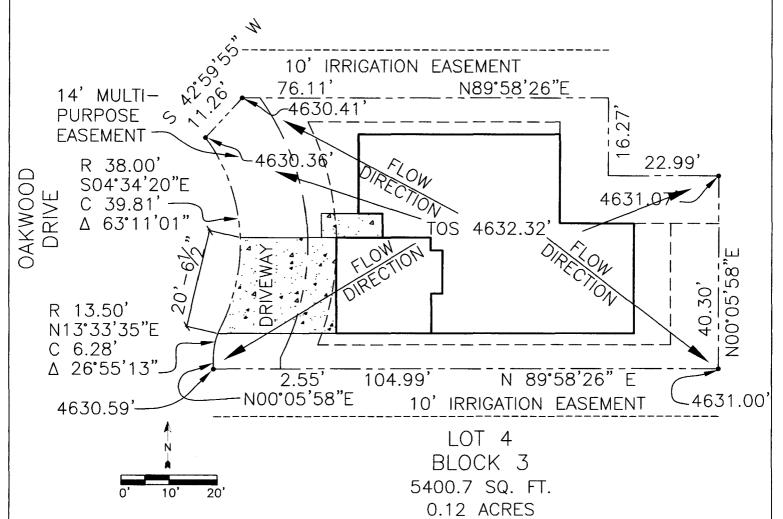

#### SITE PLAN

DAVIDSON HOMES

AUTUMN GLENN SUBDIVISION

3020 OAKWOOD DRIVE

GRAND JUNCTION, MESA COUNTY, COLORADO

TAX ID 2943-163-89-004 LOT 4 BLOCK 3

o' 10' 20'

BLOCK 3 5400.7 SQ. FT. 0.12 ACRES

ACCEPTED A SAME OF SETBACKS MUST BE APPROVED THE CITY PLANNING DEPT. THE APPUCANT'S RESPONSIBILITY TO PROPERLY

RMF - AND PROPERTY LINES

Minimum Setbacks

Front Side Rear
20 5 10

SITE PLAN

SCALE: 1" = 20'-0"

### SITE PLAN

DAVIDSON HOMES

AUTUMN GLENN SUBDIVISION

3020 OAKWOOD DRIVE

GRAND JUNCTION, MESA COUNTY, COLORADO

TAX ID 2943-163-89-004 LOT 4 BLOCK 3

# RMF — 8 Minimum Setbacks Front Side Rear 20 5 10

## SITE PLAN SCALE: 1" = 20'-0"

| ATLAS ELECTRIC         | 4862    |
|------------------------|---------|
| TOPS/GAS               | 2060723 |
| TOPS/MASTER            | 187254  |
| PRECISION CONSTRUCTION | 2060561 |