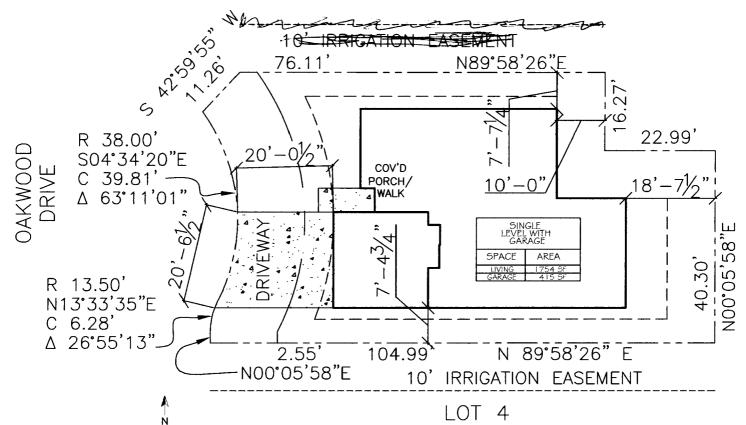

#### SITE PLAN

DAVIDSON HOMES

AUTUMN GLENN SUBDIVISION

3020 OAKWOOD DRIVE

GRAND JUNCTION, MESA COUNTY, COLORADO

TAX ID 2943-163-89-004 LOT 4 BLOCK 3

o' 10' 20'

BLOCK 3 5400.7 SQ. FT. 0.12 ACRES

ACCEPTED A SAME OF SETBACKS MUST BE APPROVED THE CITY PLANNING DEPT. THE APPUCANT'S RESPONSIBILITY TO PROPERLY

RMF - AND PROPERTY LINES

Minimum Setbacks

Front Side Rear
20 5 10

SITE PLAN

SCALE: 1" = 20'-0"

### SITE PLAN

DAVIDSON HOMES

AUTUMN GLENN SUBDIVISION

3020 OAKWOOD DRIVE

GRAND JUNCTION, MESA COUNTY, COLORADO

TAX ID 2943-163-89-004 LOT 4 BLOCK 3

# RMF — 8 Minimum Setbacks Front Side Rear 20 5 10

## SITE PLAN SCALE: 1" = 20'-0"

| ATLAS ELECTRIC         | 4862    |
|------------------------|---------|
| TOPS/GAS               | 2060723 |
| TOPS/MASTER            | 187254  |
| PRECISION CONSTRUCTION | 2060561 |