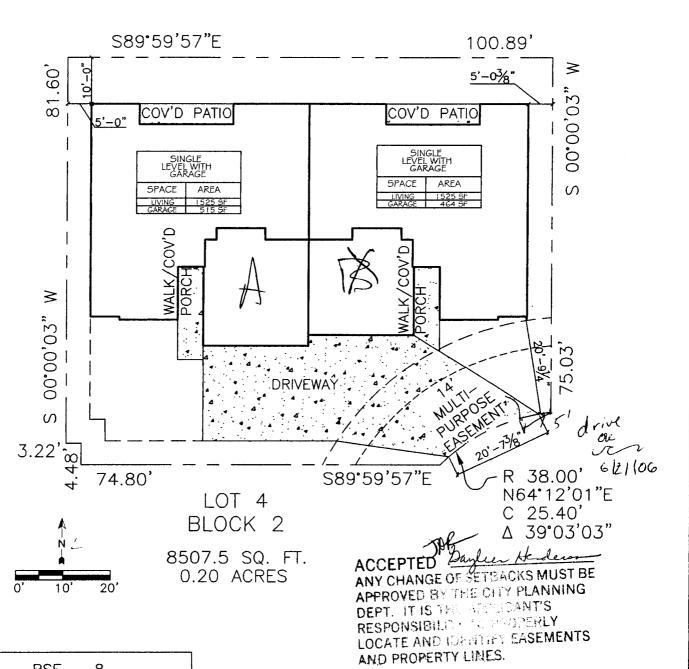

## SITE PLAN

DAVIDSON HOMES AUTUMN GLENN SUBDIVISION

3006 1/2 OAKWOOD DRIVE

GRAND JUNCTION, MESA COUNTY, COLORADO

TAX ID 2943-163-88-004 LOT 4

BLOCK 2

| NST - 8          |      |      |  |  |  |
|------------------|------|------|--|--|--|
| Minimum Setbacks |      |      |  |  |  |
| Front            | Side | Rear |  |  |  |
| 20               | 5    | 10   |  |  |  |

SITE PLAN

SCALE: 1" = 20'-0"

| ATLAS ELECTRIC         | 4862    |
|------------------------|---------|
| TOPS/GAS               | 2060723 |
| TOPS/MASTER            | 187254  |
| PRECISION CONSTRUCTION | 2060561 |