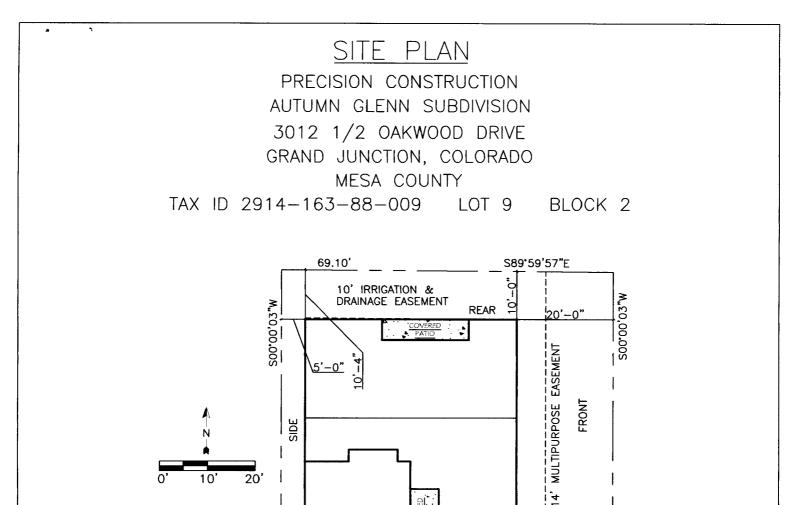

14' MULTI-PURPOSE EASEMENT

S89'59'57"E

FRONT

<u>5'-0"</u>

54.27

81.00'

F

| 9218         | 1 1 000            |
|--------------|--------------------|
| ACCEPTED     | F SETBACKS MUST BE |
| ANY CHANGE O | F SETBACKS MUST BE |

66.17

<u>'20'-0"</u>

NASOO

APPROVED BY THE CITY PLANNING DEPT. IT IS THE APPLICANT'S RESPONSIBILITY TO PROPERLY LOCATE AND IDENTIFY EASEMENTS AND PROPERTY LINES.

| RMF - 8                                            |      |      |  |
|----------------------------------------------------|------|------|--|
| Minimum Setbacks<br>(Principal/Accessory Building) |      |      |  |
| Front                                              | Side | Rear |  |
| 20/25                                              | 5/3  | 10/5 |  |

SITE PLAN SCALE: 1" = 20'-0"

hur hans