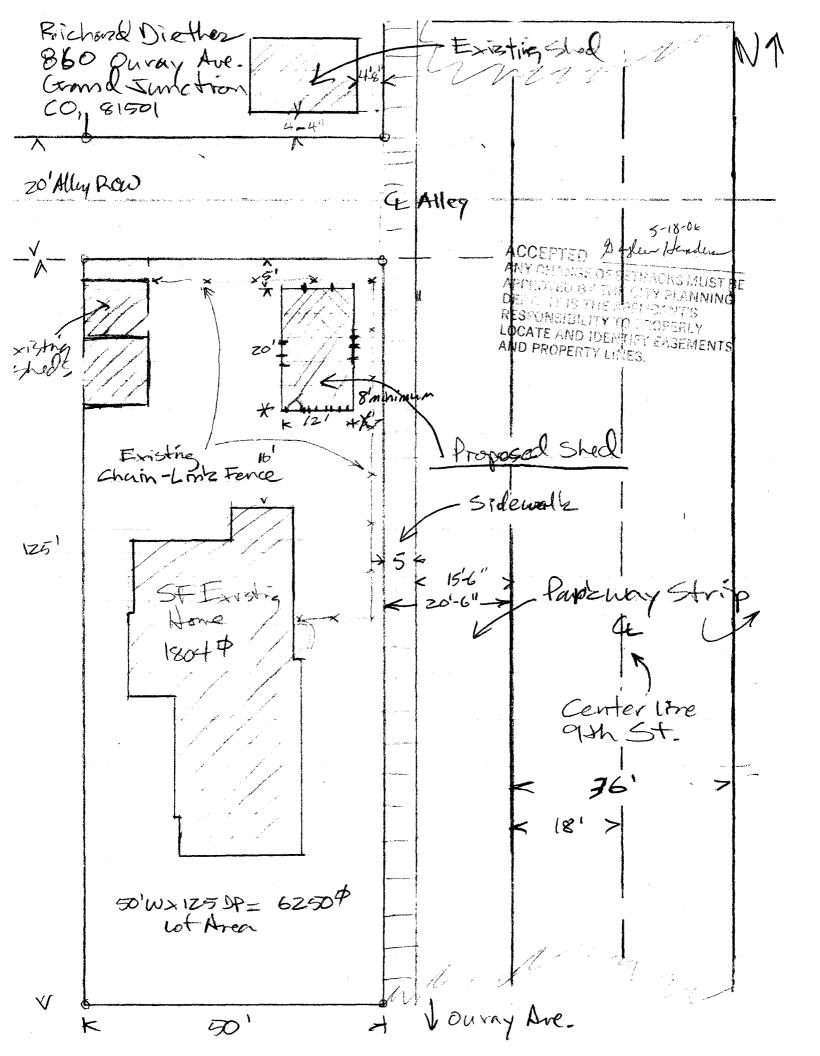

Mr. Richard L. Diether P.O. Box 3093 Grand Junction, CO 81502 May 10, 2006

Dear Mr. Diether,

Re: 860 Ouray Avenue

In reviewing your request with the appropriate department staff, and visiting the proposed project in the field, a reduction of the 9<sup>th</sup> Street setback to 5 feet cannot be supported for your proposed accessory building.

The proximity to the schools at 9<sup>th</sup> and Gunnison and the adjacent concrete alley that permits higher rates of speed, were factors in this decision. The department will, however allow the required 25 foot setback to be reduced to 8 feet. It is felt that the additional 3 feet will allow greater public safety in this particular instance.

The Planning Clearance has been modified to reflect this setback, and is ready to be picked up at the Community Development Department counter if you chose to proceed with the project.

If you have any questions regarding this notice, please feel free to contact me at (970) 244-1439.