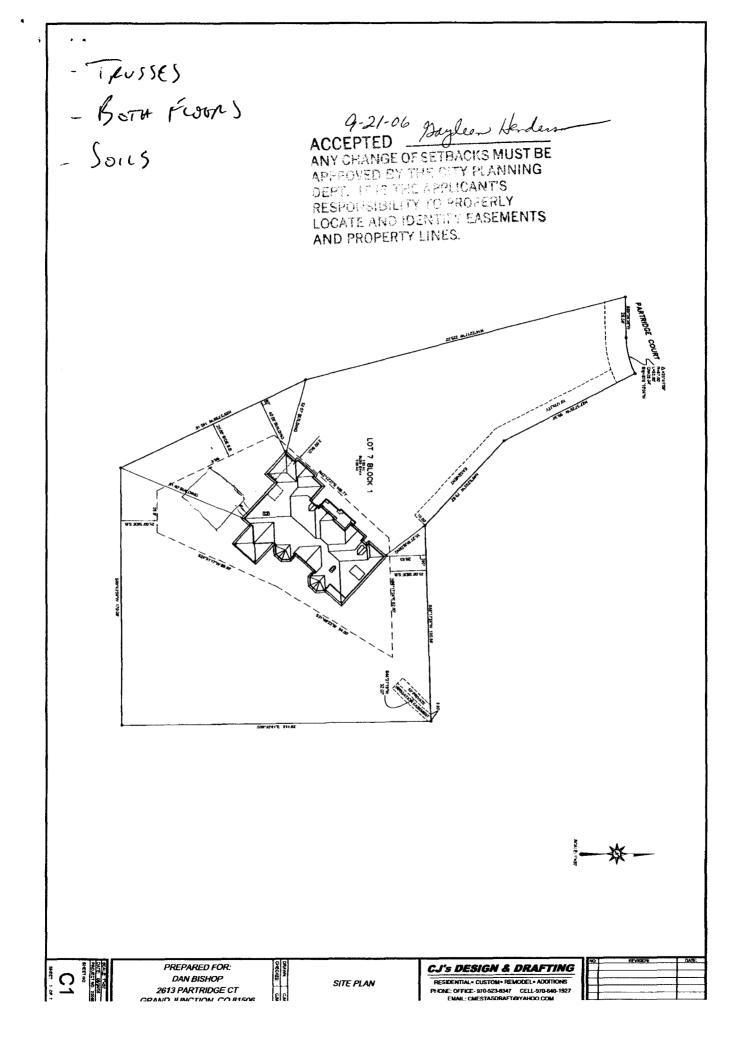

| FEE\$ 10.00                                 | PLANNING CLEAF                                                    | BANCE                                                                                     | BLDG PERMIT NO.                                                                                              |
|---------------------------------------------|-------------------------------------------------------------------|-------------------------------------------------------------------------------------------|--------------------------------------------------------------------------------------------------------------|
| TCP \$ Ø (Sing                              | le Family Residential and Acco                                    | -                                                                                         |                                                                                                              |
| SIF\$ Ø                                     | Community Development                                             | Department                                                                                |                                                                                                              |
| Building Address 2613                       | PARTRIDUS CT                                                      | No. of Existing Bldgs _                                                                   | No. Proposed                                                                                                 |
| Parcel No. 2701 - 352 - 61 - 007            |                                                                   | Sq. Ft. of Existing Bldg                                                                  | gs <u>4300</u> Sq. Ft. Proposed                                                                              |
| Subdivision PARTRIDGE FARMS                 |                                                                   | Sq. Ft. of Lot / Parcel                                                                   |                                                                                                              |
| Filing Block Lot                            |                                                                   | Sq. Ft. Coverage of Lot by Structures & Impervious Surface<br>(Total Existing & Proposed) |                                                                                                              |
| OWNER INFORMATION:                          |                                                                   | Height of Proposed Structure                                                              |                                                                                                              |
| Name DANIEL BISHOP                          |                                                                   | DESCRIPTION OF WORK & INTENDED USE:                                                       |                                                                                                              |
| Address 2613 PARTRIPGE CT                   |                                                                   | New Single Family Home (*check type below)   Interior Remodel   Other (please specify):   |                                                                                                              |
| City / State / Zip                          | JCT., CO DISOL                                                    |                                                                                           |                                                                                                              |
| APPLICANT INFORMATION:                      |                                                                   |                                                                                           |                                                                                                              |
| Name DANIEL BISHOP,                         |                                                                   | Site Built Manufactured Home (UBC)<br>Manufactured Home (HUD)                             |                                                                                                              |
| Address 2613 PART                           | RIDGEG                                                            | Other (please spe                                                                         | · · · · · · · · · · · · · · · · · · ·                                                                        |
| City / State / Zip                          | CO \$1506                                                         | NOTES: <u>ろりょろ</u>                                                                        | SO GARAGE (FREE STANDING)                                                                                    |
| Telephone 970.21                            | 16.4622                                                           | ATTACHER                                                                                  | BO GARAGE (FARE STANDING)<br>By BREEZEWAY ONLY                                                               |
|                                             |                                                                   |                                                                                           | icture location(s), parking, setbacks to all<br>nts & rights-of-way which abut the parcel.                   |
|                                             | BE COMPLETED BY COMMU                                             |                                                                                           |                                                                                                              |
| ZONE_PD                                     |                                                                   | Maximum coverage                                                                          | of lot by structures                                                                                         |
| SETBACKS: Front 60' from property line (PL) |                                                                   | Permanent Foundati                                                                        | ion Required: YESNO                                                                                          |
| Side 25' from PL R                          | 251                                                               | Parking Requiremen                                                                        |                                                                                                              |
| Maximum Height of Structure(s)              |                                                                   | Special Conditions                                                                        |                                                                                                              |
|                                             | veway<br>cation Approval<br>(Engineer's Initials)                 |                                                                                           |                                                                                                              |
|                                             | cation cannot be occupied unt                                     | til a final inspection h                                                                  | nmunity Development Department. The<br>nas been completed and a Certificate of<br>5, Uniform Building Code). |
| I hereby acknowledge that I have            | read this application and the in estrictions which apply to the p | formation is correct;<br>roject. I understand                                             | I agree to comply with any and all codes,<br>that failure to comply shall result in legal                    |