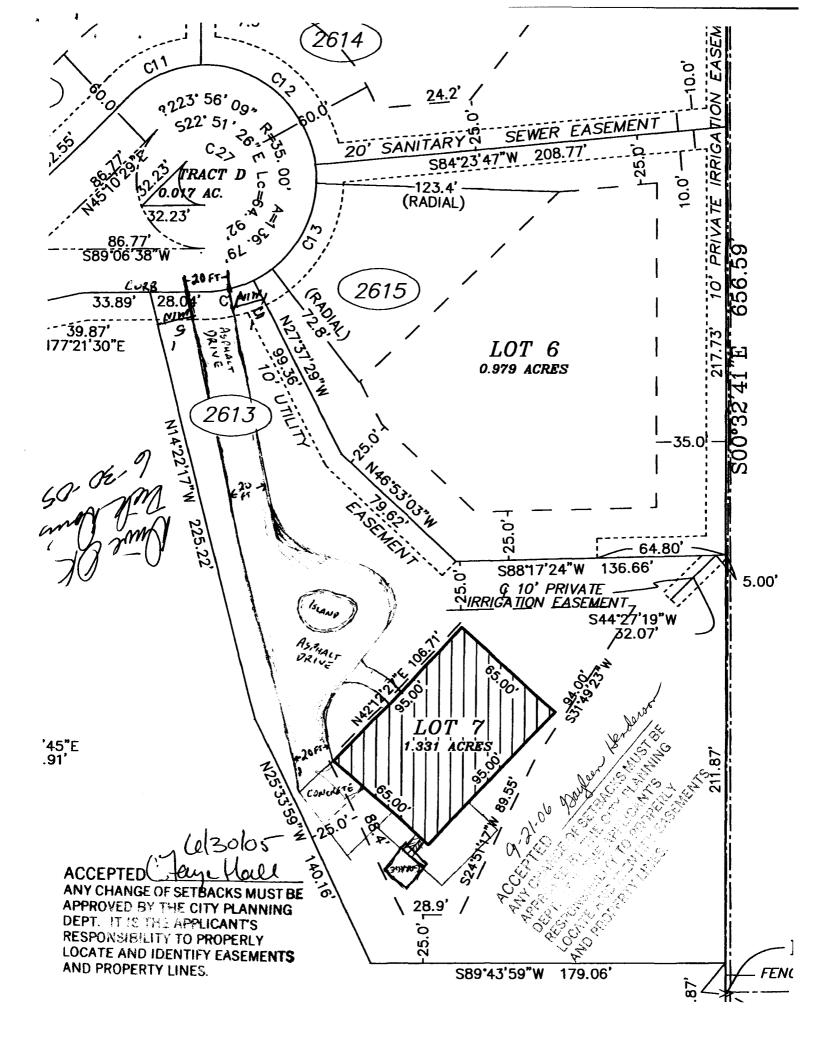

| FEE\$ 10.00                                 | PLANNING CLEAF                                                    | BANCE                                                                                     | BLDG PERMIT NO.                                                                                              |
|---------------------------------------------|-------------------------------------------------------------------|-------------------------------------------------------------------------------------------|--------------------------------------------------------------------------------------------------------------|
| TCP \$ Ø (Sing                              | le Family Residential and Acco                                    | -                                                                                         |                                                                                                              |
| SIF\$ Ø                                     | Community Development                                             | Department                                                                                |                                                                                                              |
| Building Address 2613                       | PARTRIDUS CT                                                      | No. of Existing Bldgs _                                                                   | No. Proposed                                                                                                 |
| Parcel No. 2701 - 352 - 61 - 007            |                                                                   | Sq. Ft. of Existing Bldg                                                                  | gs <u>4300</u> Sq. Ft. Proposed                                                                              |
| Subdivision PARTRIDGE FARMS                 |                                                                   | Sq. Ft. of Lot / Parcel                                                                   |                                                                                                              |
| Filing Block Lot                            |                                                                   | Sq. Ft. Coverage of Lot by Structures & Impervious Surface<br>(Total Existing & Proposed) |                                                                                                              |
| OWNER INFORMATION:                          |                                                                   | Height of Proposed Structure                                                              |                                                                                                              |
| Name DANIEL BISHOP                          |                                                                   | DESCRIPTION OF WORK & INTENDED USE:                                                       |                                                                                                              |
| Address 2613 PARTRIPGE CT                   |                                                                   | New Single Family Home (*check type below)   Interior Remodel   Other (please specify):   |                                                                                                              |
| City / State / Zip                          | JCT., CO DISOL                                                    |                                                                                           |                                                                                                              |
| APPLICANT INFORMATION:                      |                                                                   |                                                                                           |                                                                                                              |
| Name DANIEL BISHOP,                         |                                                                   | Site Built Manufactured Home (UBC)<br>Manufactured Home (HUD)                             |                                                                                                              |
| Address 2613 PART                           | RIDGEG                                                            | Other (please spe                                                                         | · · · · · · · · · · · · · · · · · · ·                                                                        |
| City / State / Zip                          | CO \$1506                                                         | NOTES: <u>ろりょろ</u>                                                                        | SO GARAGE (FREE STANDING)                                                                                    |
| Telephone 970.21                            | 16.4622                                                           | ATTACHER                                                                                  | BO GARAGE (FARE STANDING)<br>By BREEZEWAY ONLY                                                               |
|                                             |                                                                   |                                                                                           | icture location(s), parking, setbacks to all<br>nts & rights-of-way which abut the parcel.                   |
|                                             | BE COMPLETED BY COMMU                                             |                                                                                           |                                                                                                              |
| ZONE_PD                                     |                                                                   | Maximum coverage                                                                          | of lot by structures                                                                                         |
| SETBACKS: Front 60' from property line (PL) |                                                                   | Permanent Foundati                                                                        | ion Required: YESNO                                                                                          |
| Side 25' from PL R                          | 251                                                               | Parking Requiremen                                                                        |                                                                                                              |
| Maximum Height of Structure(s)              |                                                                   | Special Conditions                                                                        |                                                                                                              |
|                                             | veway<br>cation Approval<br>(Engineer's Initials)                 |                                                                                           |                                                                                                              |
|                                             | cation cannot be occupied unt                                     | til a final inspection h                                                                  | nmunity Development Department. The<br>nas been completed and a Certificate of<br>5, Uniform Building Code). |
| I hereby acknowledge that I have            | read this application and the in estrictions which apply to the p | formation is correct;<br>roject. I understand                                             | I agree to comply with any and all codes,<br>that failure to comply shall result in legal                    |