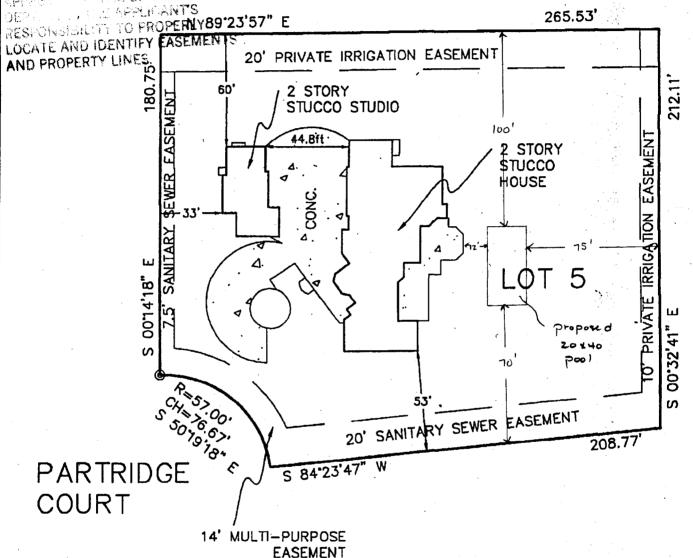

ABSTRACT & TITLE
FILUTZE ACCOUNT
LOT 5 IN PARTRIDGE FARMS SUBDIVISION,
MESA COUNTY, COLORADO.

SCALE: 1" = 50'

ACCEPTED //SW MAGA 7/3

THE CITY PLANNING

@ - FOUND REBAR ONLY

GRAND VALLEY NATL. BK.

2754 COMPASS DRIVE SUITE 110 GRAND JUNCTION, CO. 81500