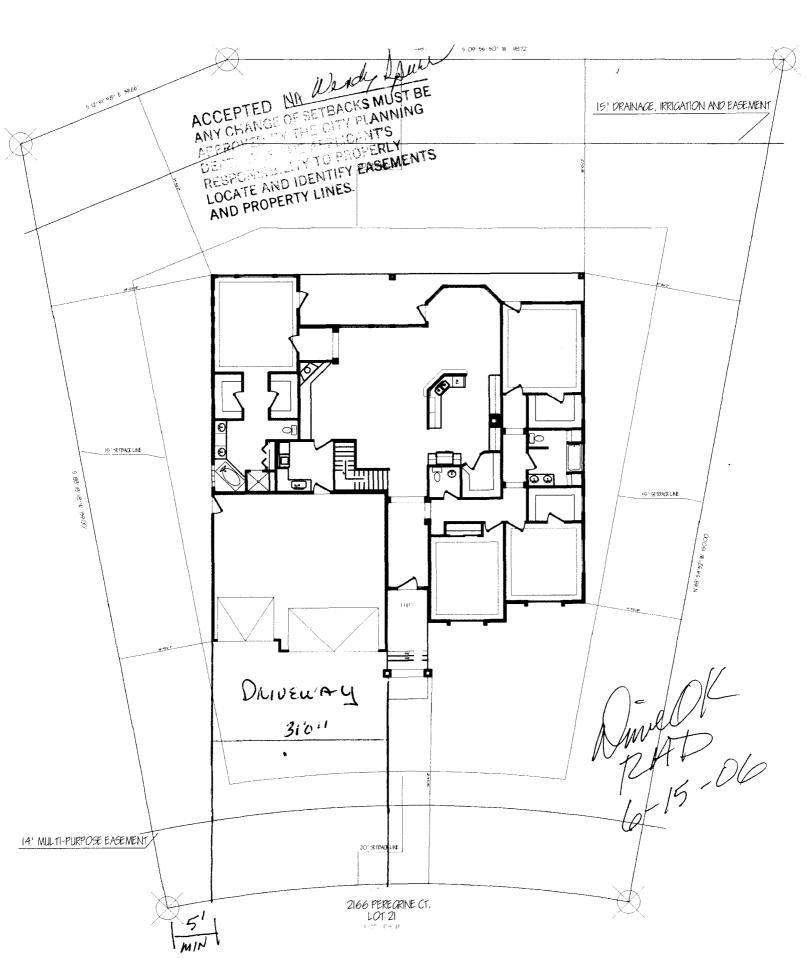

## **PLANNING CLEARANCE**

| BLDG PERMIT NO. |  |
|-----------------|--|

(Goldenrod: Utility Accounting)

(Single Family Residential and Accessory Structures)

**Community Development Department** 

| Building Address 2166 PEREGILINE CT                                                                                                                            | No. of Existing Bldgs No. Proposed                                                                                                                                                                                                                                                                                                                                                                                                                                        |
|----------------------------------------------------------------------------------------------------------------------------------------------------------------|---------------------------------------------------------------------------------------------------------------------------------------------------------------------------------------------------------------------------------------------------------------------------------------------------------------------------------------------------------------------------------------------------------------------------------------------------------------------------|
| Parcel No. 2947-262-34-021                                                                                                                                     | Sq. Ft. of Existing Bldgs Sq. Ft. Proposed                                                                                                                                                                                                                                                                                                                                                                                                                                |
| Subdivision PEREGRINE EStetES                                                                                                                                  | Sq. Ft. of Lot / Parcel                                                                                                                                                                                                                                                                                                                                                                                                                                                   |
| Filing 1 Block Lot 21                                                                                                                                          | Sq. Ft. Coverage of Lot by Structures & Impervious Surface                                                                                                                                                                                                                                                                                                                                                                                                                |
| OWNER INFORMATION:                                                                                                                                             | (Total Existing & Proposed) 48 3850  Height of Proposed Structure 218                                                                                                                                                                                                                                                                                                                                                                                                     |
| Name Muson/713her Holdings                                                                                                                                     | DESCRIPTION OF WORK & INTENDED USE:                                                                                                                                                                                                                                                                                                                                                                                                                                       |
| Address 2070 Raindance Ct                                                                                                                                      | New Single Family Home (*check type below) Interior Remodel Addition                                                                                                                                                                                                                                                                                                                                                                                                      |
| City/State/Zip Grand Jet, Co 31503                                                                                                                             | Other (please specify):                                                                                                                                                                                                                                                                                                                                                                                                                                                   |
| APPLICANT INFORMATION:                                                                                                                                         | *TYPE OF HOME PROPOSED:                                                                                                                                                                                                                                                                                                                                                                                                                                                   |
| Name 415ler Const                                                                                                                                              | Site Built Manufactured Home (UBC) Manufactured Home (HUD)                                                                                                                                                                                                                                                                                                                                                                                                                |
| Address 413 Smallwood Lane                                                                                                                                     | Other (please specify):                                                                                                                                                                                                                                                                                                                                                                                                                                                   |
| City/State/Zip CirPlen Co 81520                                                                                                                                | NOTES:                                                                                                                                                                                                                                                                                                                                                                                                                                                                    |
| Telephone 216-1857                                                                                                                                             |                                                                                                                                                                                                                                                                                                                                                                                                                                                                           |
|                                                                                                                                                                | isting & proposed structure location(s), parking, setbacks to all a & width & all easements & rights-of-way which abut the parcel.                                                                                                                                                                                                                                                                                                                                        |
|                                                                                                                                                                |                                                                                                                                                                                                                                                                                                                                                                                                                                                                           |
| THIS SECTION TO BE COMPLETED BY COMM                                                                                                                           |                                                                                                                                                                                                                                                                                                                                                                                                                                                                           |
|                                                                                                                                                                | IUNITY DEVELOPMENT DEPARTMENT STAFF                                                                                                                                                                                                                                                                                                                                                                                                                                       |
| THIS SECTION TO BE COMPLETED BY COMM                                                                                                                           |                                                                                                                                                                                                                                                                                                                                                                                                                                                                           |
| THIS SECTION TO BE COMPLETED BY COMM ZONE RSF- 2                                                                                                               | Maximum coverage of lot by structures 30%                                                                                                                                                                                                                                                                                                                                                                                                                                 |
| THIS SECTION TO BE COMPLETED BY COMM ZONE                                                                                                                      | Maximum coverage of lot by structures 30%  Permanent Foundation Required: YES X NO                                                                                                                                                                                                                                                                                                                                                                                        |
| THIS SECTION TO BE COMPLETED BY COMN  ZONE                                                                                                                     | Maximum coverage of lot by structures 36%  Permanent Foundation Required: YES_XNO  Parking Requirement                                                                                                                                                                                                                                                                                                                                                                    |
| THIS SECTION TO BE COMPLETED BY COMM  ZONE                                                                                                                     | Permanent Foundation Required: YES_X NO  Parking Requirement  Special Conditions  In writing, by the Community Development Department. The notil a final inspection has been completed and a Certificate of                                                                                                                                                                                                                                                               |
| THIS SECTION TO BE COMPLETED BY COMM  ZONE CF- L  SETBACKS: Front 20' from property line (PL)  Side 5 from PL Rear 30' from PL  Maximum Height of Structure(s) | Permanent Foundation Required: YES_XNO                                                                                                                                                                                                                                                                                                                                                                                                                                    |
| THIS SECTION TO BE COMPLETED BY COMM  ZONE                                                                                                                     | Permanent Foundation Required: YES_XNO                                                                                                                                                                                                                                                                                                                                                                                                                                    |
| THIS SECTION TO BE COMPLETED BY COMM  ZONE                                                                                                                     | Permanent Foundation Required: YESXNO                                                                                                                                                                                                                                                                                                                                                                                                                                     |
| THIS SECTION TO BE COMPLETED BY COMM  ZONE                                                                                                                     | Maximum coverage of lot by structures 3600  Permanent Foundation Required: YES_XNO  Parking Requirement  Special Conditions  In writing, by the Community Development Department. The ntil a final inspection has been completed and a Certificate of partment (Section 305, Uniform Building Code).  Information is correct; I agree to comply with any and all codes, project. I understand that failure to comply shall result in legal nuse of the building(s).  Date |
| THIS SECTION TO BE COMPLETED BY COMM  ZONE                                                                                                                     | Maximum coverage of lot by structures 3600  Permanent Foundation Required: YES_XNO  Parking Requirement  Special Conditions  In writing, by the Community Development Department. The ntil a final inspection has been completed and a Certificate of partment (Section 305, Uniform Building Code).  Information is correct; I agree to comply with any and all codes, project. I understand that failure to comply shall result in legal nuse of the building(s).  Date |

(Pink: Building Department)

2166 PEREGRINE Ct Lect 21 PEREGRINE Extates Subdivision THX Palcol# 2947-262-34-021