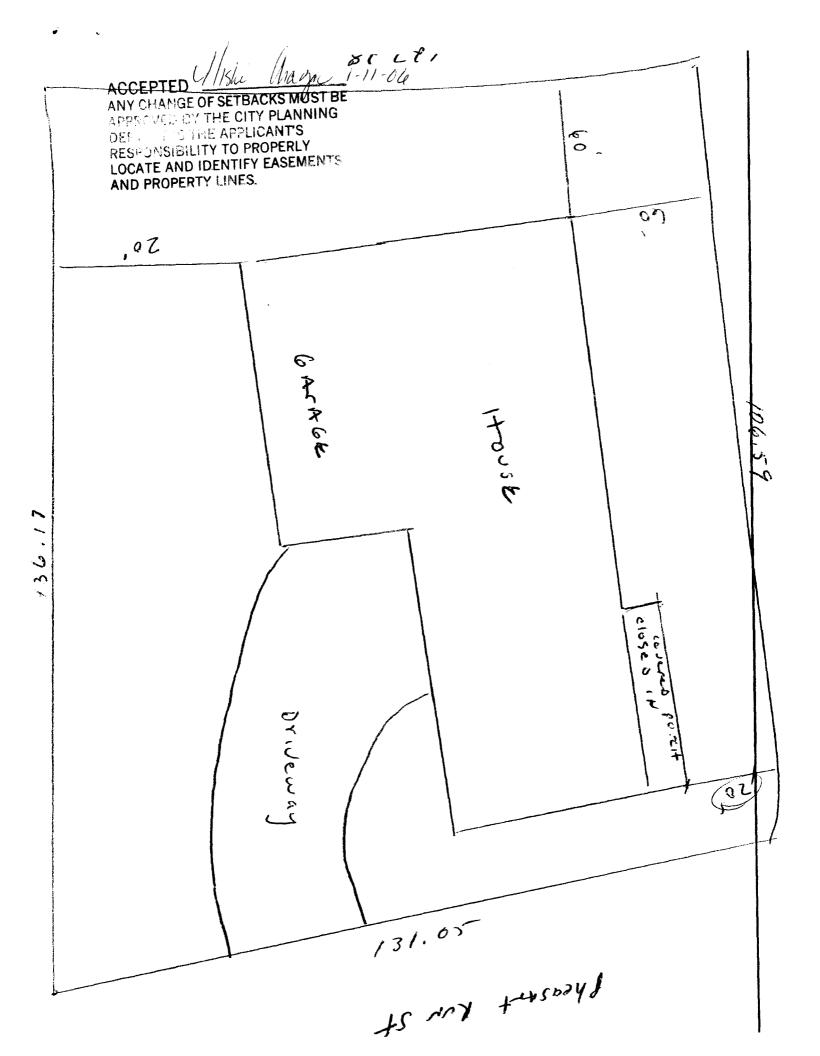

| FEE \$ 10.00 PLANNING CLEA                                                                                                                                                                                                                                                                                                                                   | ARANCE BLDG PERMIT NO.                                                                                                                                                    |
|--------------------------------------------------------------------------------------------------------------------------------------------------------------------------------------------------------------------------------------------------------------------------------------------------------------------------------------------------------------|---------------------------------------------------------------------------------------------------------------------------------------------------------------------------|
| TCP \$ (Single Family Residential and A                                                                                                                                                                                                                                                                                                                      |                                                                                                                                                                           |
| SIF \$ Community Developme                                                                                                                                                                                                                                                                                                                                   | ent Department                                                                                                                                                            |
| 75177-9724                                                                                                                                                                                                                                                                                                                                                   | c+ / /                                                                                                                                                                    |
| Building Address 2919 Pheasant K                                                                                                                                                                                                                                                                                                                             | No. Proposed                                                                                                                                                              |
| Parcel No. $\frac{2945 - 014 - 19 - 021}{}$                                                                                                                                                                                                                                                                                                                  | Sq. Ft. of Existing Bldgs 2, 100 Sq. Ft. Proposed 3 v 4                                                                                                                   |
| Subdivision Spine Valles                                                                                                                                                                                                                                                                                                                                     | Sq. Ft. of Lot / Parcel 17, 272 59 FF                                                                                                                                     |
| Filing Block Lot                                                                                                                                                                                                                                                                                                                                             | Sq. Ft. Coverage of Lot by Structures & Impervious Surface (Total Existing & Proposed)                                                                                    |
| OWNER INFORMATION:                                                                                                                                                                                                                                                                                                                                           | Height of Proposed Structure                                                                                                                                              |
| Name Scott Anker                                                                                                                                                                                                                                                                                                                                             | DESCRIPTION OF WORK & INTENDED USE:                                                                                                                                       |
| Address 2914 Pheasant Runst                                                                                                                                                                                                                                                                                                                                  | New Single Family Home (*check type below) Interior Remodel Addition                                                                                                      |
| City/State/Zip Grano Tunchio 6 81501                                                                                                                                                                                                                                                                                                                         | Other (please specify): Encitsing Sun recm                                                                                                                                |
| APPLICANT INFORMATION:                                                                                                                                                                                                                                                                                                                                       | *TYPE OF HOME PROPOSED:                                                                                                                                                   |
| Name constile                                                                                                                                                                                                                                                                                                                                                | Site Built Manufactured Home (UBC) Manufactured Home (HUD)                                                                                                                |
| Name CIPA (OP)                                                                                                                                                                                                                                                                                                                                               | Other (please specify):                                                                                                                                                   |
| Address 678 imperial Lare                                                                                                                                                                                                                                                                                                                                    |                                                                                                                                                                           |
| City/State/Zip Grand Juniha 10 8150                                                                                                                                                                                                                                                                                                                          | NOTES:                                                                                                                                                                    |
| Telephone 434-2344                                                                                                                                                                                                                                                                                                                                           |                                                                                                                                                                           |
|                                                                                                                                                                                                                                                                                                                                                              | xisting & proposed structure location(s), parking, setbacks to all on & width & all easements & rights-of-way which abut the parcel.                                      |
|                                                                                                                                                                                                                                                                                                                                                              | MUNITY DEVELOPMENT DEPARTMENT STAFF                                                                                                                                       |
| ZONE RMF-5                                                                                                                                                                                                                                                                                                                                                   | Maximum coverage of lot by structures                                                                                                                                     |
| SETBACKS: Front                                                                                                                                                                                                                                                                                                                                              | Permanent Foundation Required: YES_XNO                                                                                                                                    |
| Side 5 from PL Rear 25 from PL                                                                                                                                                                                                                                                                                                                               | Parking Requirement                                                                                                                                                       |
|                                                                                                                                                                                                                                                                                                                                                              |                                                                                                                                                                           |
| Maximum Height of Structure(s)                                                                                                                                                                                                                                                                                                                               | Special Conditions                                                                                                                                                        |
| Driveway  Voting District Location Approval                                                                                                                                                                                                                                                                                                                  |                                                                                                                                                                           |
| (Engineer's Initials                                                                                                                                                                                                                                                                                                                                         |                                                                                                                                                                           |
|                                                                                                                                                                                                                                                                                                                                                              | in writing, by the Community Development Department. The until a final inspection has been completed and a Certificate of epartment (Section 305, Uniform Building Code). |
| I hereby acknowledge that I have read this application and the information is correct; I agree to comply with any and all codes, ordinances, laws, regulations or restrictions which apply to the project. I understand that failure to comply shall result in legal action, which may include but not necessarily be limited to non-use of the building(s). |                                                                                                                                                                           |
| Applicant Signature                                                                                                                                                                                                                                                                                                                                          | Date                                                                                                                                                                      |
| Department Approval 4/18/11 Mags                                                                                                                                                                                                                                                                                                                             | Date 1-11-0 Q                                                                                                                                                             |
| Additional water and/or sewer tap fee(s) are required:                                                                                                                                                                                                                                                                                                       | SU NO WONO. No dy in Use                                                                                                                                                  |
| Utility Accounting                                                                                                                                                                                                                                                                                                                                           | Date 1/1,/-(                                                                                                                                                              |