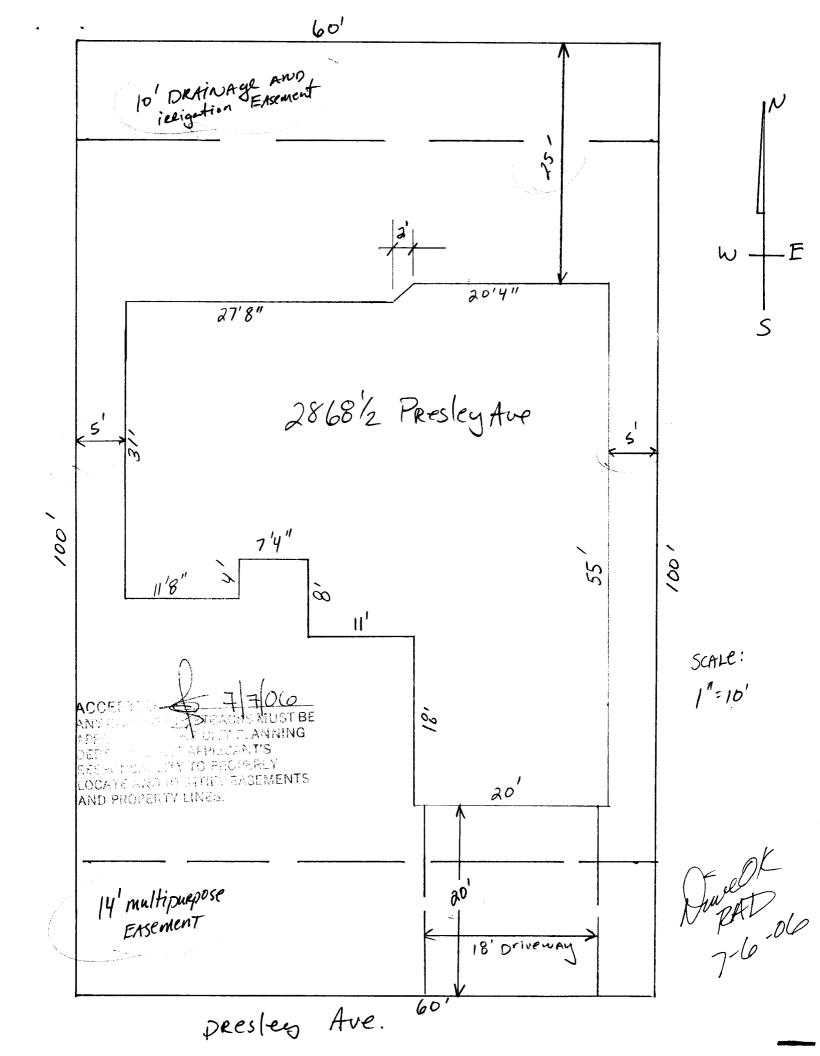

**Community Development Department** 

| Building Address 2868/2 Presty Ave                                                                                         | No. of Existing Bldgs No. Proposed                                                                                                                                                                                                                                                                                                                                                                                                                                                                                                                                      |
|----------------------------------------------------------------------------------------------------------------------------|-------------------------------------------------------------------------------------------------------------------------------------------------------------------------------------------------------------------------------------------------------------------------------------------------------------------------------------------------------------------------------------------------------------------------------------------------------------------------------------------------------------------------------------------------------------------------|
| Parcel No. 2943-071-00-008                                                                                                 | Sq. Ft. of Existing Bldgs Sq. Ft. Proposed                                                                                                                                                                                                                                                                                                                                                                                                                                                                                                                              |
| Subdivision Legens EAST                                                                                                    | Sq. Ft. of Lot / Parcel 6000 SQ. FT.                                                                                                                                                                                                                                                                                                                                                                                                                                                                                                                                    |
| Filing Block Lot                                                                                                           | Sq. Ft. Coverage of Lot by Structures & Impervious Surface                                                                                                                                                                                                                                                                                                                                                                                                                                                                                                              |
| OWNER INFORMATION:                                                                                                         | (Total Existing & Proposed) 259950 F-T  Height of Proposed Structure /7'                                                                                                                                                                                                                                                                                                                                                                                                                                                                                                |
| Name Legens Partners                                                                                                       | DESCRIPTION OF WORK & INTENDED USE:                                                                                                                                                                                                                                                                                                                                                                                                                                                                                                                                     |
| Address P.O. Box 1765                                                                                                      | New Single Family Home (*check type below) Interior Remodel Addition                                                                                                                                                                                                                                                                                                                                                                                                                                                                                                    |
| City/State/Zip GRAM TUNCTION COSISO                                                                                        | Other (please specify):                                                                                                                                                                                                                                                                                                                                                                                                                                                                                                                                                 |
| APPLICANT INFORMATION:                                                                                                     | *TYPE OF HOME PROPOSED:                                                                                                                                                                                                                                                                                                                                                                                                                                                                                                                                                 |
| Name Legens Partners                                                                                                       | Site Built Manufactured Home (UBC)  Manufactured Home (HUD)                                                                                                                                                                                                                                                                                                                                                                                                                                                                                                             |
| Address P.V. Box 1765                                                                                                      | Other (please specify):                                                                                                                                                                                                                                                                                                                                                                                                                                                                                                                                                 |
| City/State/Zip 6RAND Tunction, LO 8150                                                                                     | ZNOTES                                                                                                                                                                                                                                                                                                                                                                                                                                                                                                                                                                  |
| Telephone 970 - 234 - 568 Z                                                                                                | 410120.                                                                                                                                                                                                                                                                                                                                                                                                                                                                                                                                                                 |
|                                                                                                                            | kisting & proposed structure location(s), parking, setbacks to all                                                                                                                                                                                                                                                                                                                                                                                                                                                                                                      |
| negoined. One biol bian, on o 1/2 x i i baber, snowing an e/                                                               | usung & proposed sudctare location(s), parking, setbacks to air                                                                                                                                                                                                                                                                                                                                                                                                                                                                                                         |
| property lines, ingress/egress to the property, driveway locatio                                                           | n & width & all easements & rights-of-way which abut the parcel.                                                                                                                                                                                                                                                                                                                                                                                                                                                                                                        |
| property lines, ingress/egress to the property, driveway locatio  THIS SECTION TO BE COMPLETED BY COMM                     | n & width & all easements & rights-of-way which abut the parcel.  MUNITY DEVELOPMENT DEPARTMENT STAFF                                                                                                                                                                                                                                                                                                                                                                                                                                                                   |
| property lines, ingress/egress to the property, driveway locatio  THIS SECTION TO BE COMPLETED BY COMM  ZONE               | MAXIMUM coverage of lot by structures                                                                                                                                                                                                                                                                                                                                                                                                                                                                                                                                   |
| THIS SECTION TO BE COMPLETED BY COMM                                                                                       | MAXIMUM coverage of lot by structures                                                                                                                                                                                                                                                                                                                                                                                                                                                                                                                                   |
| property lines, ingress/egress to the property, driveway locatio  THIS SECTION TO BE COMPLETED BY COMM  ZONE               | MAXIMUM coverage of lot by structures                                                                                                                                                                                                                                                                                                                                                                                                                                                                                                                                   |
| THIS SECTION TO BE COMPLETED BY COMM  ZONE                                                                                 | MUNITY DEVELOPMENT DEPARTMENT STAFF  Maximum coverage of lot by structures                                                                                                                                                                                                                                                                                                                                                                                                                                                                                              |
| THIS SECTION TO BE COMPLETED BY COMM  ZONE RWF-8  SETBACKS: Front 7 from property line (PL)  Side 5 from PL Rear 7 from PL | MUNITY DEVELOPMENT DEPARTMENT STAFF  Maximum coverage of lot by structures                                                                                                                                                                                                                                                                                                                                                                                                                                                                                              |
| THIS SECTION TO BE COMPLETED BY COMM  ZONE                                                                                 | MUNITY DEVELOPMENT DEPARTMENT STAFF  Maximum coverage of lot by structures                                                                                                                                                                                                                                                                                                                                                                                                                                                                                              |
| THIS SECTION TO BE COMPLETED BY COMM  ZONE                                                                                 | MUNITY DEVELOPMENT DEPARTMENT STAFF  Maximum coverage of lot by structures                                                                                                                                                                                                                                                                                                                                                                                                                                                                                              |
| THIS SECTION TO BE COMPLETED BY COMM  ZONE                                                                                 | MUNITY DEVELOPMENT DEPARTMENT STAFF  Maximum coverage of lot by structures                                                                                                                                                                                                                                                                                                                                                                                                                                                                                              |
| THIS SECTION TO BE COMPLETED BY COMM  ZONE                                                                                 | MUNITY DEVELOPMENT DEPARTMENT STAFF  Maximum coverage of lot by structures 70%  Permanent Foundation Required: YES X NO  Parking Requirement 2  Special Conditions  in writing, by the Community Development Department. The ntil a final inspection has been completed and a Certificate of partment (Section 305, Uniform Building Code).  information is correct; I agree to comply with any and all codes, project. I understand that failure to comply shall result in legal n-use of the building(s).                                                             |
| THIS SECTION TO BE COMPLETED BY COMM  ZONE                                                                                 | IN & width & all easements & rights-of-way which abut the parcel.  MUNITY DEVELOPMENT DEPARTMENT STAFF  Maximum coverage of lot by structures                                                                                                                                                                                                                                                                                                                                                                                                                           |
| THIS SECTION TO BE COMPLETED BY COMM  ZONE                                                                                 | MUNITY DEVELOPMENT DEPARTMENT STAFF  Maximum coverage of lot by structures 70%  Permanent Foundation Required: YES X NO Parking Requirement 2  Special Conditions Special Conditions Building Code).  In writing, by the Community Development Department. The ntil a final inspection has been completed and a Certificate of partment (Section 305, Uniform Building Code).  Information is correct; I agree to comply with any and all codes, project. I understand that failure to comply shall result in legal n-use of the building(s).  Date 7-6-06  Date 7-6-06 |