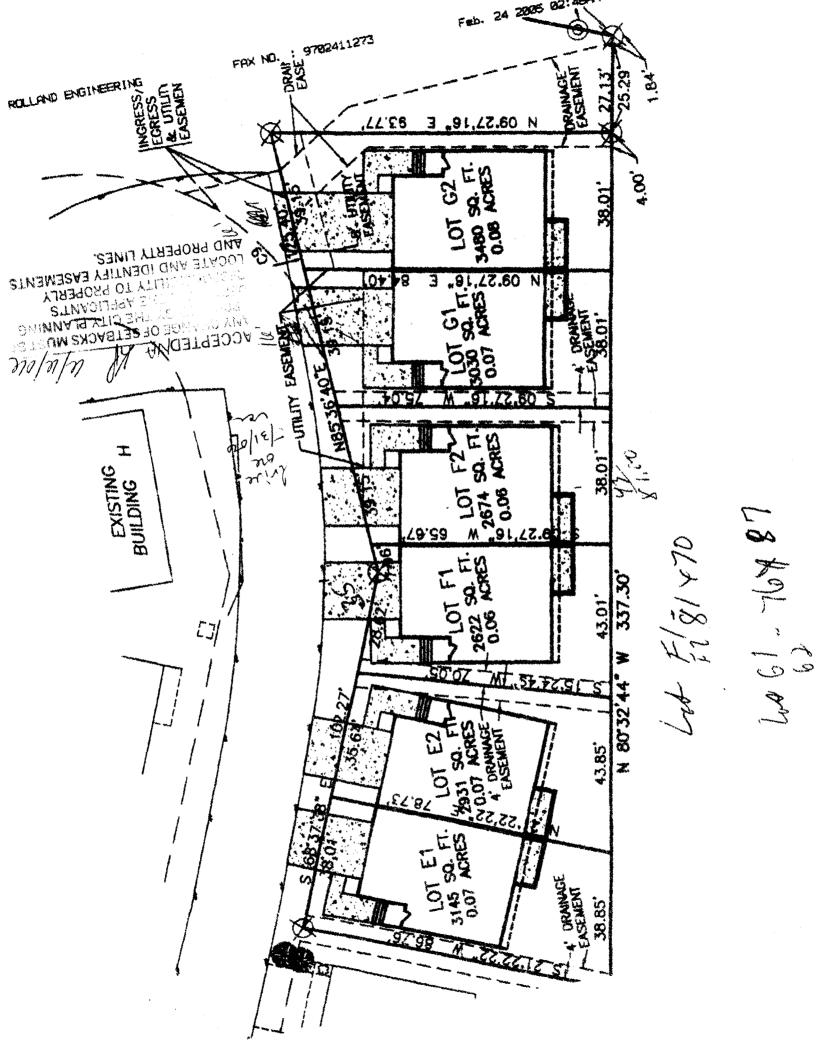

## **PLANNING CLEARANCE**

| BLDG PERMIT NO. |
|-----------------|

(Single Family Residential and Accessory Structures)

| SIF \$ 440.00                                                                                                                                                                                                                                                                                                                                                                                                                                                                                                                                                                                                                                                                                                                                                                                                                                                                                                                                                                                                                                                                                                                                                                   | <i>I</i> ,                                                                                                                          |
|---------------------------------------------------------------------------------------------------------------------------------------------------------------------------------------------------------------------------------------------------------------------------------------------------------------------------------------------------------------------------------------------------------------------------------------------------------------------------------------------------------------------------------------------------------------------------------------------------------------------------------------------------------------------------------------------------------------------------------------------------------------------------------------------------------------------------------------------------------------------------------------------------------------------------------------------------------------------------------------------------------------------------------------------------------------------------------------------------------------------------------------------------------------------------------|-------------------------------------------------------------------------------------------------------------------------------------|
|                                                                                                                                                                                                                                                                                                                                                                                                                                                                                                                                                                                                                                                                                                                                                                                                                                                                                                                                                                                                                                                                                                                                                                                 | 44                                                                                                                                  |
| Building Address 406 Ridges Blvd                                                                                                                                                                                                                                                                                                                                                                                                                                                                                                                                                                                                                                                                                                                                                                                                                                                                                                                                                                                                                                                                                                                                                | No. of Existing Bldgs No. Proposed                                                                                                  |
| Parcel No. 2945 - 163 - 26 638                                                                                                                                                                                                                                                                                                                                                                                                                                                                                                                                                                                                                                                                                                                                                                                                                                                                                                                                                                                                                                                                                                                                                  | Sq. Ft. of Existing Bldgs Sq. Ft. ProposedS                                                                                         |
| Subdivision LARoche ENT.                                                                                                                                                                                                                                                                                                                                                                                                                                                                                                                                                                                                                                                                                                                                                                                                                                                                                                                                                                                                                                                                                                                                                        | Sq. Ft. of Lot / Parcel                                                                                                             |
| Filing Block Lot                                                                                                                                                                                                                                                                                                                                                                                                                                                                                                                                                                                                                                                                                                                                                                                                                                                                                                                                                                                                                                                                                                                                                                | Sq. Ft. Coverage of Lot by Structures & Impervious Surface (Total Existing & Proposed)                                              |
| OWNER INFORMATION:                                                                                                                                                                                                                                                                                                                                                                                                                                                                                                                                                                                                                                                                                                                                                                                                                                                                                                                                                                                                                                                                                                                                                              | Height of Proposed Structure                                                                                                        |
| Name KILLE, PRATHER CONTENTION                                                                                                                                                                                                                                                                                                                                                                                                                                                                                                                                                                                                                                                                                                                                                                                                                                                                                                                                                                                                                                                                                                                                                  | New Single Family Home (*check type below)                                                                                          |
| Address 433 RusTeT.                                                                                                                                                                                                                                                                                                                                                                                                                                                                                                                                                                                                                                                                                                                                                                                                                                                                                                                                                                                                                                                                                                                                                             | Interior Remodel Other (please specify):  Addition Town house                                                                       |
| City / State / Zip GRAND TET CO<br>81503                                                                                                                                                                                                                                                                                                                                                                                                                                                                                                                                                                                                                                                                                                                                                                                                                                                                                                                                                                                                                                                                                                                                        |                                                                                                                                     |
| APPLICANT INFORMATION:                                                                                                                                                                                                                                                                                                                                                                                                                                                                                                                                                                                                                                                                                                                                                                                                                                                                                                                                                                                                                                                                                                                                                          | *TYPE OF HOME PROPOSED:  Site Built Manufactured Home (UBC)                                                                         |
| Name GENE D. KILLE                                                                                                                                                                                                                                                                                                                                                                                                                                                                                                                                                                                                                                                                                                                                                                                                                                                                                                                                                                                                                                                                                                                                                              | Site Built Manufactured Home (UBC)  Manufactured Home (HUD)  Other (please specify):                                                |
| Address 433 Rust CT.                                                                                                                                                                                                                                                                                                                                                                                                                                                                                                                                                                                                                                                                                                                                                                                                                                                                                                                                                                                                                                                                                                                                                            |                                                                                                                                     |
| City / State / Zip GRAND SET CO 81503                                                                                                                                                                                                                                                                                                                                                                                                                                                                                                                                                                                                                                                                                                                                                                                                                                                                                                                                                                                                                                                                                                                                           | NOTES:                                                                                                                              |
| Telephone                                                                                                                                                                                                                                                                                                                                                                                                                                                                                                                                                                                                                                                                                                                                                                                                                                                                                                                                                                                                                                                                                                                                                                       |                                                                                                                                     |
|                                                                                                                                                                                                                                                                                                                                                                                                                                                                                                                                                                                                                                                                                                                                                                                                                                                                                                                                                                                                                                                                                                                                                                                 | xisting & proposed structure location(s), parking, setbacks to all n & width & all easements & rights-of-way which abut the parcel. |
|                                                                                                                                                                                                                                                                                                                                                                                                                                                                                                                                                                                                                                                                                                                                                                                                                                                                                                                                                                                                                                                                                                                                                                                 | MUNITY DEVELOPMENT DEPARTMENT STAFF                                                                                                 |
| ZONE                                                                                                                                                                                                                                                                                                                                                                                                                                                                                                                                                                                                                                                                                                                                                                                                                                                                                                                                                                                                                                                                                                                                                                            | Maximum coverage of lot by structures                                                                                               |
|                                                                                                                                                                                                                                                                                                                                                                                                                                                                                                                                                                                                                                                                                                                                                                                                                                                                                                                                                                                                                                                                                                                                                                                 |                                                                                                                                     |
| SETBACKS: Front from property line (PL)                                                                                                                                                                                                                                                                                                                                                                                                                                                                                                                                                                                                                                                                                                                                                                                                                                                                                                                                                                                                                                                                                                                                         | Permanent Foundation Required: YES_XNO                                                                                              |
| SETBACKS: Front from property line (PL) Side from PL Rear from PL                                                                                                                                                                                                                                                                                                                                                                                                                                                                                                                                                                                                                                                                                                                                                                                                                                                                                                                                                                                                                                                                                                               |                                                                                                                                     |
|                                                                                                                                                                                                                                                                                                                                                                                                                                                                                                                                                                                                                                                                                                                                                                                                                                                                                                                                                                                                                                                                                                                                                                                 | Permanent Foundation Required: YES_X_NO  Parking Requirement  Special Conditions Engineered fandations                              |
| Sidefrom PL Rearfrom PL  Maximum Height of Structure(s)  Driveway                                                                                                                                                                                                                                                                                                                                                                                                                                                                                                                                                                                                                                                                                                                                                                                                                                                                                                                                                                                                                                                                                                               | Permanent Foundation Required: YES_XNO  Parking Requirement                                                                         |
| Sidefrom PL Rearfrom PL  Maximum Height of Structure(s)  Driveway                                                                                                                                                                                                                                                                                                                                                                                                                                                                                                                                                                                                                                                                                                                                                                                                                                                                                                                                                                                                                                                                                                               | Permanent Foundation Required: YES_X_NO  Parking Requirement  Special Conditions Engineered foundations  TRACTICAL for lots E1-62   |
| Sidefrom PL Rearfrom PL  Maximum Height of Structure(s)  Voting DistrictDriveway Location Approval interval (Engineer's Initials)  Modifications to this Planning Clearance must be approved,                                                                                                                                                                                                                                                                                                                                                                                                                                                                                                                                                                                                                                                                                                                                                                                                                                                                                                                                                                                   | Permanent Foundation Required: YES_X_NO  Parking Requirement                                                                        |
| Side from PL from PL  Maximum Height of Structure(s)  Voting District Driveway Location Approval (Engineer's Initials)  Modifications to this Planning Clearance must be approved, structure authorized by this application cannot be occupied to Occupancy has been issued, if applicable, by the Building Delinereby acknowledge that I have read this application and the                                                                                                                                                                                                                                                                                                                                                                                                                                                                                                                                                                                                                                                                                                                                                                                                    | Permanent Foundation Required: YES_X_NO                                                                                             |
| Side from PL from PL from PL from PL Maximum Height of Structure(s)                                                                                                                                                                                                                                                                                                                                                                                                                                                                                                                                                                                                                                                                                                                                                                                                                                                                                                                                                                                                                                                                                                             | Permanent Foundation Required: YES_X_NO                                                                                             |
| Side from PL from PL  Maximum Height of Structure(s)  Voting District Driveway Location Approval (Engineer's Initials)  Modifications to this Planning Clearance must be approved, structure authorized by this application cannot be occupied to Occupancy has been issued, if applicable, by the Building Del I hereby acknowledge that I have read this application and the ordinances, laws, regulations or restrictions which apply to the action, which may include but not necessarily be limited to not Applicant Signature | Permanent Foundation Required: YES_X_NO                                                                                             |
| Side from PL from PL from PL from PL Maximum Height of Structure(s)                                                                                                                                                                                                                                                                                                                                                                                                                                                                                                                                                                                                                                                                                                                                                                                                                                                                                                                                                                                                                                                                                                             | Permanent Foundation Required: YES_X_NO                                                                                             |